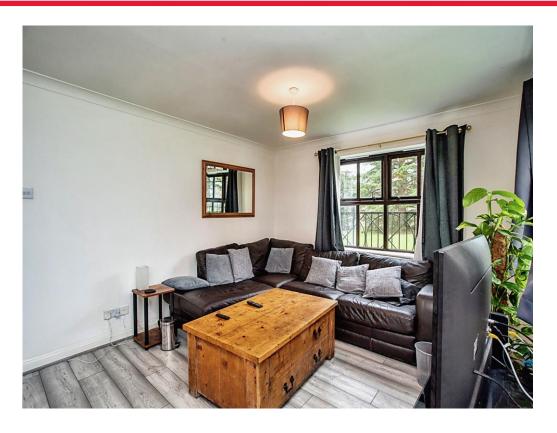

## **Living Room**

20' 9" MAX x 11' 1" MAX ( 6.32m MAX x

3.38m MAX)

Windows to side and front aspect, television point, telephone point, radiator.