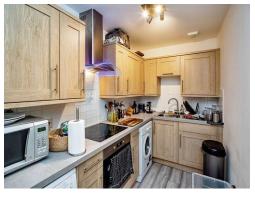

### Kitchen

9' 8" MAX x 5' 9" MAX ( 2.95m MAX x 1.75m MAX )

Fitted kitchen comprised of wall and base units with work surfaces and tiling to complement, window to rear aspect, sink with drainer, electric oven and hob with extractor hood, plumbing for washing machine, space for fridge/freezer.