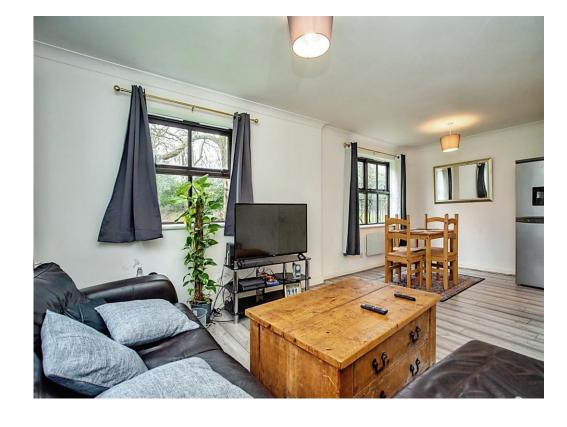

## **Living Room**

20' 9" MAX x 11' 1" MAX ( 6.32m MAX x

3.38m MAX)

Windows to side and front aspect, television point, telephone point, radiator.