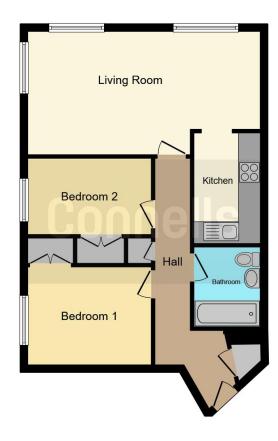

## **Living Room**

20' 9" MAX x 11' 1" MAX ( 6.32m MAX x

3.38m MAX)

Windows to side and front aspect, television point, telephone point, radiator.

### Kitchen

9' 8" MAX x 5' 9" MAX ( 2.95m MAX x 1.75m MAX )

Fitted kitchen comprised of wall and base units with work surfaces and tiling to complement, window to rear aspect, sink with drainer, electric oven and hob with extractor hood, plumbing for washing machine, space for fridge/freezer.

#### **Bedroom One**

11' 1" MAX x 8' 8" PLUS WARDROBE ( 3.38 m MAX x 2.64 m PLUS WARDROBE )

Window to rear aspect, built in wardrobe, radiator.

#### **Bedroom Two**

11' 1" MAX x 6' 8" PLUS WARDROBE ( 3.38m MAX x 2.03m PLUS WARDROBE )

Window to rear aspect, built in wardrobe, radiator.

### Bathroom

Bath with mixer taps and overhead shower, WC, vanity wash hand basin, hand towel rail.

# **Communal Gardens**

Residential Sales & Lettings | Mortgage Services | Conveyancing | Surveyors | Land & New Homes

This floorplan is for illustrative purposes only and is not drawn to scale. Measurements, floor-areas, openings and orientations are approximate. They should not be relied upon for any purpose and do not form any part of an agreement. No liability is taken for any error or mis-statement. All parties must rely on their own inspections.