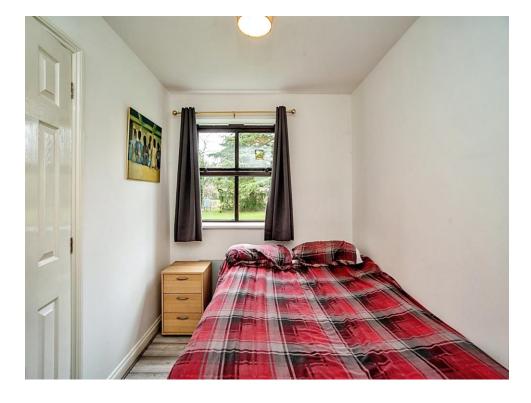

#### **Bedroom One**

11' 1" MAX x 8' 8" PLUS WARDROBE ( 3.38 m MAX x 2.64 m PLUS WARDROBE )

Window to rear aspect, built in wardrobe, radiator.

#### **Bedroom Two**

11' 1" MAX x 6' 8" PLUS WARDROBE ( 3.38m MAX x 2.03m PLUS WARDROBE )

Window to rear aspect, built in wardrobe, radiator.