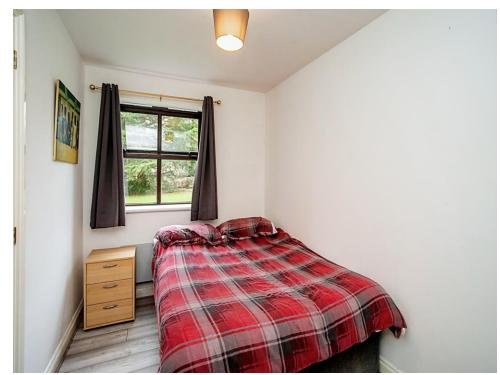

#### **Bedroom One**

11' 1" MAX x 8' 8" PLUS WARDROBE ( 3.38 m MAX x 2.64 m PLUS WARDROBE )

Window to rear aspect, built in wardrobe, radiator.

#### **Bedroom Two**

11' 1" MAX x 6' 8" PLUS WARDROBE ( 3.38m MAX x 2.03m PLUS WARDROBE )

Window to rear aspect, built in wardrobe, radiator.