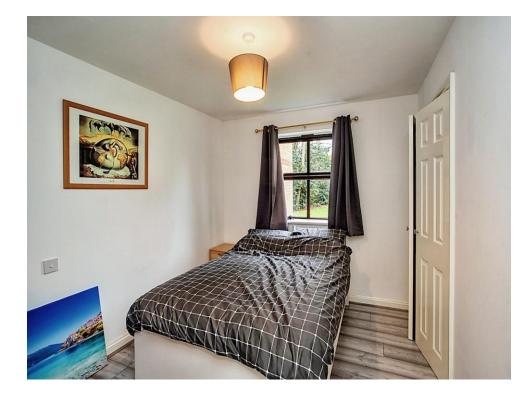

#### **Bedroom One**

11' 1" MAX x 8' 8" PLUS WARDROBE ( 3.38 m MAX x 2.64 m PLUS WARDROBE )

Window to rear aspect, built in wardrobe, radiator.

#### **Bedroom Two**

11' 1" MAX x 6' 8" PLUS WARDROBE ( 3.38m MAX x 2.03m PLUS WARDROBE )

Window to rear aspect, built in wardrobe, radiator.