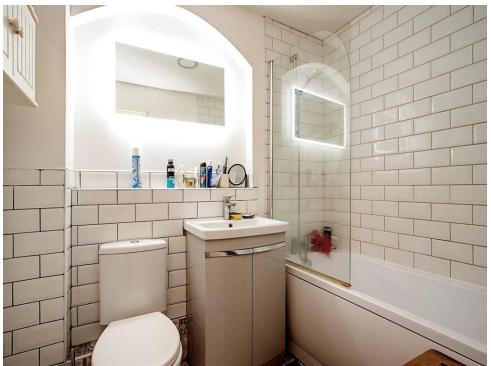

### Bathroom

Bath with mixer taps and overhead shower, WC, vanity wash hand basin, hand towel rail.