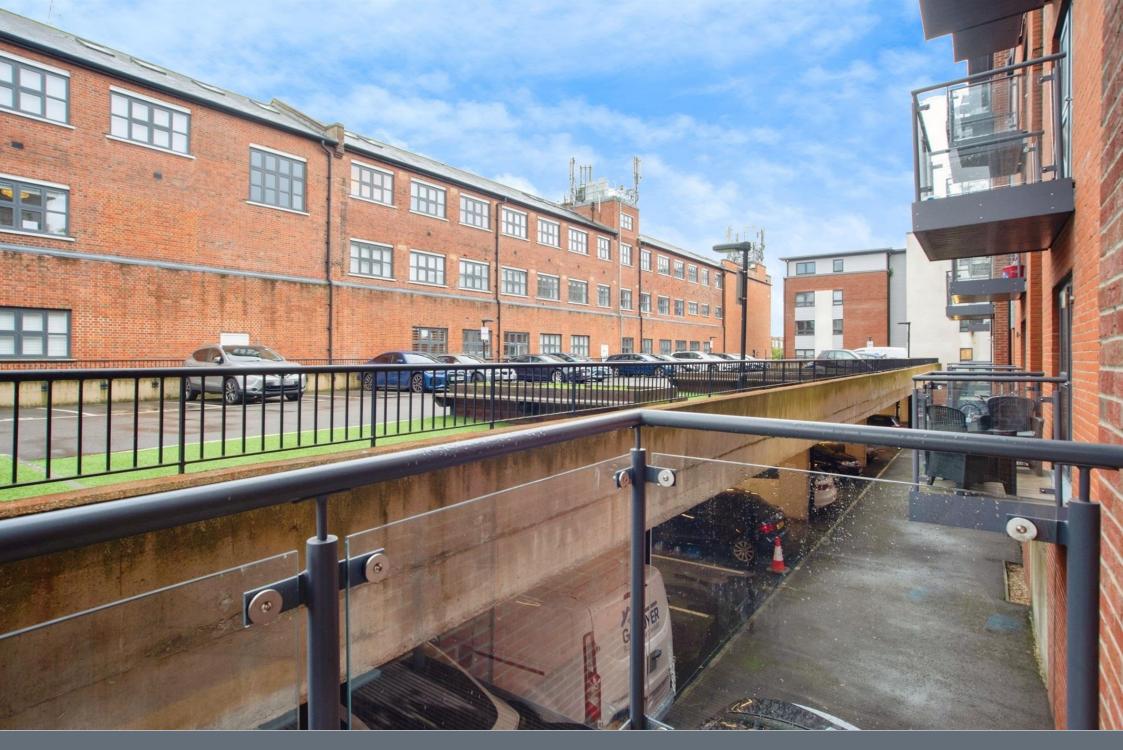

#### Bathroom

Bath with mixer taps and shower attachment, WC, floating wash hand basin, heated towel rail and part tiled walls.

Outside

**Private Balcony** 

#### Parking

Allocated parking space and additional visitors parking.

Residential Sales & Lettings | Mortgage Services | Conveyancing | Surveyors | Land & New Homes

To view this property please contact Connells on