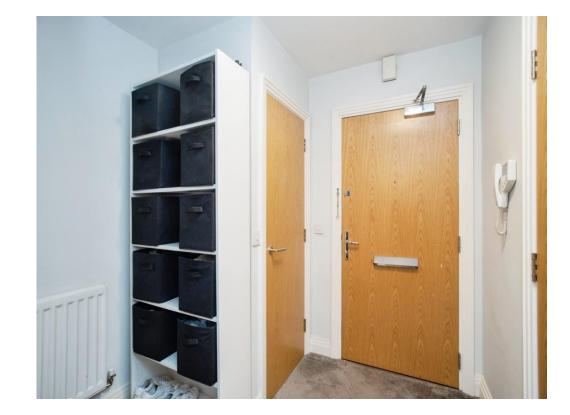

### **Entrance Hallway**

Front door, entry-phone system, radiator, storage cupboard and doors to all rooms.