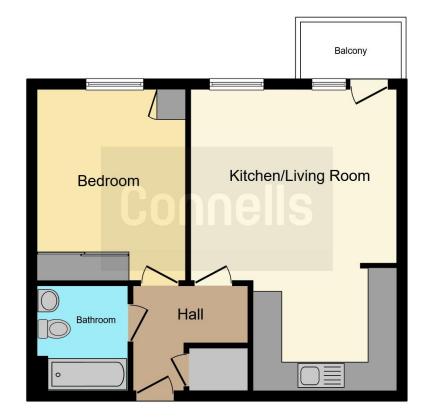

### **Entrance Hallway**

Front door, entry-phone system, radiator, storage cupboard and doors to all rooms.

### Living Room

14' 4" Exculding Kitchen x 13' 4" MAX ( 4.37m Exculding Kitchen x 4.06m MAX ) Window to rear aspect, doors to balcony, television point, telephone point, radiator.

Kitchen Area 9' 8" MAX x 7' 6" MAX ( 2.95m MAX x 2.29m

#### MAX)

Fitted kitchen comprised of wall and base level units with work surfaces over, sink unit with mixer tap and drainer, integrated oven and hob with extractor over, integrated washing machine, dishwasher and fridge/freezer.

#### Bedroom One

13' 4" MAX x 10' 5" MAX ( 4.06m MAX x 3.17m MAX )

Window to rear aspect, fitted wardrobes, radiator.

#### Bathroom

Bath with mixer taps and shower attachment, WC, floating wash hand basin, heated towel rail and part tiled walls.

Outside

**Private Balcony** 

#### Parking

Allocated parking space and additional visitors parking.

Residential Sales & Lettings | Mortgage Services | Conveyancing | Surveyors | Land & New Homes

To view this property please contact Connells on