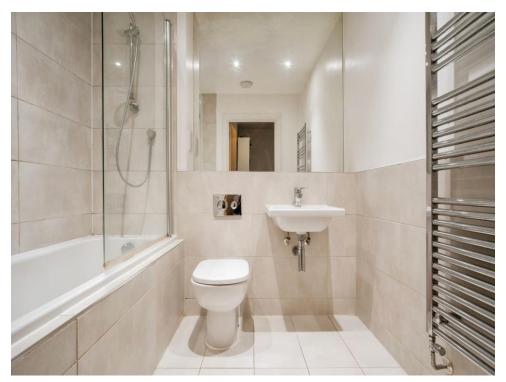

#### Bathroom

Bath with mixer taps and shower attachment, WC, floating wash hand basin, heated towel rail and part tiled walls.

Outside

**Private Balcony** 