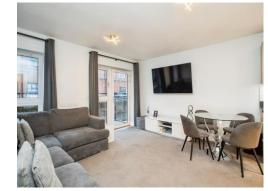

### Living Room

14' 4" Exculding Kitchen x 13' 4" MAX ( 4.37m Exculding Kitchen x 4.06m MAX ) Window to rear aspect, doors to balcony, television point, telephone point, radiator.

Kitchen Area 9' 8" MAX x 7' 6" MAX ( 2.95m MAX x 2.29m