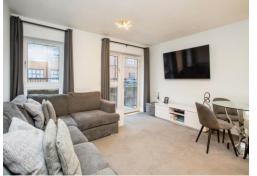

### Living Room

14' 4" Exculding Kitchen x 13' 4" MAX ( 4.37m Exculding Kitchen x 4.06m MAX ) Window to rear aspect, doors to balcony, television point, telephone point, radiator.

Kitchen Area 9' 8" MAX x 7' 6" MAX ( 2.95m MAX x 2.29m