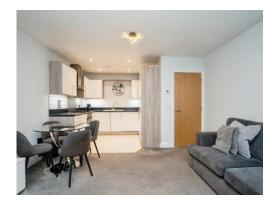

### Living Room

14' 4" Exculding Kitchen x 13' 4" MAX ( 4.37m Exculding Kitchen x 4.06m MAX ) Window to rear aspect, doors to balcony, television point, telephone point, radiator.

Kitchen Area 9' 8" MAX x 7' 6" MAX ( 2.95m MAX x 2.29m

#### MAX)

Fitted kitchen comprised of wall and base level units with work surfaces over, sink unit with mixer tap and drainer, integrated oven and hob with extractor over, integrated washing machine, dishwasher and fridge/freezer.