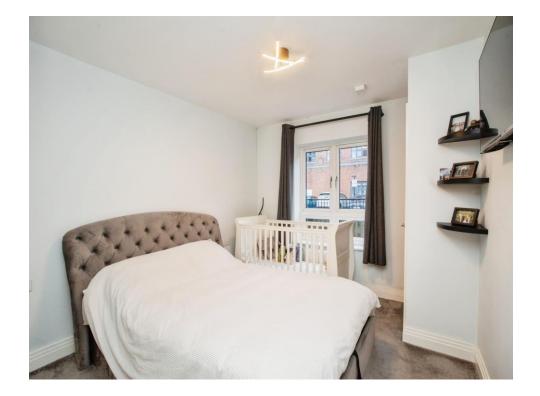

#### Bedroom One

13' 4" MAX x 10' 5" MAX ( 4.06m MAX x 3.17m MAX )

Window to rear aspect, fitted wardrobes, radiator.