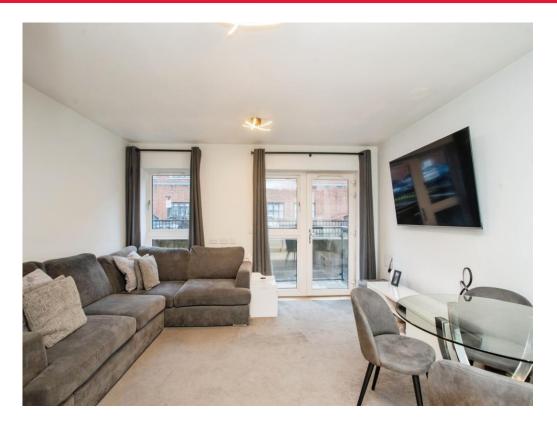

### Living Room

14' 4" Exculding Kitchen x 13' 4" MAX ( 4.37m Exculding Kitchen x 4.06m MAX ) Window to rear aspect, doors to balcony, television point, telephone point, radiator.

Kitchen Area 9' 8" MAX x 7' 6" MAX ( 2.95m MAX x 2.29m

#### Bathroom

Bath with mixer taps and shower attachment, WC, floating wash hand basin, heated towel rail and part tiled walls.

Outside

**Private Balcony** 