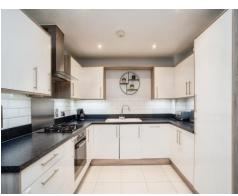

#### MAX)

Fitted kitchen comprised of wall and base level units with work surfaces over, sink unit with mixer tap and drainer, integrated oven and hob with extractor over, integrated washing machine, dishwasher and fridge/freezer.