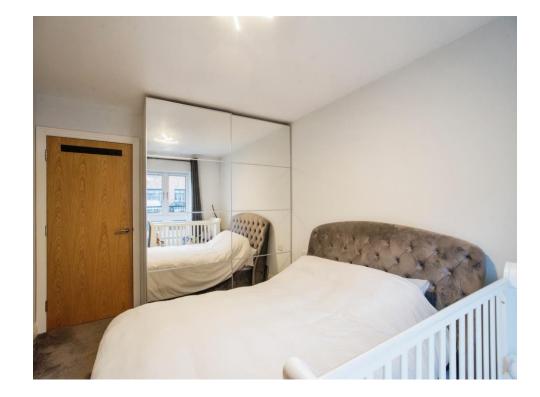

#### Bedroom One

13' 4" MAX x 10' 5" MAX ( 4.06m MAX x 3.17m MAX )

Window to rear aspect, fitted wardrobes, radiator.