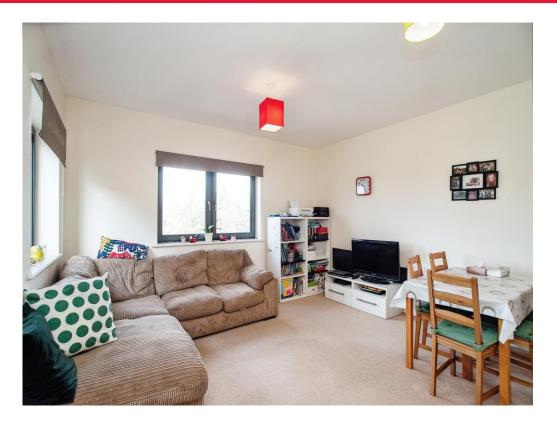

## **Living Room**

15' 7" MAX x 13' 7" MAX ( 4.75m MAX x 4.14m MAX )

Window to side and rear aspect, television point, telephone point, radiator.