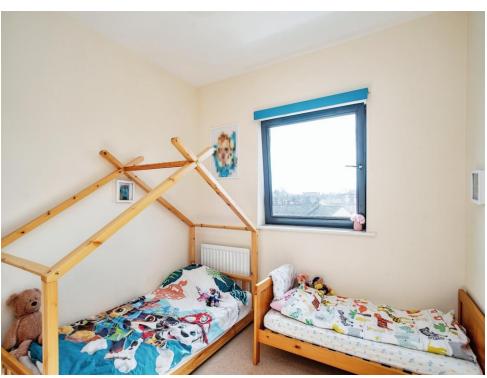

#### **Bedroom One**

12' 1" MAX x 9' 1" MAX ( 3.68m MAX x 2.77m MAX )

Window to side aspect, radiator, door to ensuite.

#### **Bedroom Two**

11' 4" MAX x 9' 5" MAX ( 3.45m MAX x 2.87m MAX )

Window to side aspect, radiator.