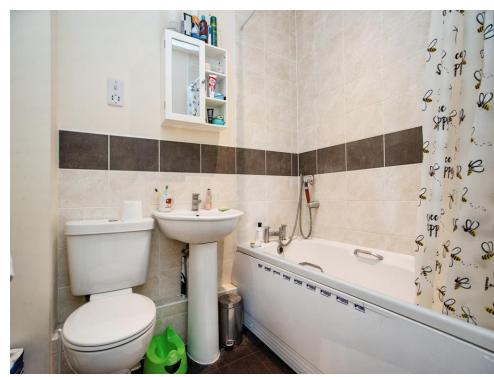

#### **En-Suite**

Window to rear aspect, radiator, WC, hand wash basin, shower cabin.