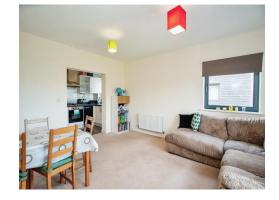

## **Living Room**

15' 7" MAX x 13' 7" MAX ( 4.75m MAX x 4.14m MAX )

Window to side and rear aspect, television point, telephone point, radiator.