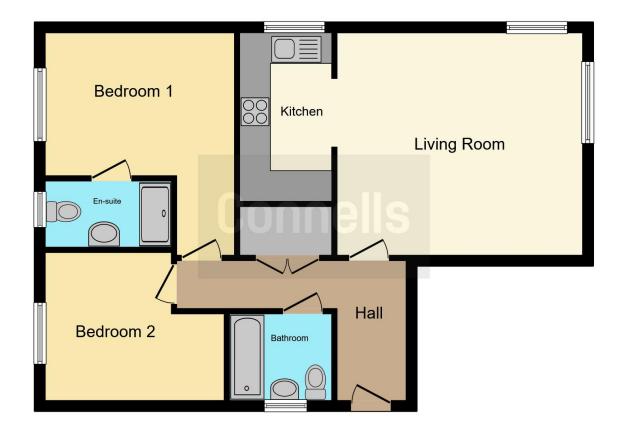

## **Entrance Hall**

Front door, storage cupboard, radiator.

## **Living Room**

15' 7" MAX x 13' 7" MAX ( 4.75m MAX x 4.14m MAX )

Window to side and rear aspect, television point, telephone point, radiator.

#### Kitchen

10' 9" MAX x 5' 9" MAX ( 3.28m MAX x 1.75m MAX )

Fitted kitchen comprised of wall and base units with work surfaces and tiling to complement, window to rear aspect, sink with drainer, electric oven, gas hob with extractor hood, plumbing for dishwasher and washing machine, space for fridge/freezer.

#### **Bedroom One**

12' 1" MAX x 9' 1" MAX ( 3.68m MAX x 2.77m MAX )

Window to side aspect, radiator, door to ensuite.

#### **En-Suite**

Window to rear aspect, radiator, WC, hand wash basin, shower cabin.

#### **Bedroom Two**

11' 4" MAX x 9' 5" MAX ( 3.45m MAX x 2.87m MAX )

Window to side aspect, radiator.

#### Bathroom

Window to front aspect, WC, hand wash basin, bath, radiator.