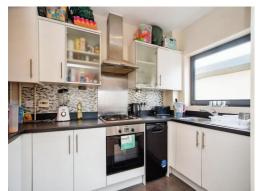

#### Kitchen

10' 9" MAX x 5' 9" MAX ( 3.28m MAX x 1.75m MAX )

Fitted kitchen comprised of wall and base units with work surfaces and tiling to complement, window to rear aspect, sink with drainer, electric oven, gas hob with extractor hood, plumbing for dishwasher and washing machine, space for fridge/freezer.