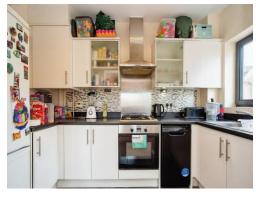

#### Kitchen

10' 9" MAX x 5' 9" MAX ( 3.28m MAX x 1.75m MAX )

Fitted kitchen comprised of wall and base units with work surfaces and tiling to complement, window to rear aspect, sink with drainer, electric oven, gas hob with extractor hood, plumbing for dishwasher and washing machine, space for fridge/freezer.