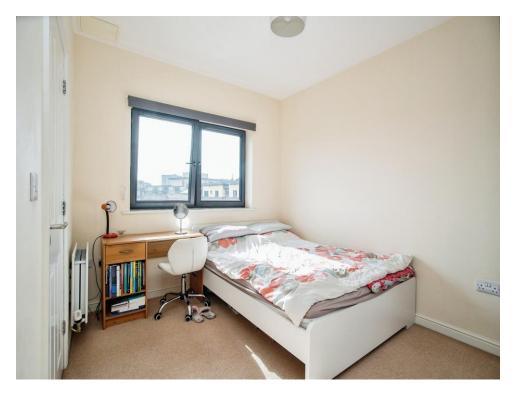

#### **Bedroom One**

12' 1" MAX x 9' 1" MAX ( 3.68m MAX x 2.77m MAX )

Window to side aspect, radiator, door to ensuite.

#### **Bedroom Two**

11' 4" MAX x 9' 5" MAX ( 3.45m MAX x 2.87m MAX )

Window to side aspect, radiator.