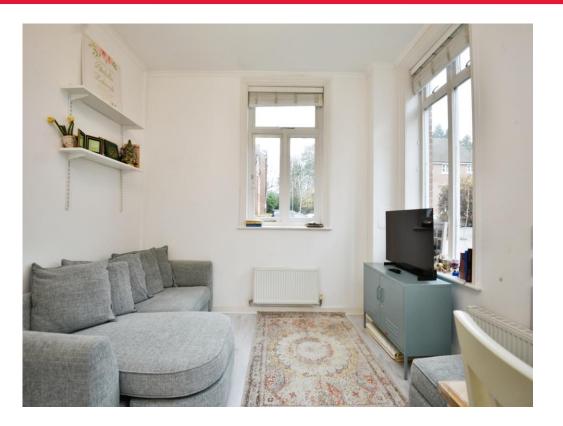

#### 14' 7" x 12' 9" ( 4.45m x 3.89m )

Double aspect windows to windows to front and side, two radiators, television point, telephone point, opening to kitchen.