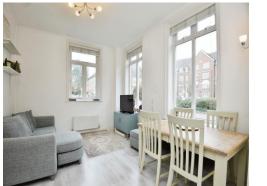

The property briefly comprises of a sizeable reception room, a modern fitted kitchen with integrated appliances, two well-proportioned bedrooms and family bathroom suite. Benefits include, a private entrance lobby shared with just one other apartment, high ceilings throughout, an allocated parking space, additional visitor bays, access to the communal gardens as well as access to the residential gym.

#### 14' 7" x 12' 9" ( 4.45m x 3.89m )

Double aspect windows to windows to front and side, two radiators, television point, telephone point, opening to kitchen.