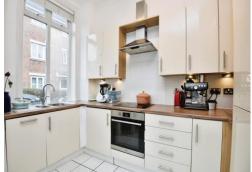

#### **Kitchen**

#### 11' 8" x 5' 10" (3.56m x 1.78m)

Fitted kitchen comprised of wall and base units with work surfaces and tiling to complement, window to front aspect, sink with drainer, electric oven and hob with extractor hood, integrated washing machine, dishwasher and fridge/freezer.