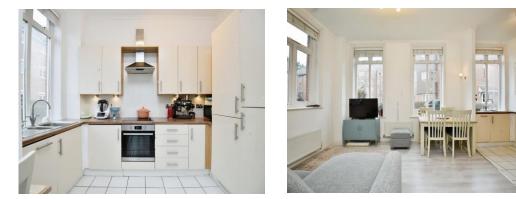

#### 11' 8" x 5' 10" (3.56m x 1.78m)

Fitted kitchen comprised of wall and base units with work surfaces and tiling to complement, window to front aspect, sink with drainer, electric oven and hob with extractor hood, integrated washing machine, dishwasher and fridge/freezer.