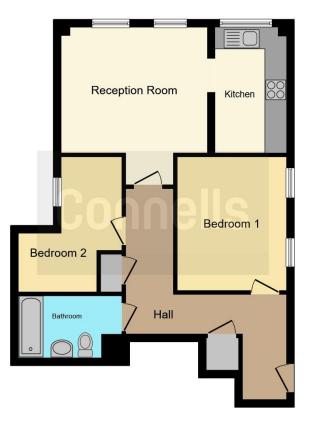

The property briefly comprises of a sizeable reception room, a modern fitted kitchen with integrated appliances, two well-proportioned bedrooms and family bathroom suite. Benefits include, a private entrance lobby shared with just one other apartment, high ceilings throughout, an allocated parking space, additional visitor bays, access to the communal gardens as well as access to the residential gym.

# **Entrance Hall**

Entry phone system, radiator and two storage cupboards.

Living Room

#### 14' 7" x 12' 9" ( 4.45m x 3.89m )

Double aspect windows to windows to front and side, two radiators, television point, telephone point, opening to kitchen.

#### 11' 8" x 5' 10" (3.56m x 1.78m)

Fitted kitchen comprised of wall and base units with work surfaces and tiling to complement, window to front aspect, sink with drainer, electric oven and hob with extractor hood, integrated washing machine, dishwasher and fridge/freezer.

### Bedroom One

12' 8" x 9' 4" ( 3.86m x 2.84m )

Double aspect windows to side aspect, radiator.

## Bedroom Two

Irregular Shaped Room 13' 3" MAX x 9' 6" MAX ( 4.04m MAX x 2.90m)

Window to side aspect, radiator.

## Bathroom

Bath with mixer taps and overhead shower, pedestal wash hand basin, WC, extractor fan and heated towel rail.