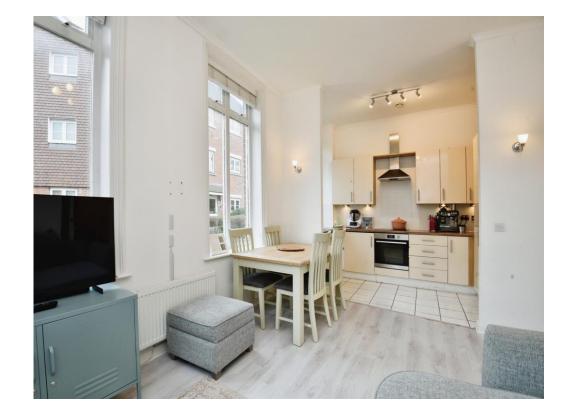

#### 14' 7" x 12' 9" ( 4.45m x 3.89m )

Double aspect windows to windows to front and side, two radiators, television point, telephone point, opening to kitchen.

#### 11' 8" x 5' 10" (3.56m x 1.78m)

Fitted kitchen comprised of wall and base units with work surfaces and tiling to complement, window to front aspect, sink with drainer, electric oven and hob with extractor hood, integrated washing machine, dishwasher and fridge/freezer.