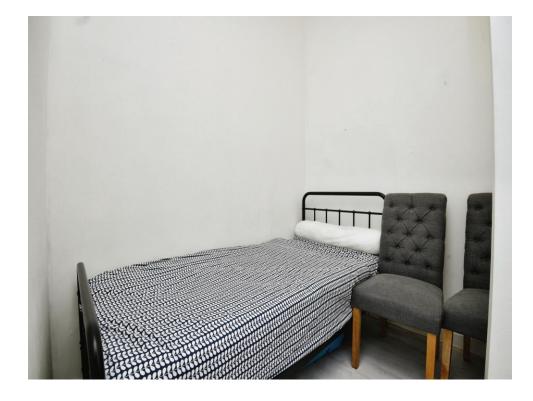

### Bedroom One

12' 8" x 9' 4" ( 3.86m x 2.84m )

Double aspect windows to side aspect, radiator.

## Bedroom Two

Irregular Shaped Room 13' 3" MAX x 9' 6" MAX ( 4.04m MAX x 2.90m)

Window to side aspect, radiator.