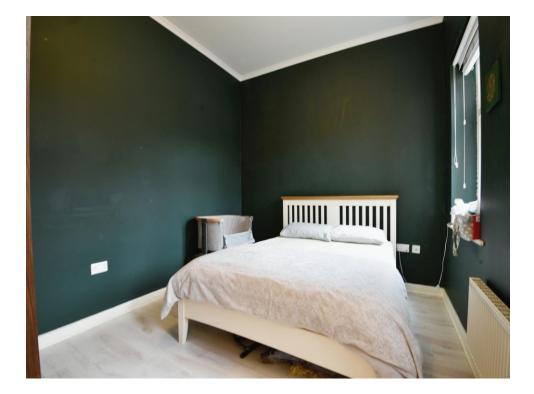

### Bedroom One

12' 8" x 9' 4" ( 3.86m x 2.84m )

Double aspect windows to side aspect, radiator.

## Bedroom Two

Irregular Shaped Room 13' 3" MAX x 9' 6" MAX ( 4.04m MAX x 2.90m)

Window to side aspect, radiator.