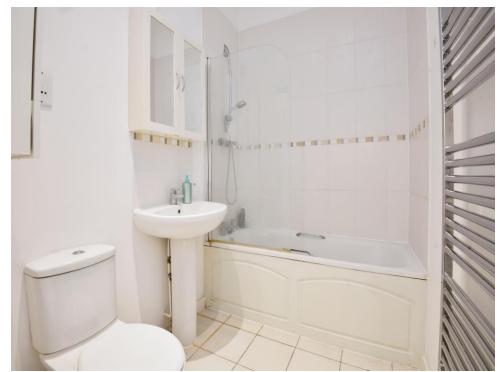

## Bathroom

Bath with mixer taps and overhead shower, pedestal wash hand basin, WC, extractor fan and heated towel rail.