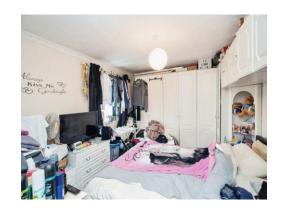

#### **Bedroom One**

12' 6" MAX x 10' 4" ( 3.81m MAX x 3.15m )

Double glazed window to side aspect, electric heater.