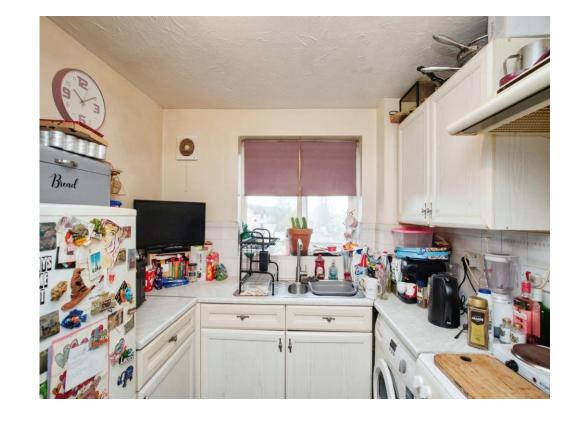

#### Kitchen

8' 10" x 7' 11" MAX ( 2.69m x 2.41m MAX )

Fitted kitchen comprising wall and base units, work surfaces, sink and drainer, tiled splashback, electric cooker point, plumbing for washing machine, space for fridge/freezer.