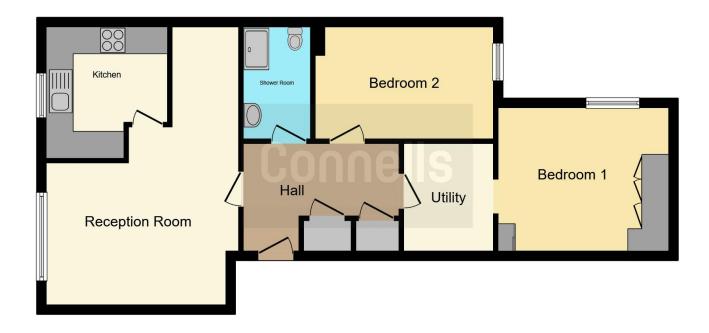

# **Property Description**

\*\* NO UPPER CHAIN \*\* Connells are delighted to offer for sale this larger than average top floor apartment located within the sought after Swallows Development. The property comprises of a welcoming entrance hallway with two spacious storage cupboards, (one housing hot water tank), a good size lounge/diner, separate fitted kitchen, master bedroom with fitted wardrobes and additional walk in wardrobe space, a second double bedroom and family bathroom. Externally the property offers ample residents parking and communal grounds.

#### **Entrance Hall**

Front door, storage cupboard, airing cupboard.

# Lounge

Irregular Shaped Room 20' 3" MAX x 13' 3" MAX ( 6.17m MAX x 4.04m)

Double glazed window to front aspect, electric heater, telephone point, television point.

#### Kitchen

8' 10" x 7' 11" MAX ( 2.69m x 2.41m MAX )

Fitted kitchen comprising wall and base units, work surfaces, sink and drainer, tiled splashback, electric cooker point, plumbing for washing machine, space for fridge/freezer.

#### **Bedroom One**

12' 6" MAX x 10' 4" ( 3.81m MAX x 3.15m )

Double glazed window to side aspect, electric heater.

### **Dressing Room / Utility**

7' 9" x 6' 8" ( 2.36m x 2.03m )

#### **Bedroom Two**

9' 7" x 8' 4" ( 2.92m x 2.54m )

Double glazed window to rear aspect, electric heater.

#### Bathroom

Bath with mixer taps and shower attachment, wash hand basin, low level WC, extractor fan.