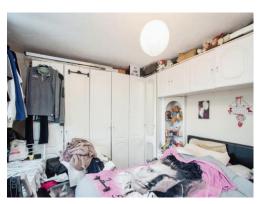

#### **Bedroom One**

12' 6" MAX x 10' 4" ( 3.81m MAX x 3.15m )

Double glazed window to side aspect, electric heater.