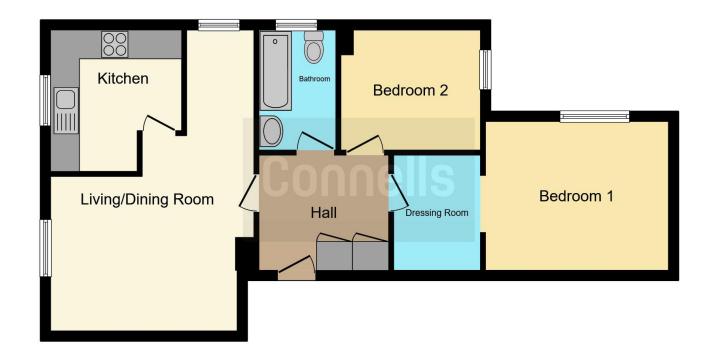

#### **Communal Entrance**

Entrance Hall

Front door, two storage cupboards.

#### Living Room

20' 5" MAX x 10' (6.22m MAX x 3.05m) Window to rear and side aspect, electric radiator, television point, telephone point.

#### Kitchen

9' 5" x 7' 9" (2.87m x 2.36m)

Fitted kitchen comprised of wall and base units with work surfaces and tiling to complement, window to rear aspect, sink with drainer, electric cooker point, plumbing for washing machine, space for fridge/freezer.

#### **Bedroom One**

12' 5" x 10' 3" ( 3.78m x 3.12m ) Window to side aspect, electric radiator.

#### **Dressing Room**

8' 4" x 6' 9" ( 2.54m x 2.06m ) **Bedroom Two** 9' 6" x 8' 4" ( 2.90m x 2.54m ) Window to front aspect, electric radiator.

#### Bathroom

Window to side aspect, bath with mixer taps and electric shower unit, WC, vanity wash hand basin, heated hand towel rail.