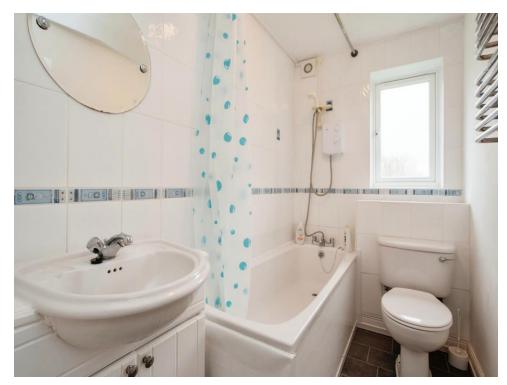

#### Bathroom

Window to side aspect, bath with mixer taps and electric shower unit, WC, vanity wash hand basin, heated hand towel rail.