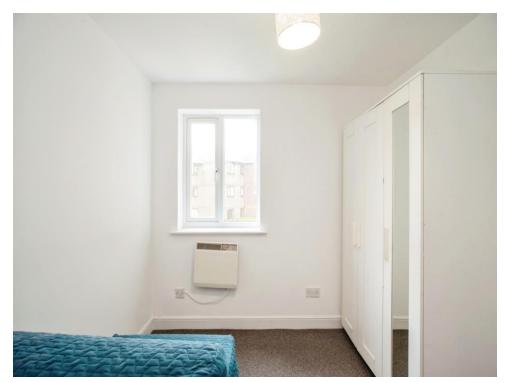

#### **Bedroom One**

12' 5" x 10' 3" ( 3.78m x 3.12m ) Window to side aspect, electric radiator.

#### **Dressing Room**

8' 4" x 6' 9" ( 2.54m x 2.06m ) **Bedroom Two** 9' 6" x 8' 4" ( 2.90m x 2.54m ) Window to front aspect, electric radiator.