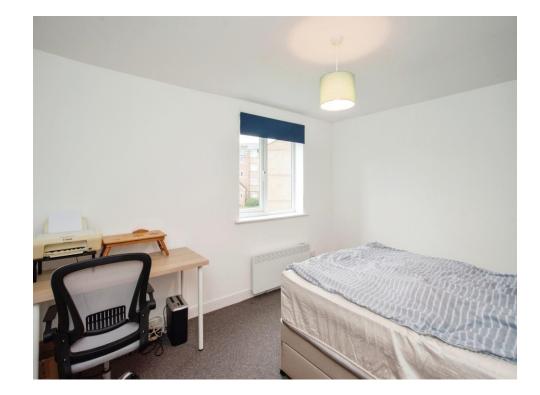

#### **Dressing Room**

8' 4" x 6' 9" ( 2.54m x 2.06m ) **Bedroom Two** 9' 6" x 8' 4" ( 2.90m x 2.54m ) Window to front aspect, electric radiator.