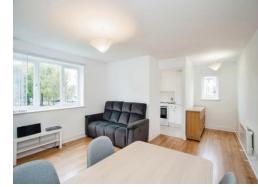

#### Living Room

20' 5" MAX x 10' (6.22m MAX x 3.05m) Window to rear and side aspect, electric radiator, television point, telephone point.

#### Kitchen

9' 5" x 7' 9" (2.87m x 2.36m)

Fitted kitchen comprised of wall and base units with work surfaces and tiling to complement, window to rear aspect, sink with drainer, electric cooker point, plumbing for washing machine, space for fridge/freezer.