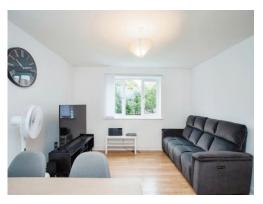

#### Living Room

20' 5" MAX x 10' (6.22m MAX x 3.05m) Window to rear and side aspect, electric radiator, television point, telephone point.