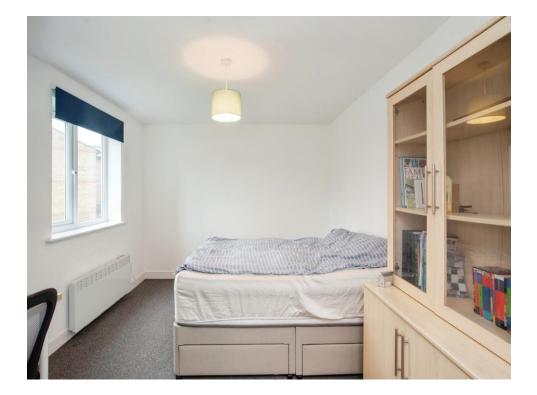

#### **Bedroom One**

12' 5" x 10' 3" ( 3.78m x 3.12m ) Window to side aspect, electric radiator.

#### **Dressing Room**

8' 4" x 6' 9" ( 2.54m x 2.06m ) **Bedroom Two** 9' 6" x 8' 4" ( 2.90m x 2.54m ) Window to front aspect, electric radiator.