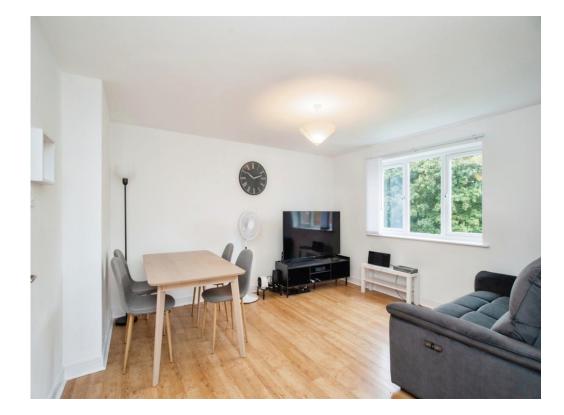

#### Living Room

20' 5" MAX x 10' (6.22m MAX x 3.05m) Window to rear and side aspect, electric radiator, television point, telephone point.