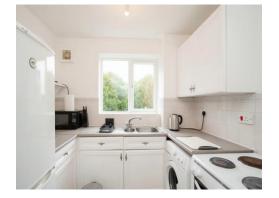

#### Kitchen

9' 5" x 7' 9" (2.87m x 2.36m)

Fitted kitchen comprised of wall and base units with work surfaces and tiling to complement, window to rear aspect, sink with drainer, electric cooker point, plumbing for washing machine, space for fridge/freezer.