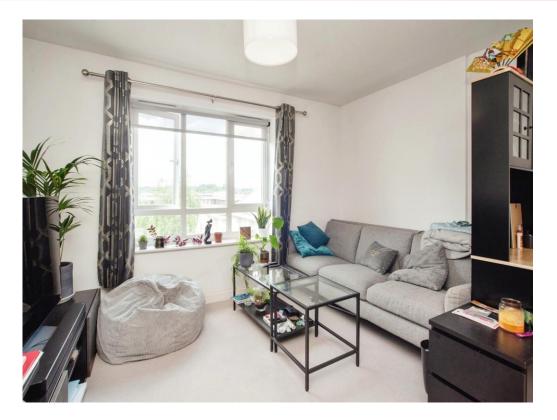

# Lounge

17' 6" x 13' 2" ( 5.33m x 4.01m ) Window to front rear aspect, storage heater, television point and telephone point.