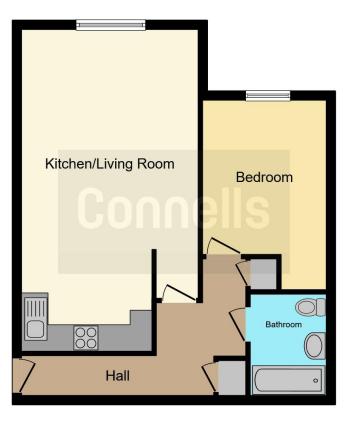

# Property Description

\*\* 33% SHARED OWNERSHIP \*\* Connells are pleased to bring this well-presented upper floor apartment to the market that is situated in West Watford.

The property comprises of a spacious living area, a modern fitted kitchen, one double bedroom as well as a family style bathroom.

# **Entrance Hallway**

Front door, electric storage heater and two storage cupboards.

# Lounge

17' 6" x 13' 2" ( 5.33m x 4.01m ) Window to front rear aspect, storage heater, television point and telephone point.

# **Kitchen**

#### 10' 2" x 7' 5" ( 3.10m x 2.26m )

Modern fitted kitchen comprising wall and base units, work surfaces, stainless steel sink and drainer, tiled splashback, integrated electric oven, electric hob, cookerhood, plumbing for washing machine and space for fridge/freezer.

### Bedroom

11' 9" x 9' 5" ( 3.58m x 2.87m )

Window to rear aspect, electric storage heater and television point.

# Bathroom

Bath with mixer taps and shower attachment, pedestal wash hand basin, low level WC, extractor fan, shaver point and electric heater.

Outside

Parking

Allocated off-street parking as well as additional ANPR controlled visitor parking.