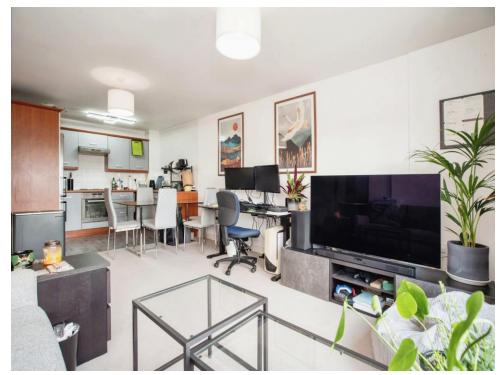

# Property Description

\*\* 33% SHARED OWNERSHIP \*\* Connells are pleased to bring this well-presented upper floor apartment to the market that is situated in West Watford.

The property comprises of a spacious living area, a modern fitted kitchen, one double bedroom as well as a family style bathroom.

# Lounge

17' 6" x 13' 2" ( 5.33m x 4.01m ) Window to front rear aspect, storage heater, television point and telephone point.