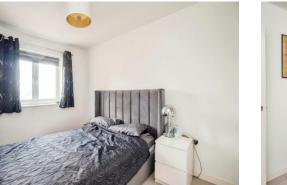

### Bedroom

11' 9" x 9' 5" ( 3.58m x 2.87m )

Window to rear aspect, electric storage heater and television point.