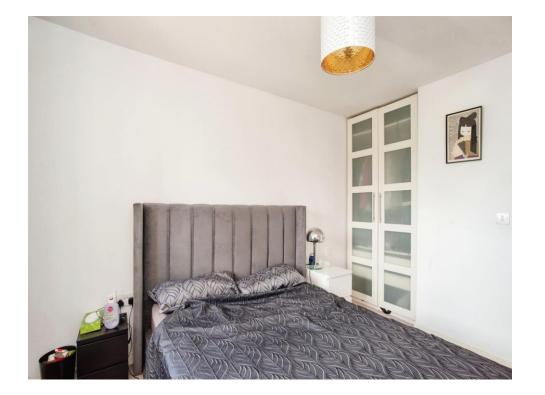

### Bedroom

11' 9" x 9' 5" ( 3.58m x 2.87m )

Window to rear aspect, electric storage heater and television point.