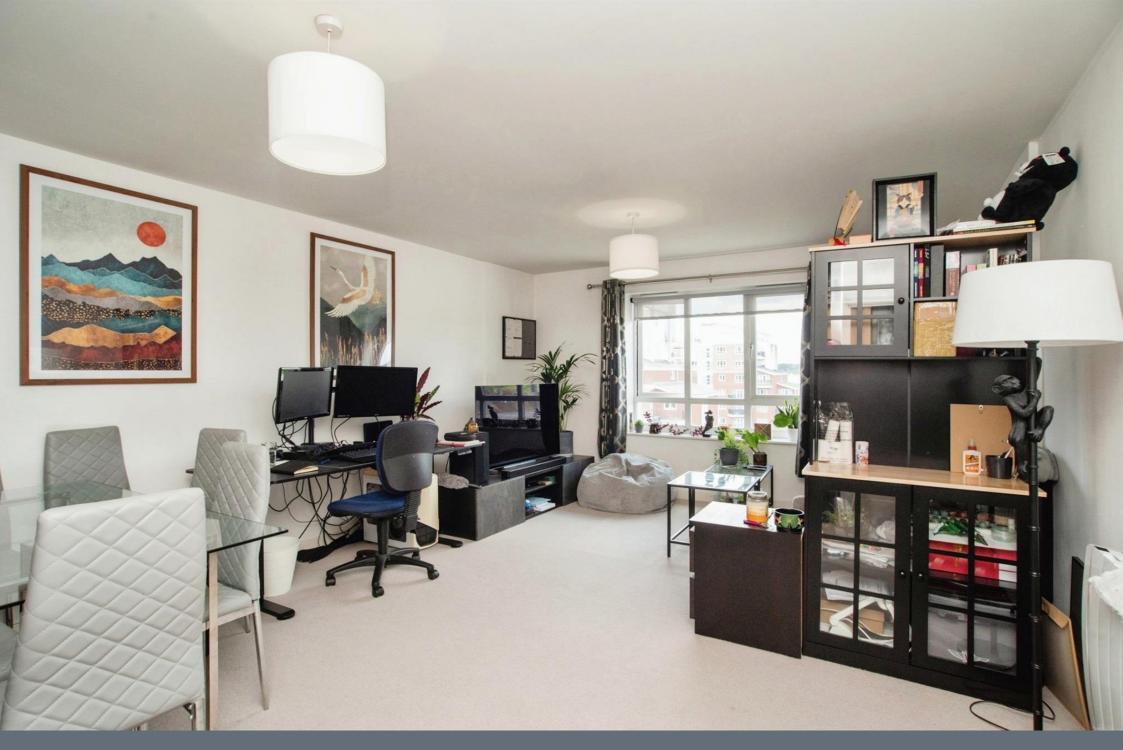

# Property Description

\*\* 33% SHARED OWNERSHIP \*\* Connells are pleased to bring this well-presented upper floor apartment to the market that is situated in West Watford.

The property comprises of a spacious living area, a modern fitted kitchen, one double bedroom as well as a family style bathroom.

# Lounge

17' 6" x 13' 2" ( 5.33m x 4.01m ) Window to front rear aspect, storage heater, television point and telephone point.