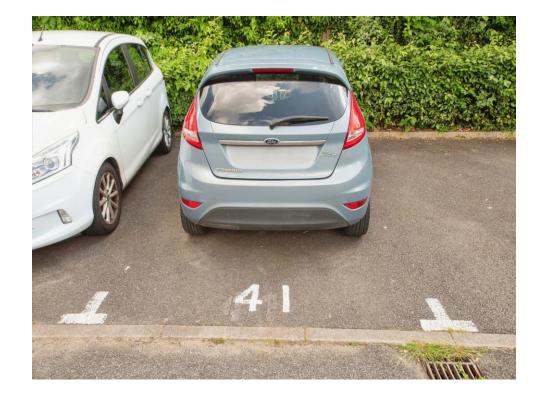

The property benefits from allocated parking, additional ANPR controlled guest parking, as well as being conveniently located with access to several transport links including Watford Met Station as well as the A41, M25 and M1 motorways.

# Bathroom

Bath with mixer taps and shower attachment, pedestal wash hand basin, low level WC, extractor fan, shaver point and electric heater.

Outside

Parking

Allocated off-street parking as well as additional ANPR controlled visitor parking.