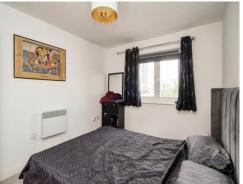

### Bedroom

11' 9" x 9' 5" ( 3.58m x 2.87m )

Window to rear aspect, electric storage heater and television point.