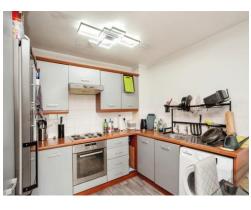

# **Kitchen**

#### 10' 2" x 7' 5" ( 3.10m x 2.26m )

Modern fitted kitchen comprising wall and base units, work surfaces, stainless steel sink and drainer, tiled splashback, integrated electric oven, electric hob, cookerhood, plumbing for washing machine and space for fridge/freezer.