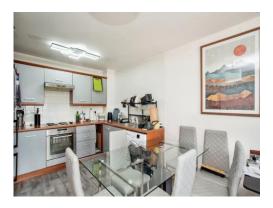

# **Kitchen**

#### 10' 2" x 7' 5" ( 3.10m x 2.26m )

Modern fitted kitchen comprising wall and base units, work surfaces, stainless steel sink and drainer, tiled splashback, integrated electric oven, electric hob, cookerhood, plumbing for washing machine and space for fridge/freezer.