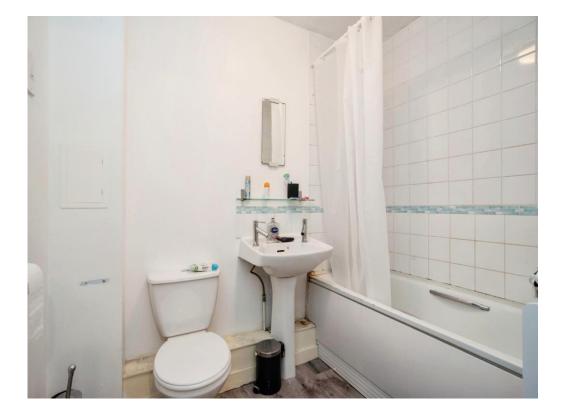

# Bathroom

Bath with mixer taps and shower attachment, pedestal wash hand basin, low level WC, extractor fan, shaver point and electric heater.

Outside

Parking

Allocated off-street parking as well as additional ANPR controlled visitor parking.