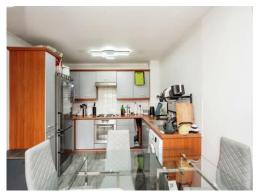

#### Kitchen

10' 2" x 7' 5" ( 3.10m x 2.26m )

Modern fitted kitchen comprising wall and base units, work surfaces, stainless steel sink and drainer, tiled splashback, integrated electric oven, electric hob, cookerhood, plumbing for washing machine and space for fridge/freezer.