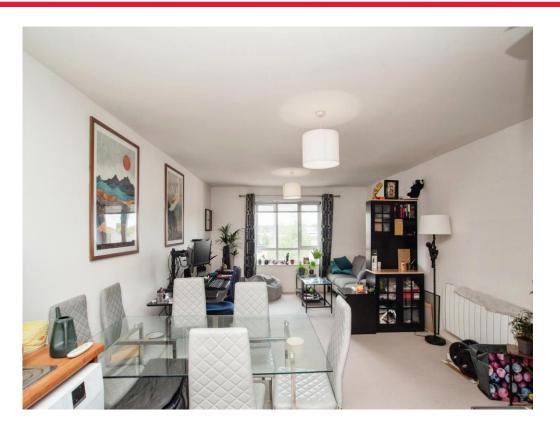

### Lounge

17' 6" x 13' 2" (5.33m x 4.01m)

Window to front rear aspect, storage heater, television point and telephone point.