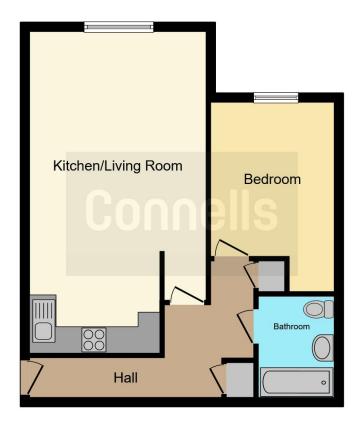

## **Property Description**

Connells are pleased to bring this well-presented upper floor apartment to the market that is situated in West Watford.

The property comprises of a spacious living area, a modern fitted kitchen, one double bedroom as well as a family style bathroom.

# **Entrance Hallway**

Front door, electric storage heater and two storage cupboards.

### Lounge

17' 6" x 13' 2" (5.33m x 4.01m)

Window to front rear aspect, storage heater, television point and telephone point.

#### Kitchen

10' 2" x 7' 5" ( 3.10m x 2.26m )

Modern fitted kitchen comprising wall and base units, work surfaces, stainless steel sink and drainer, tiled splashback, integrated electric oven, electric hob, cookerhood, plumbing for washing machine and space for fridge/freezer.

#### **Bedroom**

11' 9" x 9' 5" ( 3.58m x 2.87m )

Window to rear aspect, electric storage heater and television point.

#### Bathroom

Bath with mixer taps and shower attachment, pedestal wash hand basin, low level WC, extractor fan, shaver point and electric heater.

### **Parking**

Allocated off-street parking as well as additional ANPR controlled visitor parking.

This floor plan is for illustrative purposes only. It is not drawn to scale. Any measurements, floor areas (including any total floor area), openings and orientation are approximate. No details are guaranteed, they cannot be relied upon for any purpose and they do not form part of any agreement. No liability is taken for any error, omission or misstatement. A party must rely upon its own inspection(s). Powered by www.focalagent.com