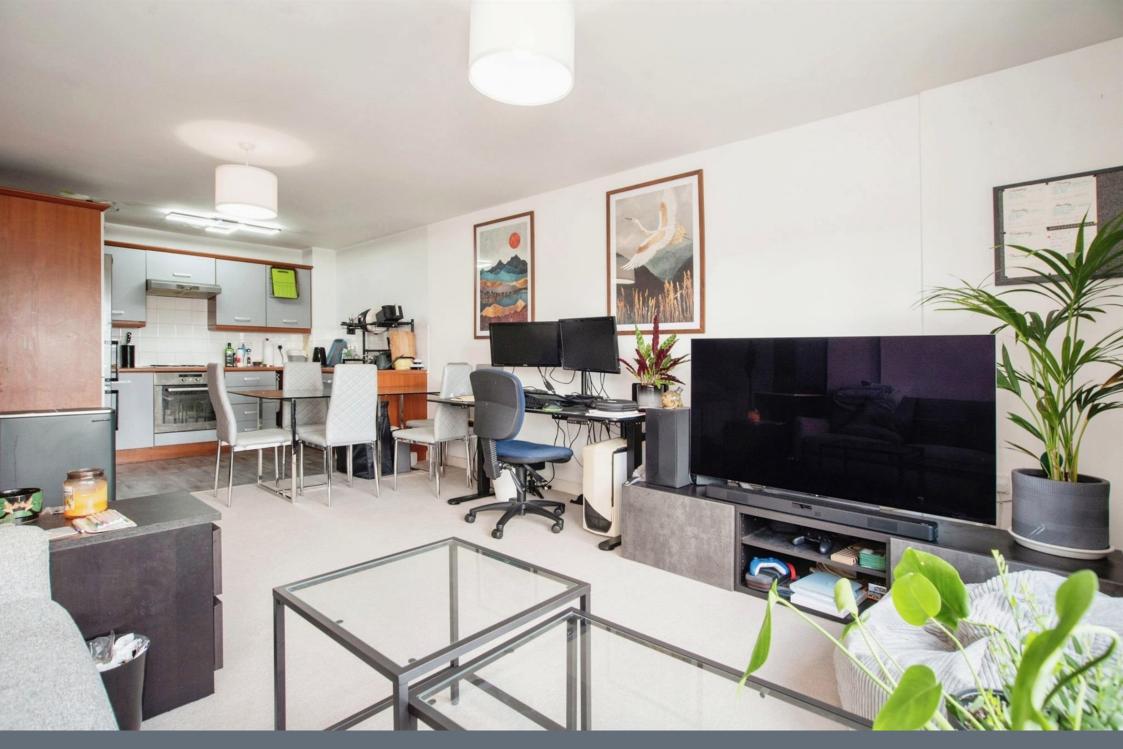

## **Property Description**

Connells are pleased to bring this well-presented upper floor apartment to the market that is situated in West Watford.

The property comprises of a spacious living area, a modern fitted kitchen, one double bedroom as well as a family style bathroom.

#### Kitchen

10' 2" x 7' 5" ( 3.10m x 2.26m )

Modern fitted kitchen comprising wall and base units, work surfaces, stainless steel sink and drainer, tiled splashback, integrated electric oven, electric hob, cookerhood, plumbing for washing machine and space for fridge/freezer.