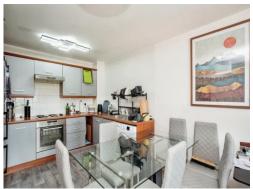

#### Kitchen

10' 2" x 7' 5" ( 3.10m x 2.26m )

Modern fitted kitchen comprising wall and base units, work surfaces, stainless steel sink and drainer, tiled splashback, integrated electric oven, electric hob, cookerhood, plumbing for washing machine and space for fridge/freezer.