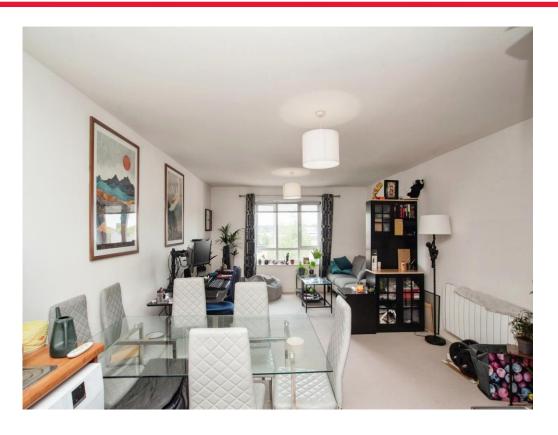

### Lounge

17' 6" x 13' 2" ( 5.33m x 4.01m )

Window to front rear aspect, storage heater, television point and telephone point.