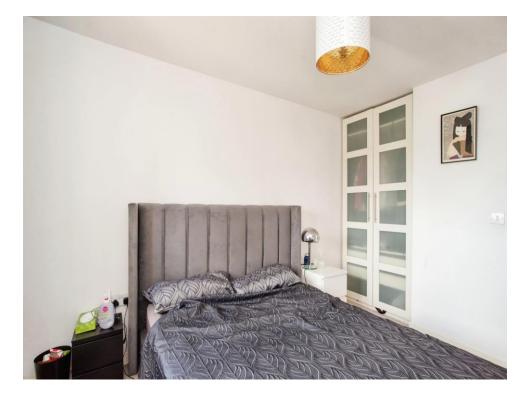

#### **Bedroom**

11' 9" x 9' 5" ( 3.58m x 2.87m )

Window to rear aspect, electric storage heater and television point.