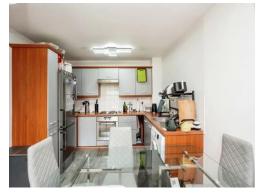

#### Kitchen

10' 2" x 7' 5" ( 3.10m x 2.26m )

Modern fitted kitchen comprising wall and base units, work surfaces, stainless steel sink and drainer, tiled splashback, integrated electric oven, electric hob, cookerhood, plumbing for washing machine and space for fridge/freezer.