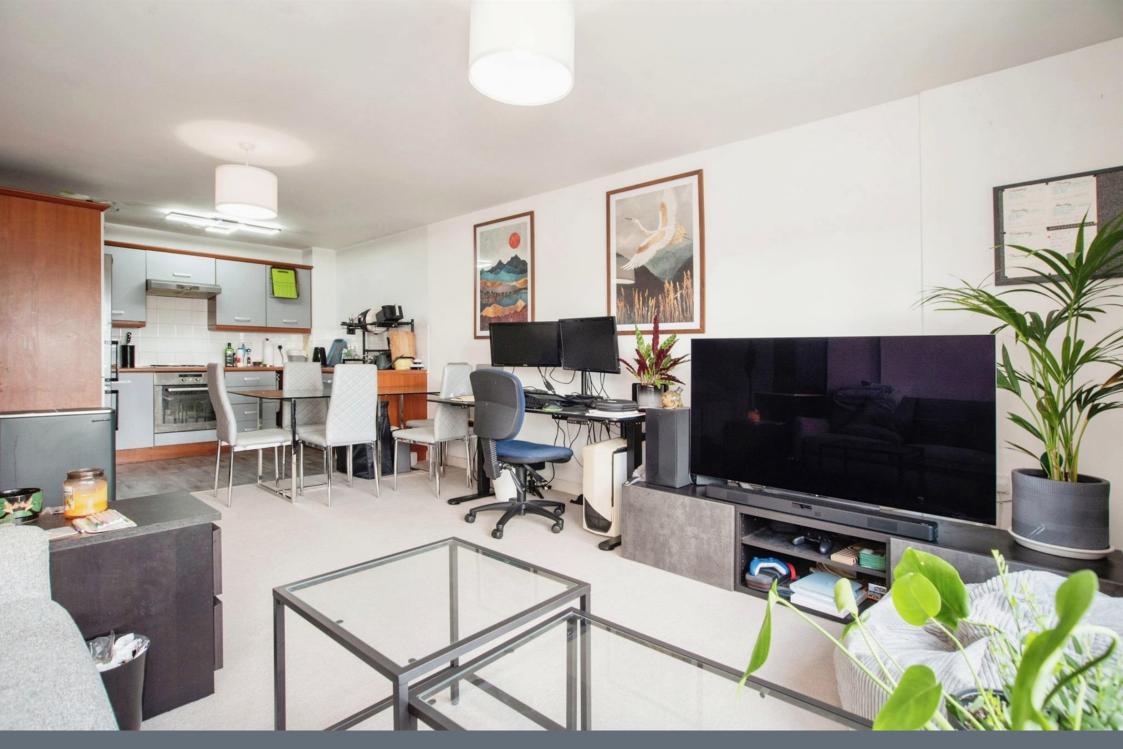

#### Kitchen

10' 2" x 7' 5" ( 3.10m x 2.26m )

Modern fitted kitchen comprising wall and base units, work surfaces, stainless steel sink and drainer, tiled splashback, integrated electric oven, electric hob, cookerhood, plumbing for washing machine and space for fridge/freezer.