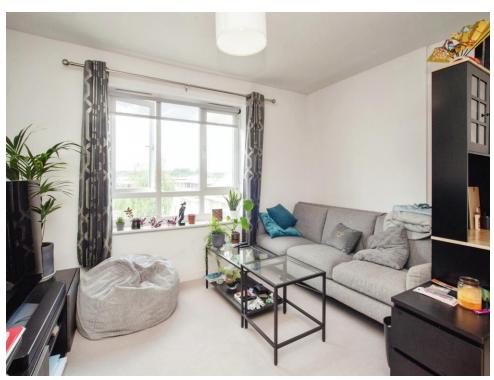

### Lounge

17' 6" x 13' 2" ( 5.33m x 4.01m )

Window to front rear aspect, storage heater, television point and telephone point.