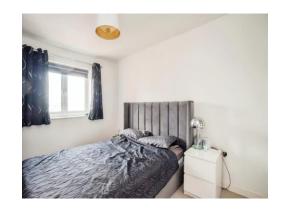

#### **Bedroom**

11' 9" x 9' 5" ( 3.58m x 2.87m )

Window to rear aspect, electric storage heater and television point.