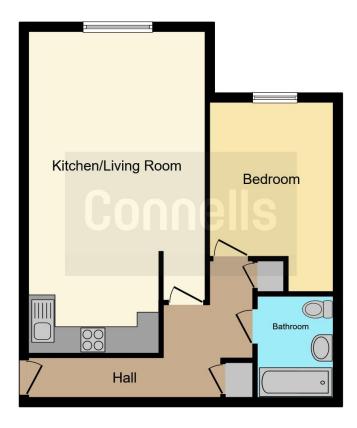

### **Entrance Hallway**

Front door, electric storage heater and two storage cupboards.

### Lounge

17' 6" x 13' 2" ( 5.33m x 4.01m )

Window to front rear aspect, storage heater, television point and telephone point.

#### Kitchen

10' 2" x 7' 5" ( 3.10m x 2.26m )

Modern fitted kitchen comprising wall and base units, work surfaces, stainless steel sink and drainer, tiled splashback, integrated electric oven, electric hob, cookerhood, plumbing for washing machine and space for fridge/freezer.

#### **Bedroom**

11' 9" x 9' 5" ( 3.58m x 2.87m )

Window to rear aspect, electric storage heater and television point.

#### Bathroom

Bath with mixer taps and shower attachment, pedestal wash hand basin, low level WC, extractor fan, shaver point and electric heater.

## **Parking**

Allocated off-street parking as well as additional ANPR controlled visitor parking.

This floor plan is for illustrative purposes only. It is not drawn to scale. Any measurements, floor areas (including any total floor area), openings and orientation are approximate. No details are guaranteed, they cannot be relied upon for any purpose and they do not form part of any agreement. No liability is taken for any error, omission or misstatement. A party must rely upon its own inspection(s). Powered by www.focalagent.com