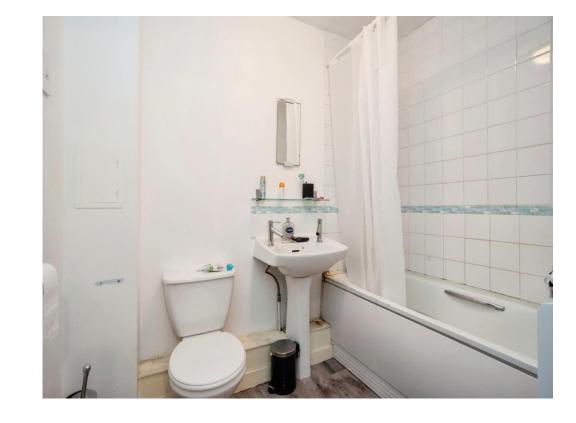

#### Bathroom

Bath with mixer taps and shower attachment, pedestal wash hand basin, low level WC, extractor fan, shaver point and electric heater.