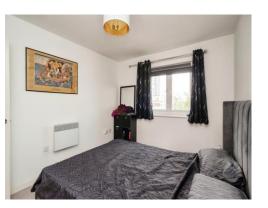

#### **Bedroom**

11' 9" x 9' 5" ( 3.58m x 2.87m )

Window to rear aspect, electric storage heater and television point.