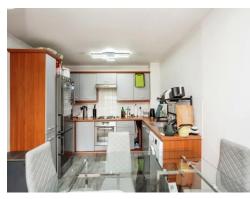

#### **Kitchen**

#### 10' 2" x 7' 5" ( 3.10m x 2.26m )

Modern fitted kitchen comprising wall and base units, work surfaces, stainless steel sink and drainer, tiled splashback, integrated electric oven, electric hob, cookerhood, plumbing for washing machine and space for fridge/freezer.