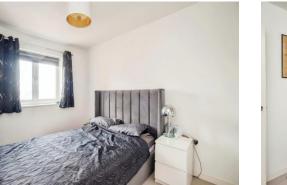

#### Bedroom

11' 9" x 9' 5" ( 3.58m x 2.87m )

Window to rear aspect, electric storage heater and television point.