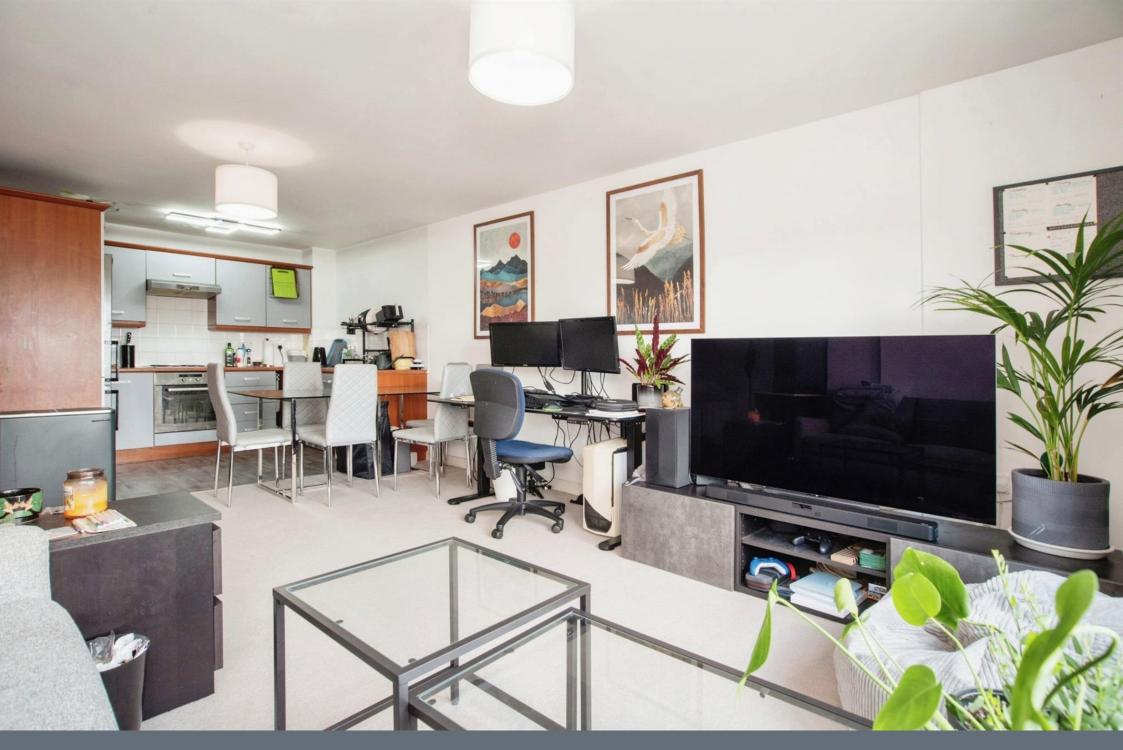

### **Property Description**

Connells are pleased to bring this wellpresented upper floor apartment to the market that is situated in West Watford.

The property comprises of a spacious living area, a modern fitted kitchen, one double bedroom as well as a family style bathroom.

#### **Kitchen**

#### 10' 2" x 7' 5" ( 3.10m x 2.26m )

Modern fitted kitchen comprising wall and base units, work surfaces, stainless steel sink and drainer, tiled splashback, integrated electric oven, electric hob, cookerhood, plumbing for washing machine and space for fridge/freezer.