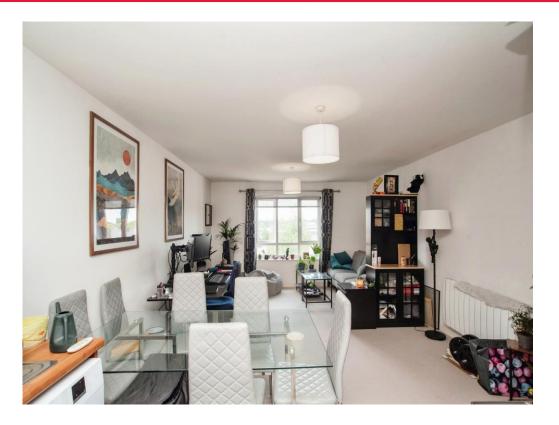

### **Property Description**

Connells are pleased to bring this wellpresented upper floor apartment to the market that is situated in West Watford.

The property comprises of a spacious living area, a modern fitted kitchen, one double bedroom as well as a family style bathroom.

#### Lounge

17' 6" x 13' 2" ( 5.33m x 4.01m ) Window to front rear aspect, storage heater, television point and telephone point.