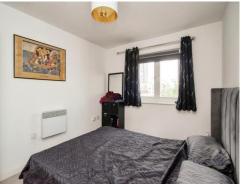

#### Bedroom

11' 9" x 9' 5" ( 3.58m x 2.87m )

Window to rear aspect, electric storage heater and television point.