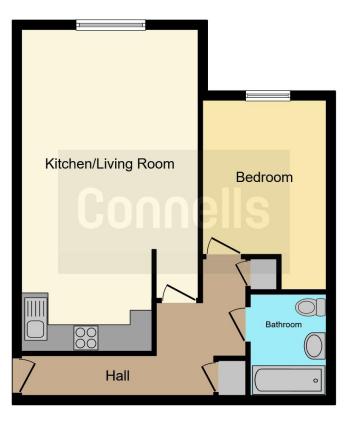

### **Property Description**

Connells are pleased to bring this wellpresented upper floor apartment to the market that is situated in West Watford.

The property comprises of a spacious living area, a modern fitted kitchen, one double bedroom as well as a family style bathroom.

#### **Entrance Hallway**

Front door, electric storage heater and two storage cupboards.

#### Lounge

17' 6" x 13' 2" ( 5.33m x 4.01m ) Window to front rear aspect, storage heater, television point and telephone point.

#### **Kitchen**

#### 10' 2" x 7' 5" ( 3.10m x 2.26m )

Modern fitted kitchen comprising wall and base units, work surfaces, stainless steel sink and drainer, tiled splashback, integrated electric oven, electric hob, cookerhood, plumbing for washing machine and space for fridge/freezer.

#### Bedroom

11' 9" x 9' 5" ( 3.58m x 2.87m )

Window to rear aspect, electric storage heater and television point.

#### Bathroom

Bath with mixer taps and shower attachment, pedestal wash hand basin, low level WC, extractor fan, shaver point and electric heater.