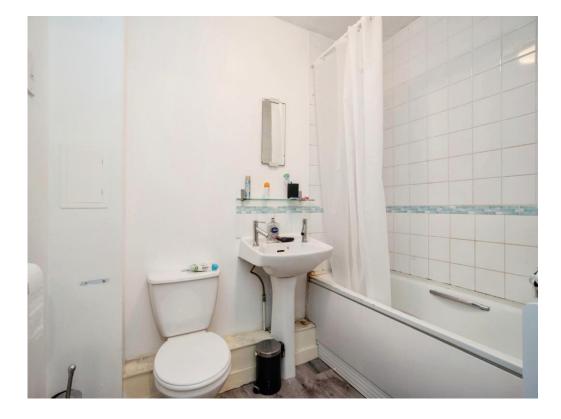

#### Bathroom

Bath with mixer taps and shower attachment, pedestal wash hand basin, low level WC, extractor fan, shaver point and electric heater.