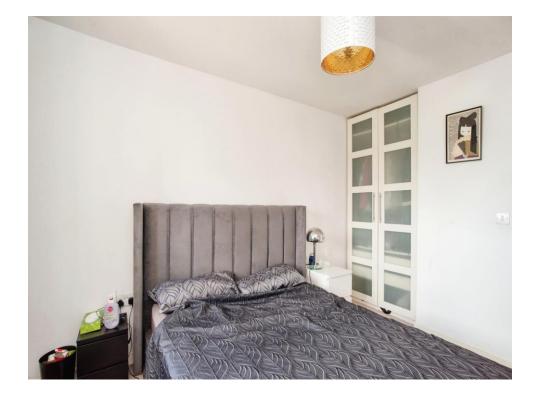

#### Bedroom

11' 9" x 9' 5" ( 3.58m x 2.87m )

Window to rear aspect, electric storage heater and television point.