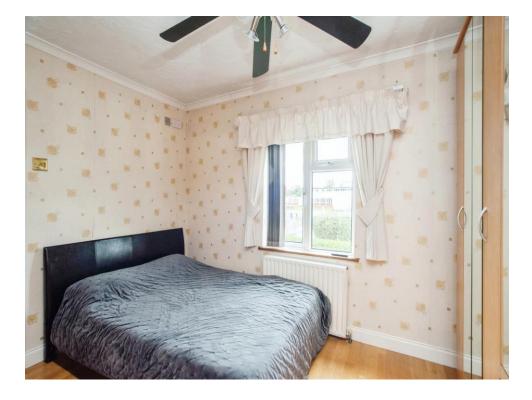

#### **Bedroom One**

12' 3" x 9' 11" ( 3.73m x 3.02m )

Window to front aspect, radiator.

## **Bedroom Two**

10' 10" x 9' 10" ( 3.30m x 3.00m )

Window to rear aspect, radiator.

## **Bedroom Three**

6' x 5' 8" ( 1.83m x 1.73m )

Window to front aspect, radiator.