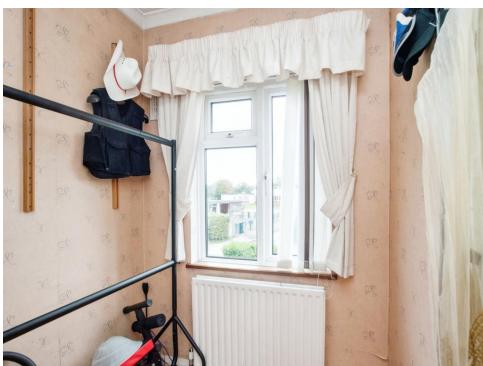

## **Bedroom Three**

6' x 5' 8" ( 1.83m x 1.73m )

Window to front aspect, radiator.