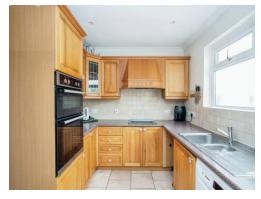

#### Kitchen / Dining Room

18' 6" x 8' 3" ( 5.64m x 2.51m )

Window to side aspect, radiator, opening to conservatory.

Fitted kitchen comprised of wall and base units with work surfaces and tiling to complement, window to rear aspect, sink with drainer, eye level electric oven, electric hob with extractor hood, plumbing for washing machine and dishwasher, space for fridge/freezer.