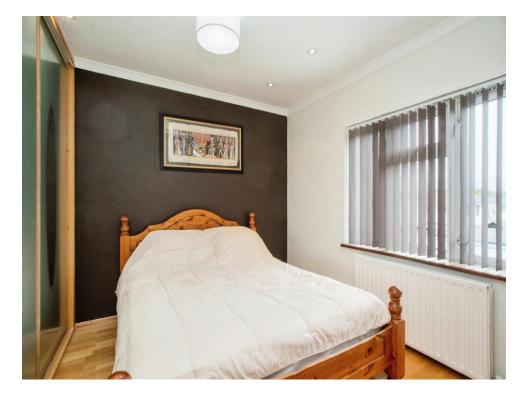

#### **Bedroom One**

12' 3" x 9' 11" ( 3.73m x 3.02m )

Window to front aspect, radiator.

## **Bedroom Two**

10' 10" x 9' 10" ( 3.30m x 3.00m )

Window to rear aspect, radiator.

## **Bedroom Three**

6' x 5' 8" ( 1.83m x 1.73m )

Window to front aspect, radiator.