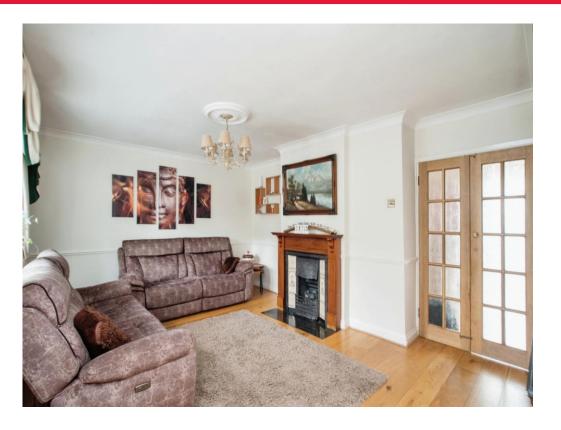

#### **Living Room**

18' 7" x 12' 5" (5.66m x 3.78m)

Window to front aspect, television point, telephone point, radiator, stairs to first floor landing, feature fire place.