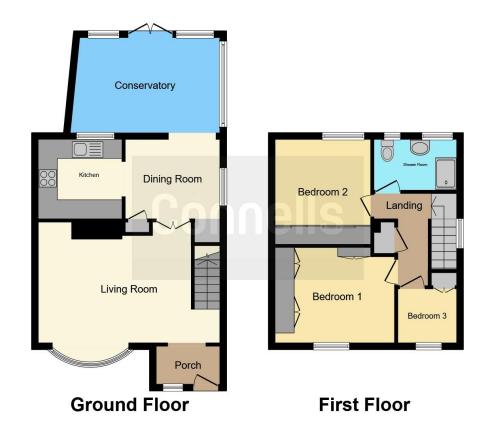

#### **Entrance Porch**

Window to front aspect, door to front aspect, door to entrance hall.

#### **Living Room**

18' 7" x 12' 5" (5.66m x 3.78m)

Window to front aspect, television point, telephone point, radiator, stairs to first floor landing, feature fire place.

#### Kitchen / Dining Room

18' 6" x 8' 3" ( 5.64m x 2.51m )

Window to side aspect, radiator, opening to conservatory.

Fitted kitchen comprised of wall and base units with work surfaces and tiling to complement, window to rear aspect, sink with drainer, eye level electric oven, electric hob with extractor hood, plumbing for washing machine and dishwasher, space for fridge/freezer.

#### Conservatory

16' x 10' 4" ( 4.88m x 3.15m )

Windows to rear and side aspect, radiator, television point, patio doors to rear garden.

#### **First Floor Landing**

Stairs from living room, window to side aspect, storage cupboard.

#### **Bedroom One**

12' 3" x 9' 11" ( 3.73m x 3.02m )

Window to front aspect, radiator.

## **Bedroom Two**

10' 10" x 9' 10" ( 3.30m x 3.00m )

Window to rear aspect, radiator.

## **Bedroom Three**

6' x 5' 8" ( 1.83m x 1.73m )

Window to front aspect, radiator.

# Bathroom

Windows to rear aspect, shower cubicle, WC, vanity basin, hand towel rail.

# Rear Garden

Paved rear garden, laid lawn, rear access.

Residential Sales & Lettings | Mortgage Services | Conveyancing | Surveyors | Land & New Homes

This floor plan is for illustrative purposes only. It is not drawn to scale. Any measurements, floor areas (including any total floor area), openings and orientation are approximate. No details are guaranteed, they cannot be relied upon for any purpose and they do not form part of any agreement. No liability is taken for any error, omission or misstatement. A party must rely upon its own inspection(s). Powered by www.focalagent.com