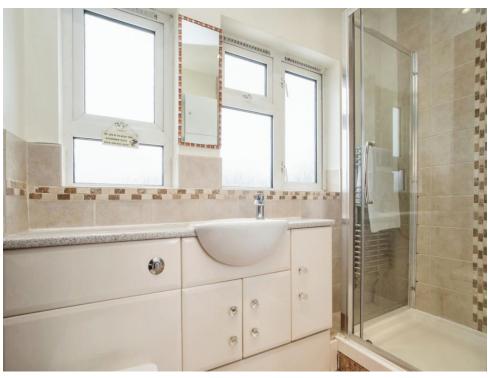

# Bathroom

Windows to rear aspect, shower cubicle, WC, vanity basin, hand towel rail.