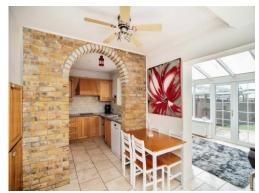

#### Kitchen / Dining Room

18' 6" x 8' 3" ( 5.64m x 2.51m )

Window to side aspect, radiator, opening to conservatory.

Fitted kitchen comprised of wall and base units with work surfaces and tiling to complement, window to rear aspect, sink with drainer, eye level electric oven, electric hob with extractor hood, plumbing for washing machine and dishwasher, space for fridge/freezer.

#### Conservatory

16' x 10' 4" ( 4.88m x 3.15m )

Windows to rear and side aspect, radiator, television point, patio doors to rear garden.