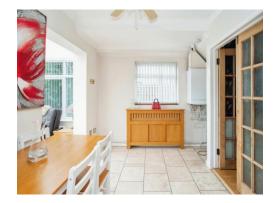

#### Kitchen / Dining Room

18' 6" x 8' 3" ( 5.64m x 2.51m )

Window to side aspect, radiator, opening to conservatory.

Fitted kitchen comprised of wall and base units with work surfaces and tiling to complement, window to rear aspect, sink with drainer, eye level electric oven, electric hob with extractor hood, plumbing for washing machine and dishwasher, space for fridge/freezer.