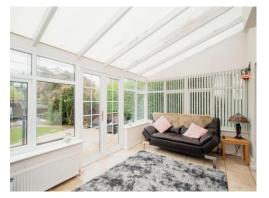

#### Conservatory

16' x 10' 4" ( 4.88m x 3.15m )

Windows to rear and side aspect, radiator, television point, patio doors to rear garden.