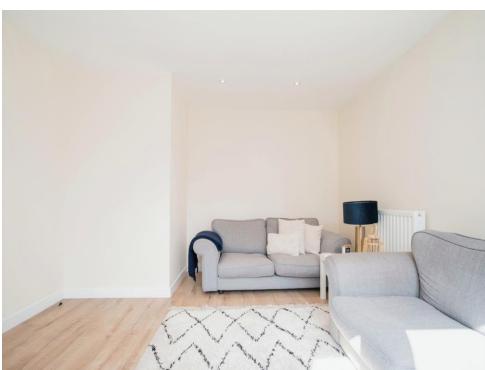

## **Living Room**

13' 7" x 10' 8" ( 4.14m x 3.25m )

Window to side aspect, patio door to Juliet balcony, radiator, television point, telephone point.