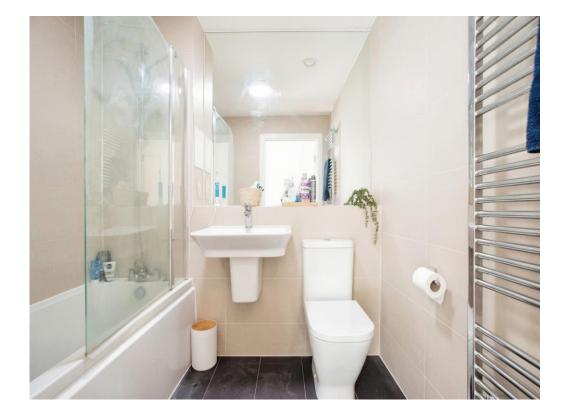

#### Bathroom

Bath with mixer taps with overhead shower, WC, wash hand basin, heated hand towel rail, extractor.