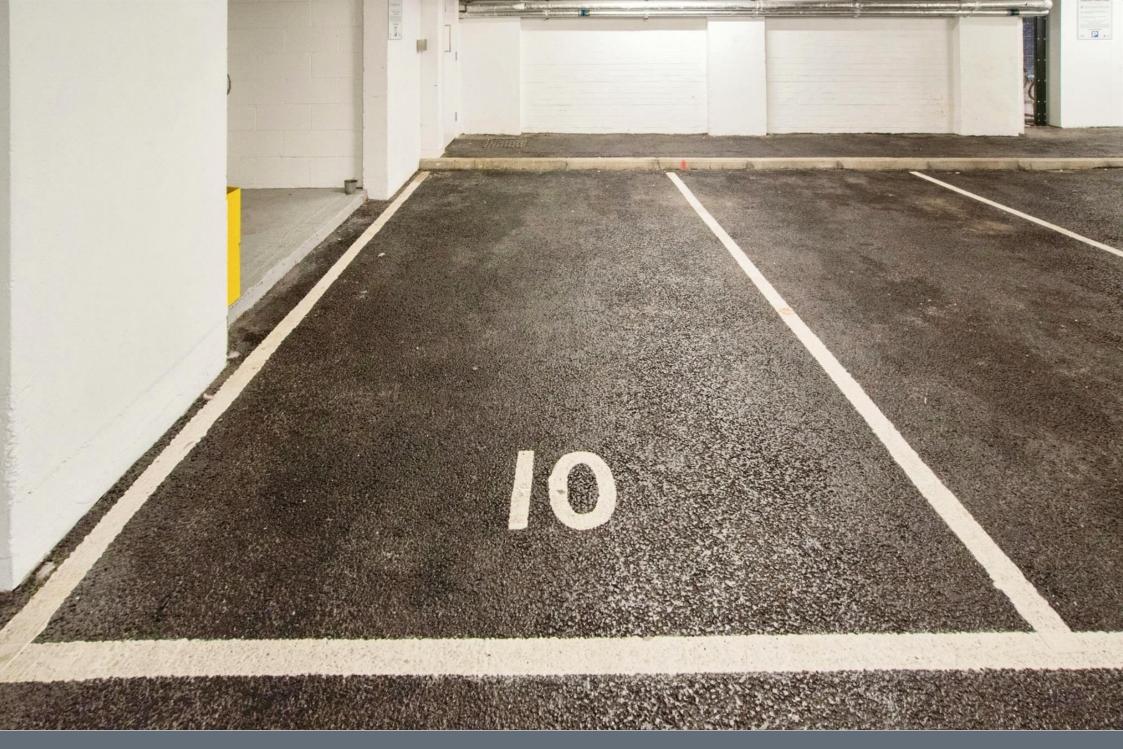

door to Juliet balcony, radiator, television point, telephone point.

#### Kitchen

11' 8" x 7' 8" ( 3.56m x 2.34m )

Fitted kitchen comprised of wall and base units with work surfaces and tiling to complement, window to side aspect, sink with drainer, electric oven and hob with extractor hood, integrated dishwasher and fridge/freezer.

#### **Bedroom One**

11' 1" x 10' 1" ( 3.38m x 3.07m )

Window to side aspect, radiator.

# **Dressing Room**

5' 5" x 5' 5" ( 1.65m x 1.65m ) Radiator.

#### Bathroom

Bath with mixer taps with overhead shower, WC, wash hand basin, heated hand towel rail, extractor.

#### **Outside**

# **Parking**

One allocated parking space.

# **Additional Info**

Housing Service Charge - £134.97 PCM Other Charge - £45.08 PCM Reserve Fund - £26.82 PCM



















This floor plan is for illustrative purposes only. It is not drawn to scale. Any measurements, floor areas (including any total floor area), openings and orientation are approximate. No details are guaranteed, they cannot be relied upon for any purpose and they do not form part of any agreement. No liability is taken for any error, omission or misstatement. A party must rely upon its own inspection(s). Powered by www.focalagent.com

To view this property please contact Connells on

T 01923 230 403 E watford@connells.co.uk

6 The Parade
WATFORD WD17 1AA

EPC Rating: B

# view this property online connells.co.uk/Property/WTF313811

This is a Leasehold property with details as follows; Term of Lease 125 years from 01 Jan 2022. Should you require further information please contact the bran