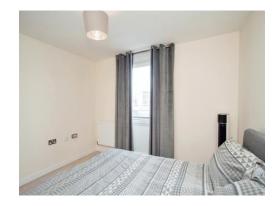

#### **Bedroom One**

11' 1" x 10' 1" ( 3.38m x 3.07m )

Window to side aspect, radiator.