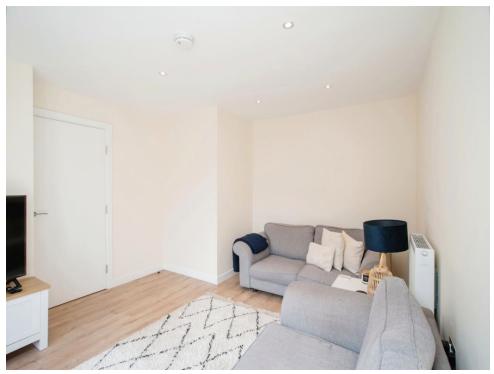

## **Living Room**

13' 7" x 10' 8" ( 4.14m x 3.25m )

Window to side aspect, patio door to Juliet balcony, radiator, television point, telephone point.