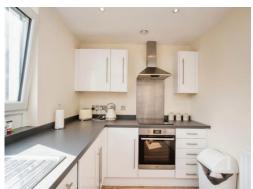

#### Kitchen

11' 8" x 7' 8" ( 3.56m x 2.34m )

Fitted kitchen comprised of wall and base units with work surfaces and tiling to complement, window to side aspect, sink with drainer, electric oven and hob with extractor hood, integrated dishwasher and fridge/freezer.