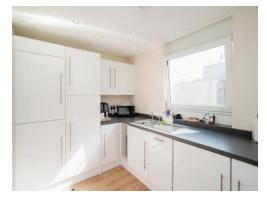

#### Kitchen

11' 8" x 7' 8" ( 3.56m x 2.34m )

Fitted kitchen comprised of wall and base units with work surfaces and tiling to complement, window to side aspect, sink with drainer, electric oven and hob with extractor hood, integrated dishwasher and fridge/freezer.