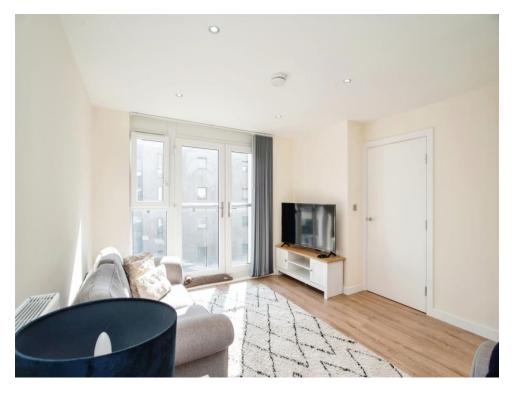

## **Living Room**

13' 7" x 10' 8" ( 4.14m x 3.25m )

Window to side aspect, patio door to Juliet balcony, radiator, television point, telephone point.