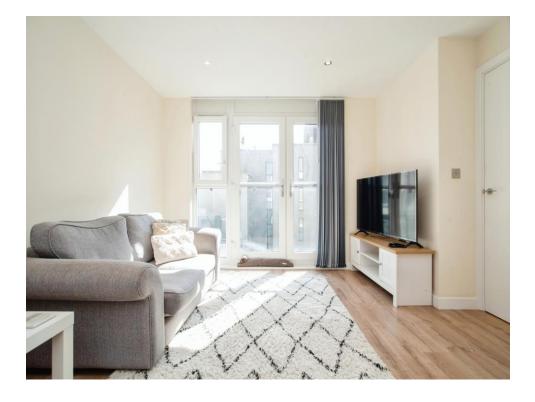

## **Living Room**

13' 7" x 10' 8" ( 4.14m x 3.25m )

Window to side aspect, patio door to Juliet balcony, radiator, television point, telephone point.