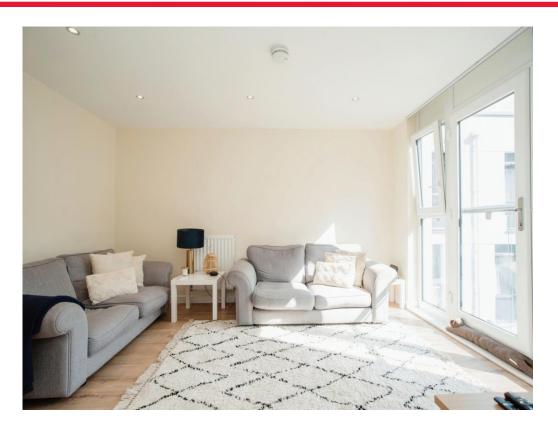

## **Living Room**

13' 7" x 10' 8" ( 4.14m x 3.25m )

Window to side aspect, patio door to Juliet balcony, radiator, television point, telephone point.