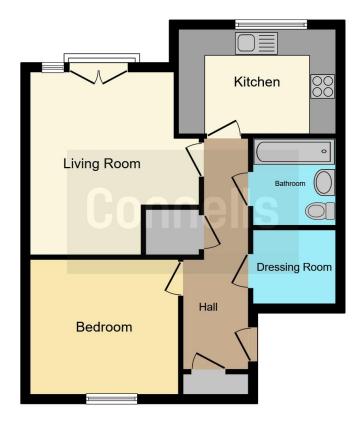

# **Property Description**

Connells are pleased to bring this immaculately presented third floor apartment to the market that is situated in Watford Town Centre. The property boasts a sizable reception room with a Juliet balcony, a fully integrated modern kitchen, one double bedrooms and a modern bathroom suite. Benefits include an additional dressing room, a separate utility cupboard and an allocated parking space.

## **Communal Entrance**

Communal entrance, phone entry system, stairs and lifts to all floors.

## **Entrance Hall**

Front door, phone entry system, radiator, storage cupboard, utility cupboard.

# **Utility Cupboard**

Housing plumbing for washing machine/dryer.

## **Living Room**

13' 7" x 10' 8" ( 4.14m x 3.25m )

Window to side aspect, patio door to Juliet balcony, radiator, television point, telephone point.

#### Kitchen

11' 8" x 7' 8" ( 3.56m x 2.34m )

Fitted kitchen comprised of wall and base units with work surfaces and tiling to complement, window to side aspect, sink with drainer, electric oven and hob with extractor hood, integrated dishwasher and fridge/freezer.

#### **Bedroom One**

11' 1" x 10' 1" ( 3.38m x 3.07m )

Window to side aspect, radiator.

# **Dressing Room**

5' 5" x 5' 5" ( 1.65m x 1.65m ) Radiator.

#### Bathroom

Bath with mixer taps with overhead shower, WC, wash hand basin, heated hand towel rail, extractor.

# **Additional Info**

Housing Service Charge - £134.97 PCM Other Charge - £45.08 PCM Reserve Fund - £26.82 PCM

This floor plan is for illustrative purposes only. It is not drawn to scale. Any measurements, floor areas (including any total floor area), openings and orientation are approximate. No details are guaranteed, they cannot be relied upon for any purpose and they do not form part of any agreement. No liability is taken for any error, omission or misstatement. A party must rely upon its own inspection(s). Powered by www.focalagent.com