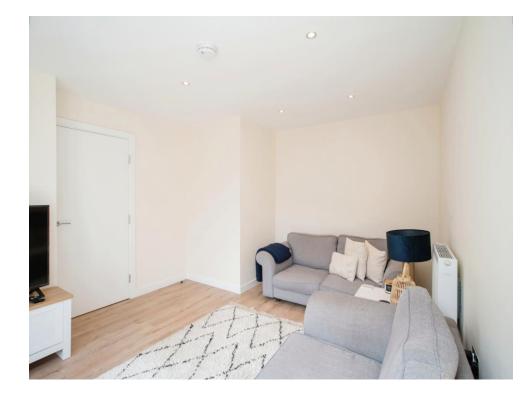

## **Living Room**

13' 7" x 10' 8" ( 4.14m x 3.25m )

Window to side aspect, patio door to Juliet balcony, radiator, television point, telephone point.