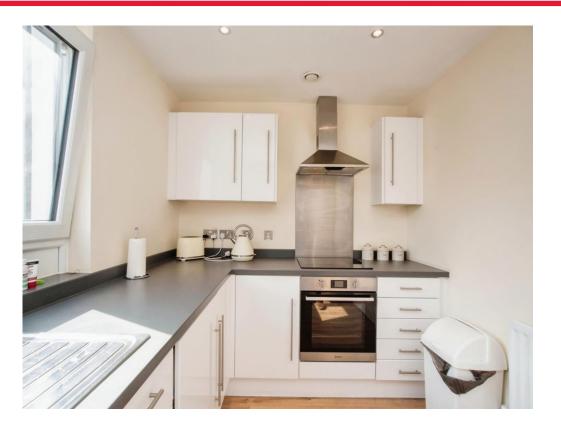

#### Kitchen

11'8" x 7'8" ( 3.56m x 2.34m )

Fitted kitchen comprised of wall and base units with work surfaces and tiling to complement, window to side aspect, sink with drainer, electric oven and hob with extractor hood, integrated dishwasher and fridge/freezer.