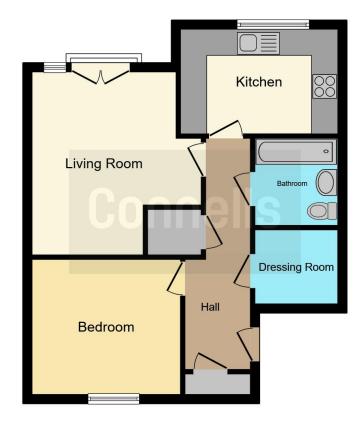

# **Property Description**

Connells are pleased to bring this immaculately presented third floor apartment to the market that is situated in Watford Town Centre. The property boasts a sizable reception room with a Juliet balcony, a fully integrated modern kitchen, one double bedrooms and a modern bathroom suite. Benefits include an additional dressing room, a separate utility cupboard and an allocated parking space.

## **Communal Entrance**

Communal entrance, phone entry system, stairs and lifts to all floors.

## **Entrance Hall**

Front door, phone entry system, radiator, storage cupboard, utility cupboard.

# **Utility Cupboard**

Housing plumbing for washing machine/dryer.

## **Living Room**

13' 7" x 10' 8" ( 4.14m x 3.25m )

Window to side aspect, patio door to Juliet balcony, radiator, television point, telephone point.

#### Kitchen

11'8" x 7'8" ( 3.56m x 2.34m )

Fitted kitchen comprised of wall and base units with work surfaces and tiling to complement, window to side aspect, sink with drainer, electric oven and hob with extractor hood, integrated dishwasher and fridge/freezer.

#### **Bedroom One**

11' 1" x 10' 1" ( 3.38m x 3.07m )

Window to side aspect, radiator.

# **Dressing Room**

5' 5" x 5' 5" ( 1.65m x 1.65m ) Radiator.

#### Bathroom

Bath with mixer taps with overhead shower, WC, wash hand basin, heated hand towel rail, extractor.

# **Additional Info**

Housing Service Charge - £134.97 PCM Other Charge - £45.08 PCM Reserve Fund - £26.82 PCM

This floor plan is for illustrative purposes only. It is not drawn to scale. Any measurements, floor areas (including any total floor area), openings and orientation are approximate. No details are guaranteed, they cannot be relied upon for any purpose and they do not form part of any agreement. No liability is taken for any error, omission or misstatement. A party must rely upon its own inspection(s). Powered by www.focalagent.com