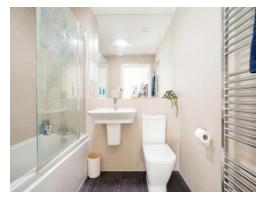

#### Bathroom

Bath with mixer taps with overhead shower, WC, wash hand basin, heated hand towel rail, extractor.