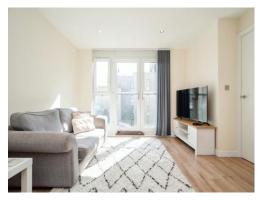

## **Living Room**

13' 7" x 10' 8" ( 4.14m x 3.25m )

Window to side aspect, patio door to Juliet balcony, radiator, television point, telephone point.