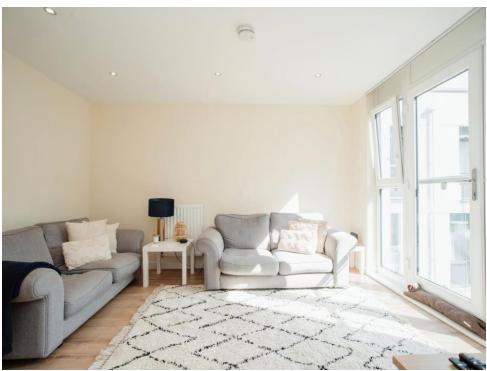

## **Living Room**

13' 7" x 10' 8" ( 4.14m x 3.25m )

Window to side aspect, patio door to Juliet balcony, radiator, television point, telephone point.