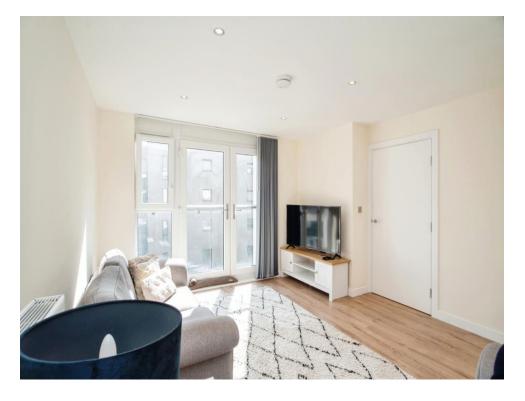

## **Living Room**

13' 7" x 10' 8" ( 4.14m x 3.25m )

Window to side aspect, patio door to Juliet balcony, radiator, television point, telephone point.