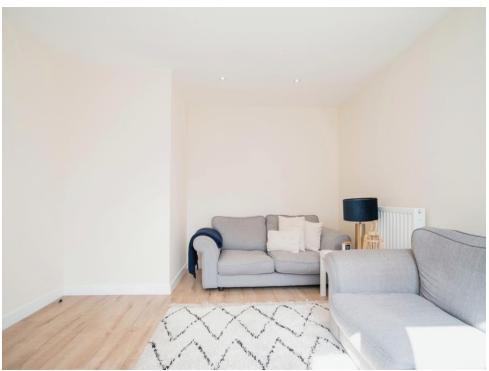

## **Living Room**

13' 7" x 10' 8" ( 4.14m x 3.25m )

Window to side aspect, patio door to Juliet balcony, radiator, television point, telephone point.