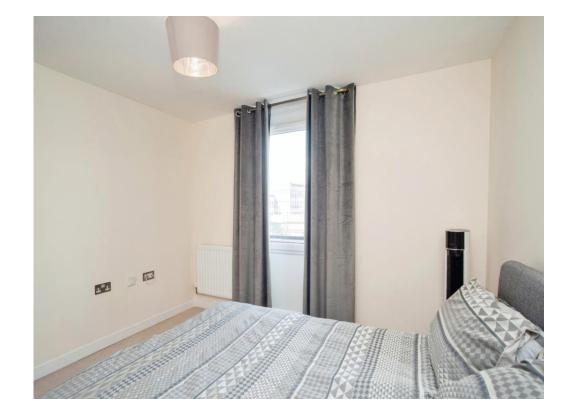

#### **Bedroom One**

11' 1" x 10' 1" ( 3.38m x 3.07m )

Window to side aspect, radiator.