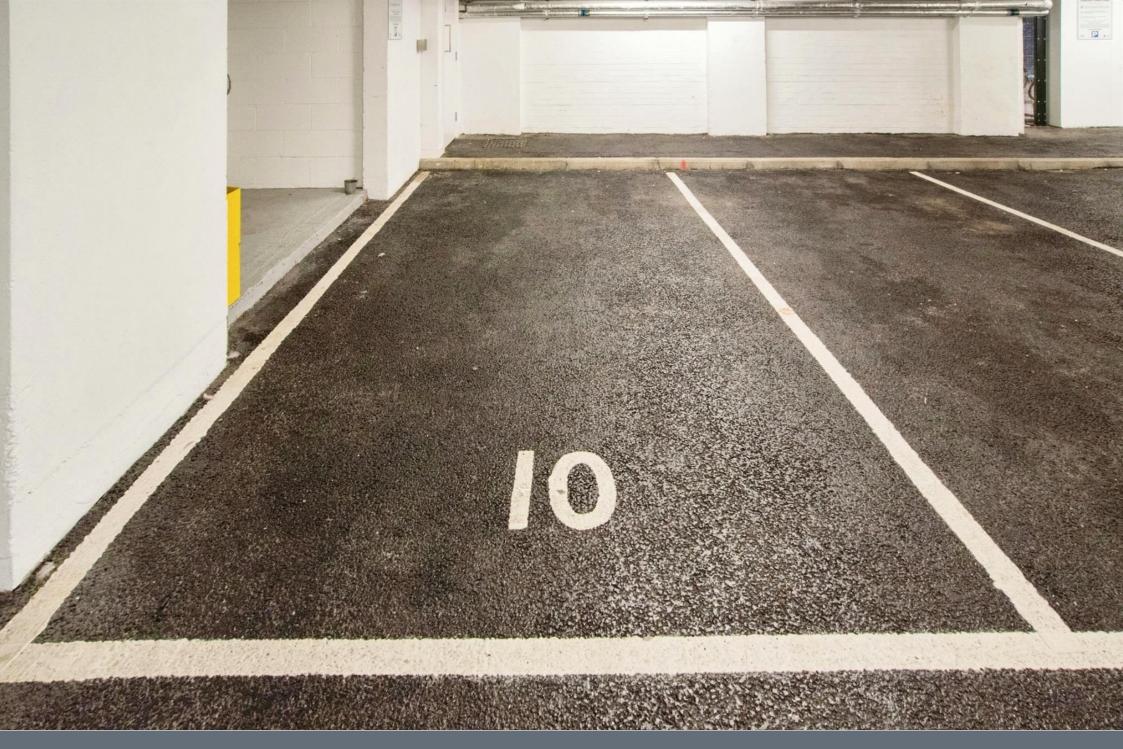

io door to Juliet balcony, radiator, television point, telephone point.

#### Kitchen

11'8" x 7'8" ( 3.56m x 2.34m )

Fitted kitchen comprised of wall and base units with work surfaces and tiling to complement, window to side aspect, sink with drainer, electric oven and hob with extractor hood, integrated dishwasher and fridge/freezer.

#### **Bedroom One**

11' 1" x 10' 1" ( 3.38m x 3.07m )

Window to side aspect, radiator.

# **Dressing Room**

5' 5" x 5' 5" ( 1.65m x 1.65m ) Radiator.

#### Bathroom

Bath with mixer taps with overhead shower, WC, wash hand basin, heated hand towel rail, extractor.

#### **Outside**

# **Parking**

One allocated parking space.

# **Additional Info**

Housing Service Charge - £134.97 PCM Other Charge - £45.08 PCM Reserve Fund - £26.82 PCM



















This floor plan is for illustrative purposes only. It is not drawn to scale. Any measurements, floor areas (including any total floor area), openings and orientation are approximate. No details are guaranteed, they cannot be relied upon for any purpose and they do not form part of any agreement. No liability is taken for any error, omission or misstatement. A party must rely upon its own inspection(s). Powered by www.focalagent.com

To view this property please contact Connells on

T 01923 230 403 E watford@connells.co.uk

6 The Parade
WATFORD WD17 1AA

EPC Rating: B

# view this property online connells.co.uk/Property/WTF313811

This is a Leasehold property with details as follows; Term of Lease 125 years from 01 Jan 2022. Should you require further information please contact the bran