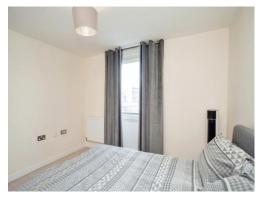

### **Bedroom One**

11' 1" x 10' 1" ( 3.38m x 3.07m )

Window to side aspect, radiator.