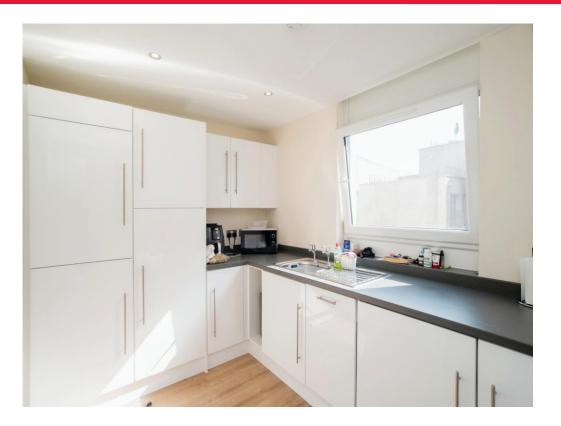

#### Kitchen

11'8" x 7'8" ( 3.56m x 2.34m )

Fitted kitchen comprised of wall and base units with work surfaces and tiling to complement, window to side aspect, sink with drainer, electric oven and hob with extractor hood, integrated dishwasher and fridge/freezer.