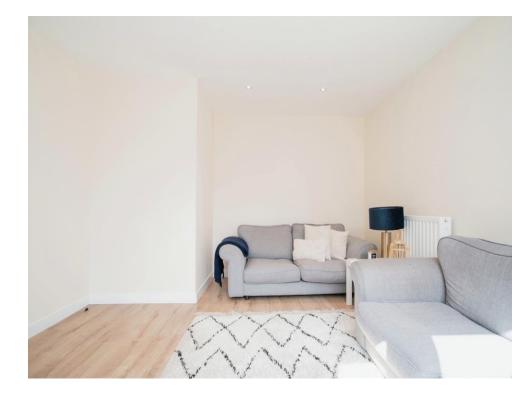

# **Living Room**

13' 7" x 10' 8" ( 4.14m x 3.25m )

Window to side aspect, patio door to Juliet balcony, radiator, television point, telephone point.