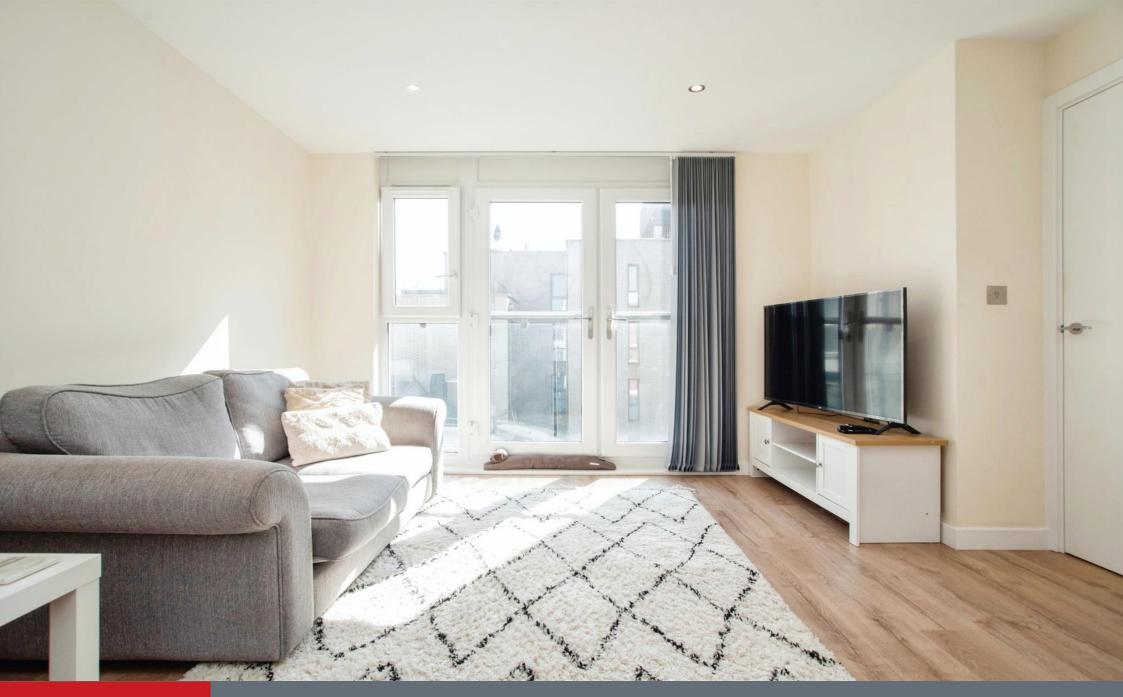

# **Living Room**

13' 7" x 10' 8" ( 4.14m x 3.25m )

Window to side aspect, patio door to Juliet balcony, radiator, television point, telephone point.