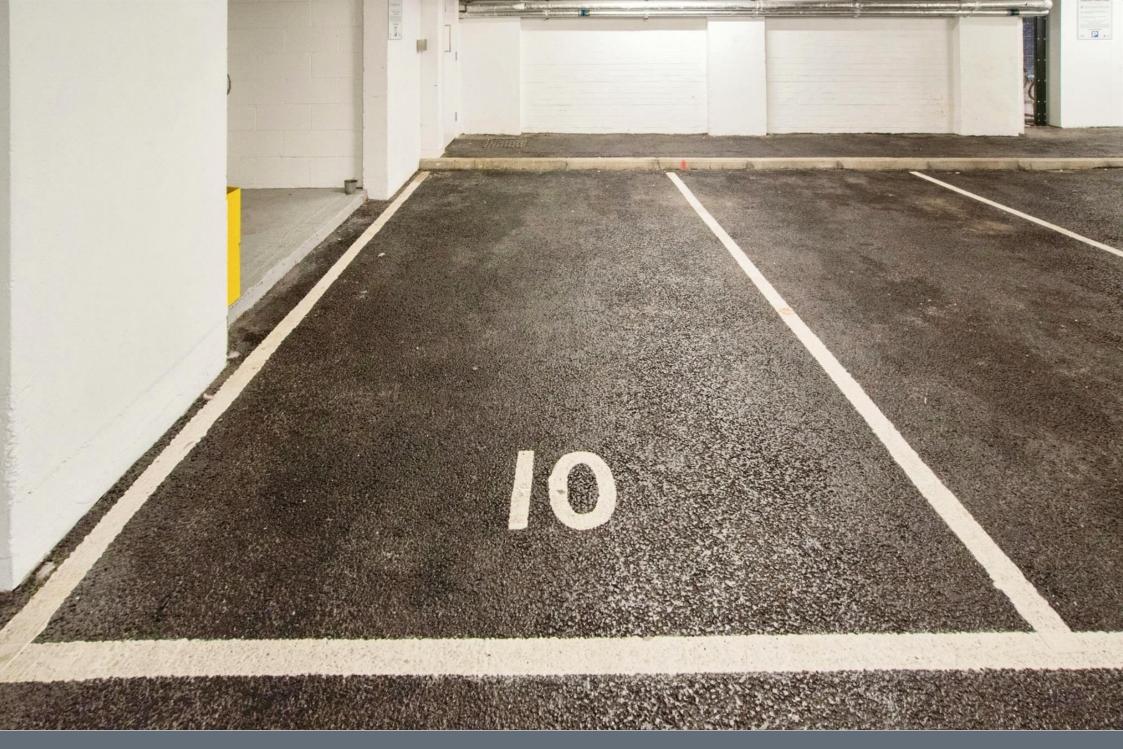

balcony, radiator, television point, telephone point.

#### Kitchen

11'8" x 7'8" ( 3.56m x 2.34m )

Fitted kitchen comprised of wall and base units with work surfaces and tiling to complement, window to side aspect, sink with drainer, electric oven and hob with extractor hood, integrated dishwasher and fridge/freezer.

### **Bedroom One**

11' 1" x 10' 1" ( 3.38m x 3.07m )

Window to side aspect, radiator.

# **Dressing Room**

5' 5" x 5' 5" ( 1.65m x 1.65m ) Radiator.

#### Bathroom

Bath with mixer taps with overhead shower, WC, wash hand basin, heated hand towel rail, extractor.

#### **Outside**

# **Parking**

One allocated parking space.

# **Additional Info**

Housing Service Charge - £134.97 PCM Other Charge - £45.08 PCM Reserve Fund - £26.82 PCM Rent - £438.61 PCM



















This floor plan is for illustrative purposes only. It is not drawn to scale. Any measurements, floor areas (including any total floor area), openings and orientation are approximate. No details are guaranteed, they cannot be relied upon for any purpose and they do not form part of any agreement. No liability is taken for any error, omission or misstatement. A party must rely upon its own inspection(s). Powered by www.focalagent.com

To view this property please contact Connells on

T 01923 230 403 E watford@connells.co.uk

6 The Parade
WATFORD WD17 1AA

EPC Rating: B

# view this property online connells.co.uk/Property/WTF313808

This is a Leasehold property with details as follows; Term of Lease 125 years from 01 Jan 2022. Should you require further information please contact the bran