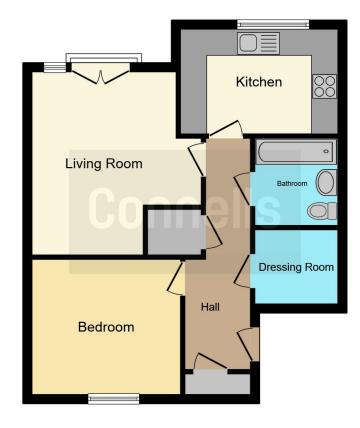

# **Additional Info**

Housing Service Charge - £134.97 PCM Other Charge - £45.08 PCM Reserve Fund - £26.82 PCM Rent - £438.61 PCM

This floor plan is for illustrative purposes only. It is not drawn to scale. Any measurements, floor areas (including any total floor area), openings and orientation are approximate. No details are guaranteed, they cannot be relied upon for any purpose and they do not form part of any agreement. No liability is taken for any error, omission or misstatement. A party must rely upon its own inspection(s). Powered by www.focalagent.com