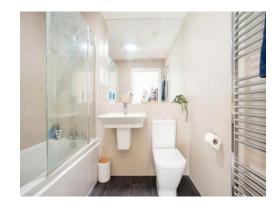

#### Bathroom

Bath with mixer taps with overhead shower, WC, wash hand basin, heated hand towel rail, extractor.