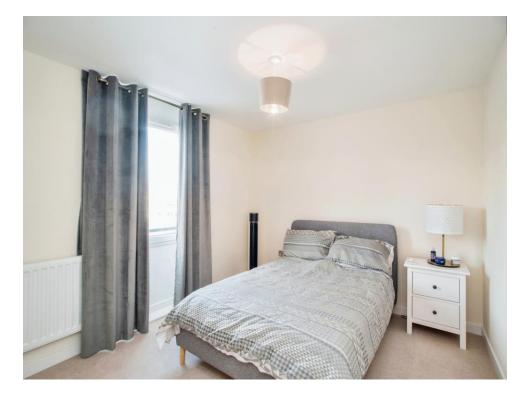

### **Bedroom One**

11' 1" x 10' 1" ( 3.38m x 3.07m )

Window to side aspect, radiator.