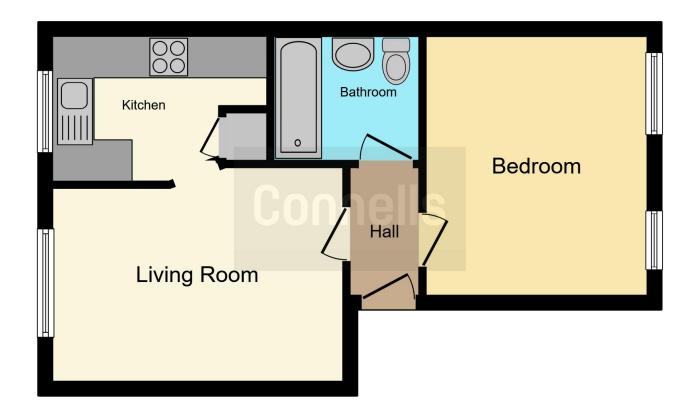

## **Entrance Hall**

Front door, phone entry system.

# **Living Room**

14' 1" x 10' 1" MAX ( 4.29m x 3.07m MAX ) Window to side aspect, television point, telephone point, storage heater.

### Kitchen

10' 9" MAX x 6' 8" MAX ( 3.28m MAX x 2.03m MAX )

Fitted kitchen comprised of wall and base units with work surfaces and tiling to complement, window to side aspect, sink with drainer, electric cooker point, plumbing for washing machine/dryer, space for fridge/freezer, airing cupboard.

#### **Bedroom One**

12' 4" x 10' 5" ( 3.76m x 3.17m ) Windows to side aspect.

## **Bathroom**

Bath with mixer tap and overhead shower, WC. wash hand basin. extractor fan.

## **Parking**

Residents parking & additional visitor bays.

## **Communal Gardens**

Access to well-maintained communal gardens.

Residential Sales & Lettings | Mortgage Services | Conveyancing | Surveyors | Land & New Homes

This floor plan is for illustrative purposes only. It is not drawn to scale. Any measurements, floor areas (including any total floor area), openings and orientation are approximate. No details are guaranteed, they cannot be relied upon for any purpose and they do not form part of any agreement. No liability is taken for any error, omission or misstatement. A party must rely upon its own inspection(s). Powered by www.focalagent.com