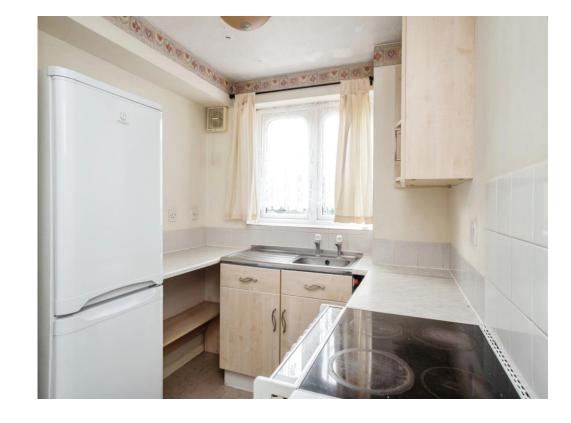

### Kitchen

10' 9" MAX x 6' 8" MAX ( 3.28m MAX x 2.03m MAX )

Fitted kitchen comprised of wall and base units with work surfaces and tiling to complement, window to side aspect, sink with drainer, electric cooker point, plumbing for washing machine/dryer, space for fridge/freezer, airing cupboard.

Recently purchased fridge/freezer & washer/dryer included with property.