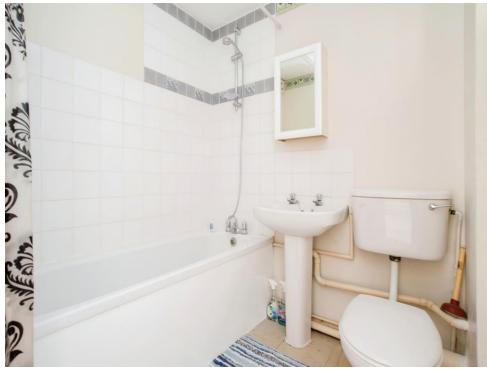

## **Bathroom**

Bath with mixer tap and overhead shower, WC. wash hand basin. extractor fan.