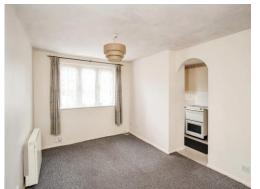

# **Living Room**

14' 1" x 10' 1" MAX ( 4.29m x 3.07m MAX ) Window to side aspect, television point, telephone point, storage heater.

### Kitchen

10' 9" MAX x 6' 8" MAX ( 3.28m MAX x 2.03m MAX )

Fitted kitchen comprised of wall and base units with work surfaces and tiling to complement, window to side aspect, sink with drainer, electric cooker point, plumbing for washing machine/dryer, space for fridge/freezer, airing cupboard.