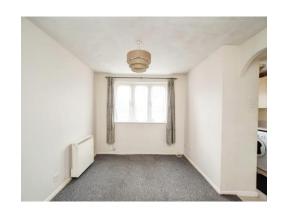

# **Living Room**

14' 1" x 10' 1" MAX ( 4.29m x 3.07m MAX ) Window to side aspect, television point, telephone point, storage heater.