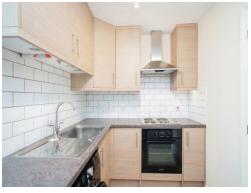

#### Kitchen

10' 1" x 5' 11" ( 3.07m x 1.80m )

Fitted kitchen comprised of wall and base units with work surfaces and tiling to complement, window to rear aspect, sink with drainer, electric oven and hob with extractor hood, plumbing for washing machine, space for fridge/freezer.