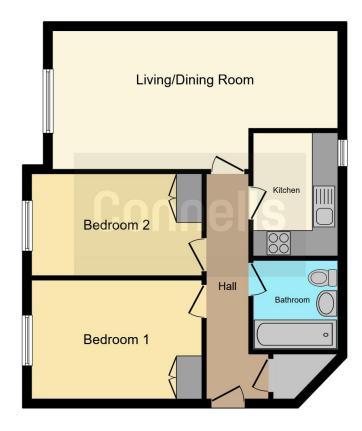

The property briefly comprises of a sizeable reception room, a modern fitted kitchen, two double bedrooms and a bathroom suite. Benefits include ample storage throughout, an allocated parking space and access to the well-maintained communal gardens.

## **Living Room**

21' x 11' 4" ( 6.40m x 3.45m )

Windows to side and front aspect, television point, telephone point, radiator.

#### Kitchen

10' 1" x 5' 11" ( 3.07m x 1.80m )

Fitted kitchen comprised of wall and base units with work surfaces and tiling to complement, window to rear aspect, sink with drainer, electric oven and hob with extractor hood, plumbing for washing machine, space for fridge/freezer.

## **Bedroom One**

 $11'3" \times 9'2" (3.43m \times 2.79m)$  Window to front aspect, built in wardrobe,

radiator.

## **Bedroom Two**

11' 3" x 7' 2" ( 3.43m x 2.18m ) Window to front aspect, built in wardrobe, radiator.

#### **Bathroom**

Window to side aspect, bath with mixer taps and overhead shower, WC, wash hand basin, hand towel rail.