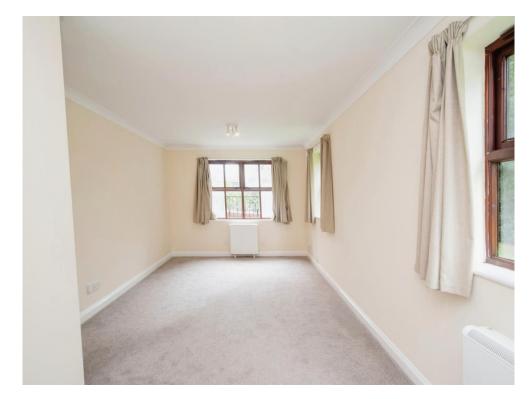

## **Living Room**

21' x 11' 4" ( 6.40m x 3.45m )

Windows to side and front aspect, television point, telephone point, radiator.