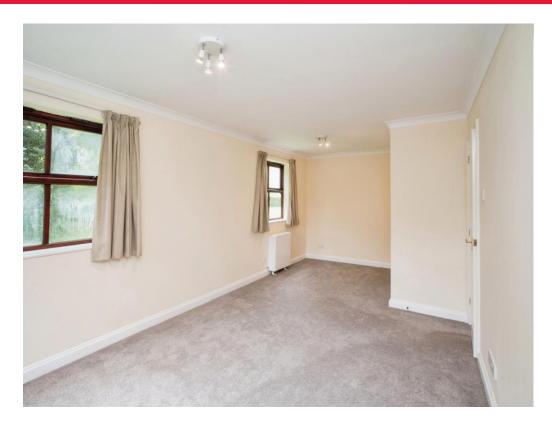

## **Living Room**

21' x 11' 4" ( 6.40m x 3.45m )

Windows to side and front aspect, television point, telephone point, radiator.