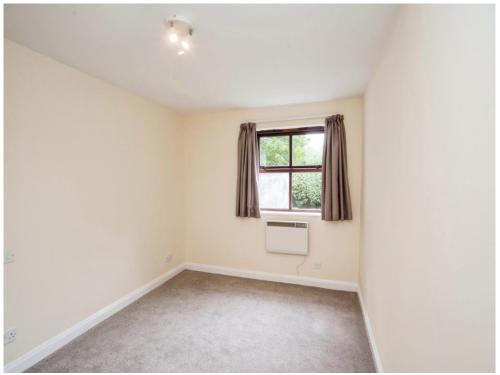

## **Bedroom One**

 $11'3" \times 9'2" (3.43m \times 2.79m)$  Window to front aspect, built in wardrobe,

radiator.

## **Bedroom Two**

11' 3" x 7' 2" ( 3.43m x 2.18m ) Window to front aspect, built in wardrobe, radiator.