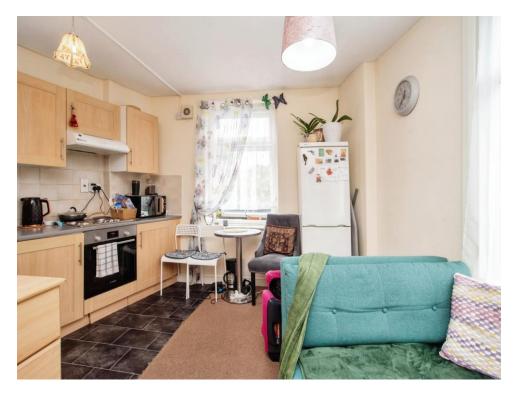

## **Living Room / Kitchen**

19' 9" x 14' 5" ( 6.02m x 4.39m )

Windows to front and side aspect, television point, telephone point.

Fitted kitchen comprised of wall and base units with work surfaces and tiling to complement, window to side aspect, stainless steel sink with drainer, electric hob with extractor hood, electric oven, plumbing for washing machine, space for fridge/freezer.