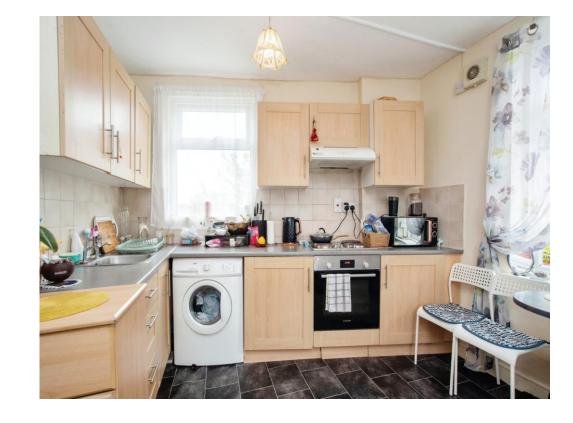

## **Living Room / Kitchen**

19' 9" x 14' 5" ( 6.02m x 4.39m )

Windows to front and side aspect, television point, telephone point.

Fitted kitchen comprised of wall and base units with work surfaces and tiling to complement, window to side aspect, stainless steel sink with drainer, electric hob with extractor hood, electric oven, plumbing for washing machine, space for fridge/freezer.