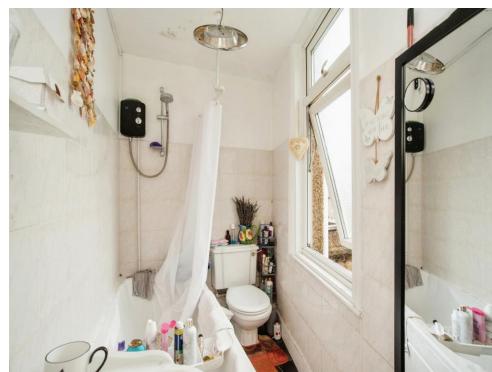

#### Bathroom

Window to side aspect, bath with mixer taps and overhead shower, WC, wash hand basin.