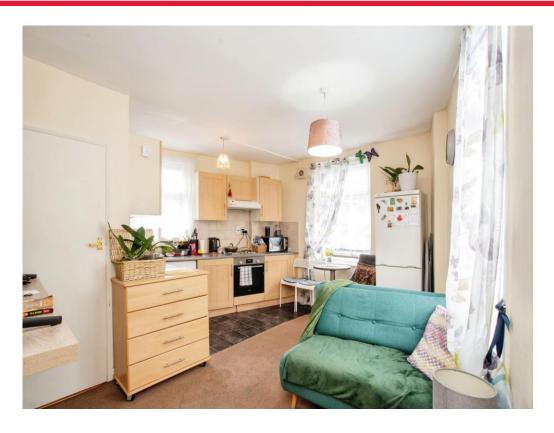

## **Living Room / Kitchen**

19' 9" x 14' 5" ( 6.02m x 4.39m )

Windows to front and side aspect, television point, telephone point.

Fitted kitchen comprised of wall and base units with work surfaces and tiling to complement, window to side aspect, stainless steel sink with drainer, electric hob with extractor hood, electric oven, plumbing for washing machine, space for fridge/freezer.