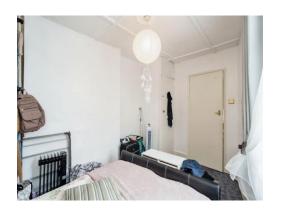

### **Bedroom One**

13' 7" x 8' 4" ( 4.14m x 2.54m ) Window to side aspect, built in cupboard.