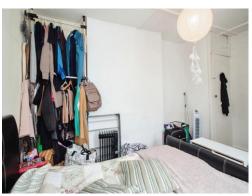

### **Bedroom One**

13' 7" x 8' 4" ( 4.14m x 2.54m ) Window to side aspect, built in cupboard.