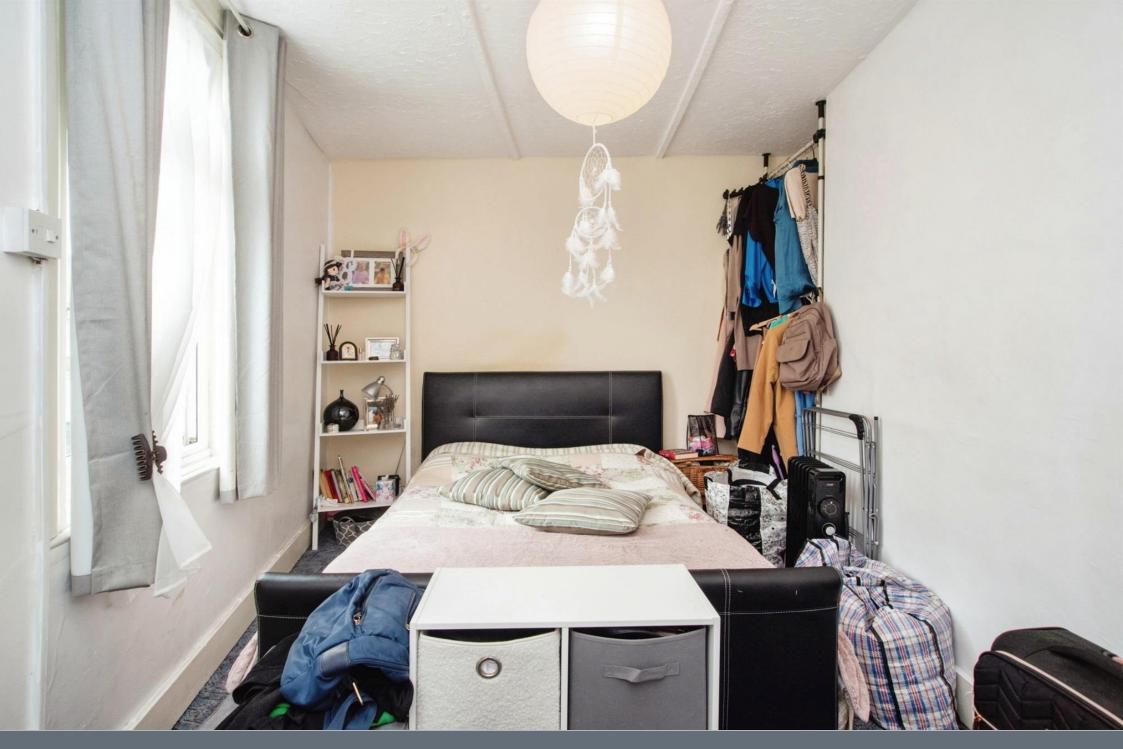

### **Bedroom One**

13' 7" x 8' 4" ( 4.14m x 2.54m ) Window to side aspect, built in cupboard.