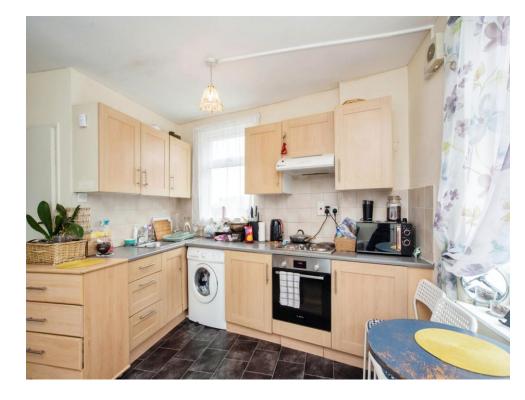

## **Living Room / Kitchen**

19' 9" x 14' 5" ( 6.02m x 4.39m )

Windows to front and side aspect, television point, telephone point.

Fitted kitchen comprised of wall and base units with work surfaces and tiling to complement, window to side aspect, stainless steel sink with drainer, electric hob with extractor hood, electric oven, plumbing for washing machine, space for fridge/freezer.