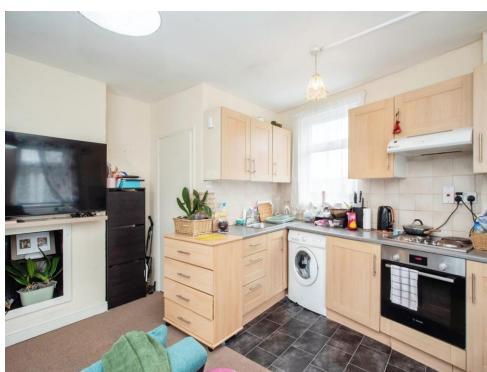

## **Living Room / Kitchen**

19' 9" x 14' 5" ( 6.02m x 4.39m )

Windows to front and side aspect, television point, telephone point.

Fitted kitchen comprised of wall and base units with work surfaces and tiling to complement, window to side aspect, stainless steel sink with drainer, electric hob with extractor hood, electric oven, plumbing for washing machine, space for fridge/freezer.