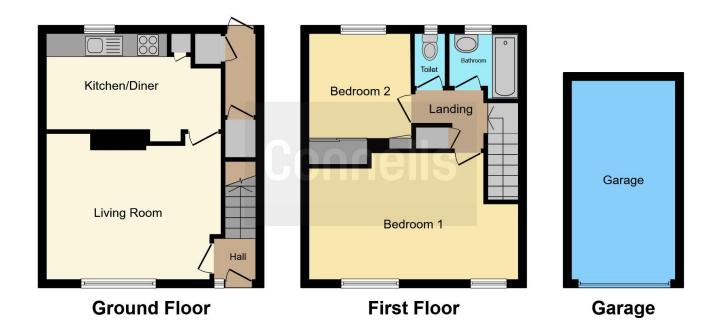

#### **Entrance Hall**

Living Room 13' 7" x 12' 4" ( 4.14m x 3.76m ) Kitchen 15' 9" x 8' 2" ( 4.80m x 2.49m ) First Floor Landing

### Bedroom One 18' 7" x 10' 8" ( 5.66m x 3.25m ) Bedroom Two 11' 4" x 8' 7" ( 3.45m x 2.62m ) Bathroom

**Seperate Wc** 

Front Garden

Garage

**Rear Garden** 

Residential Sales & Lettings | Mortgage Services | Conveyancing | Surveyors | Land & New Homes

This floor plan is for illustrative purposes only. It is not drawn to scale. Any measurements, floor areas (including any total floor area), openings and orientation are approximate. No details are guaranteed, they cannot be relied upon for any purpose and they do not form part of any agreement. No liability is taken for any error, omission or misstatement. A party must rely upon its own inspection(s). Powered by www.focalagent.com