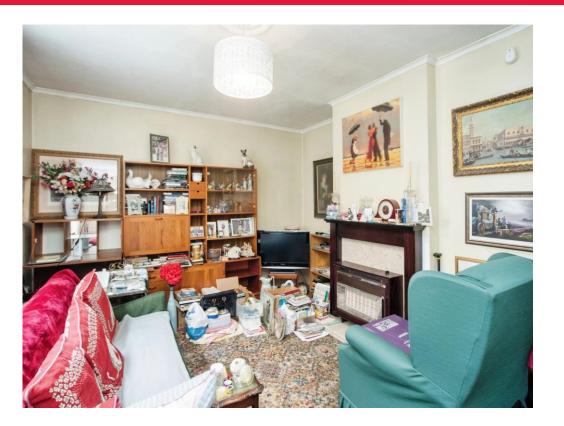

#### **Entrance Hall**

Living Room 13' 7" x 12' 4" ( 4.14m x 3.76m ) Kitchen 15' 9" x 8' 2" ( 4.80m x 2.49m ) First Floor Landing