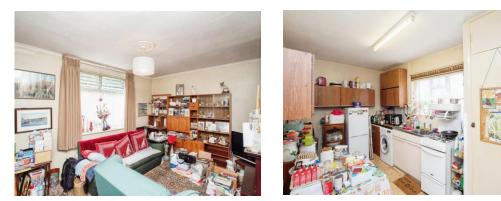

#### **Entrance Hall**

Living Room 13' 7" x 12' 4" ( 4.14m x 3.76m ) Kitchen 15' 9" x 8' 2" ( 4.80m x 2.49m ) First Floor Landing