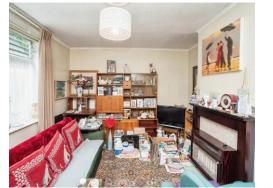

#### **Entrance Hall**

Living Room 13' 7" x 12' 4" ( 4.14m x 3.76m ) Kitchen 15' 9" x 8' 2" ( 4.80m x 2.49m ) First Floor Landing