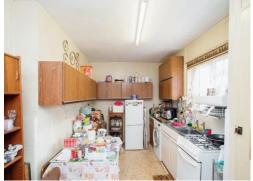

#### **Entrance Hall**

Living Room 13' 7" x 12' 4" ( 4.14m x 3.76m ) Kitchen 15' 9" x 8' 2" ( 4.80m x 2.49m ) First Floor Landing