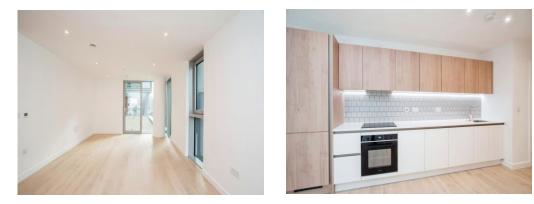

# Living Room / Kitchen

22' 3" x 20' 3" ( 6.78m x 6.17m )

Dual aspect windows, under-floor heating, television point, telephone point, balcony access.

Bespoke handless German kitchen with SMART integrated appliances.