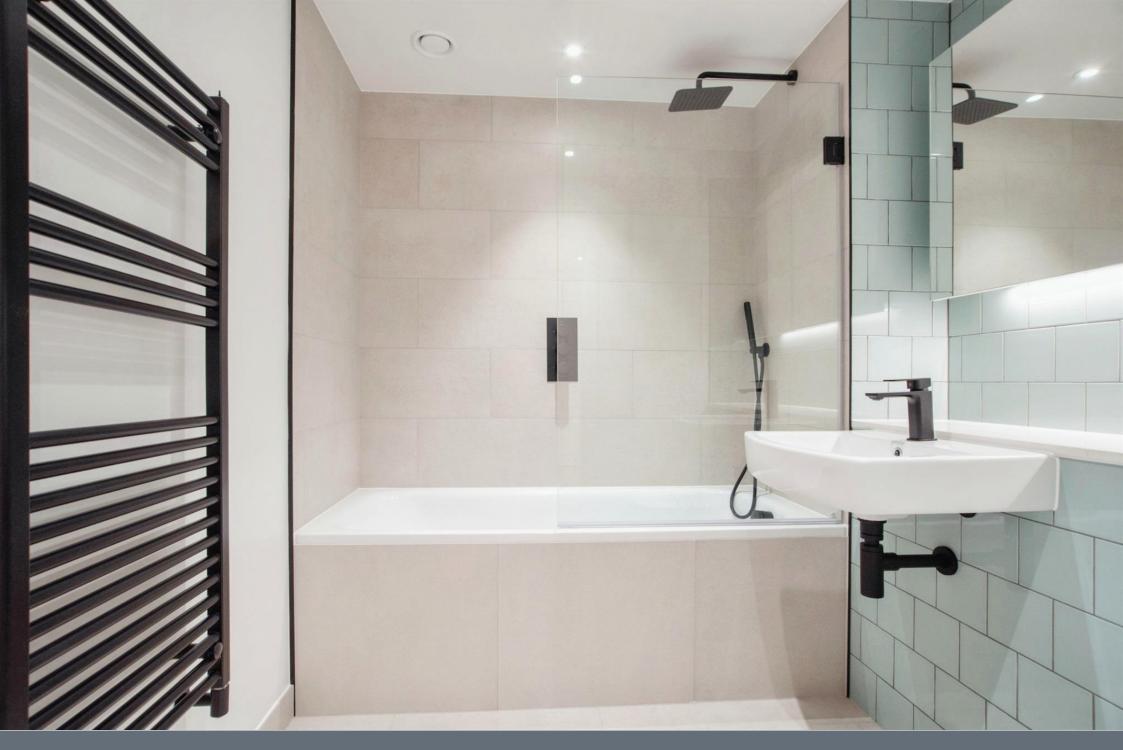

#### Bathroom

Bath with mixer taps and overhead shower and shower attachment, WC, wash hand basin, heated hand towel rail.