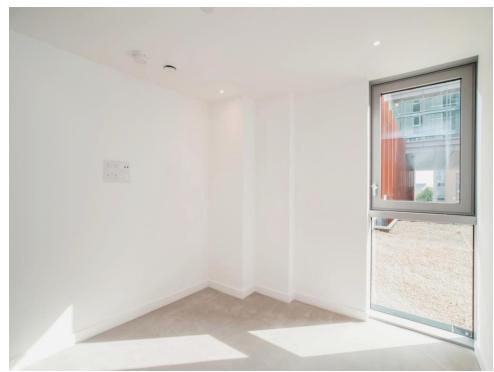

## Bedroom One

13' 4" x 10' 1" ( 4.06m x 3.07m ) Window, under-floor heating, fitted wardrobe.