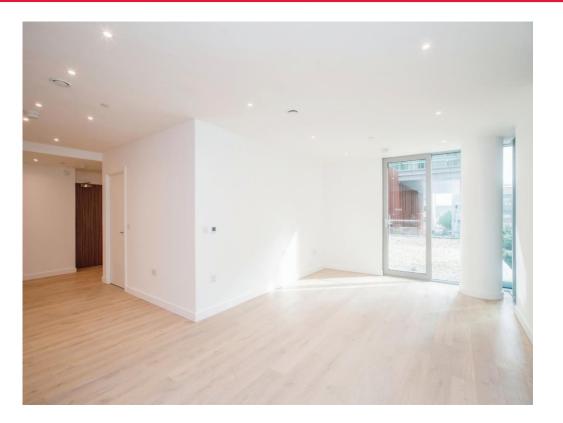

# Living Room / Kitchen

22' 3" x 20' 3" ( 6.78m x 6.17m )

Dual aspect windows, under-floor heating, television point, telephone point, balcony access.

Bespoke handless German kitchen with SMART integrated appliances.