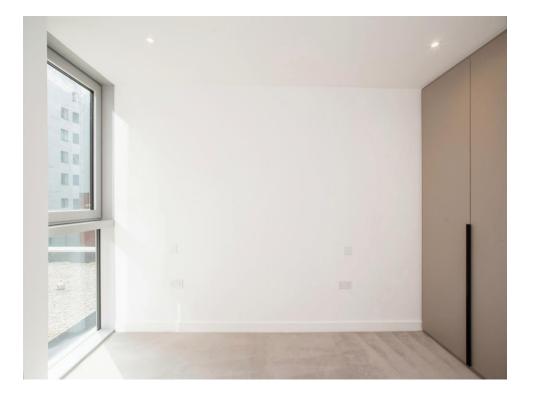

# Living Room / Kitchen

22' 3" x 20' 3" ( 6.78m x 6.17m )

Dual aspect windows, under-floor heating, television point, telephone point, balcony access.

Bespoke handless German kitchen with SMART integrated appliances.