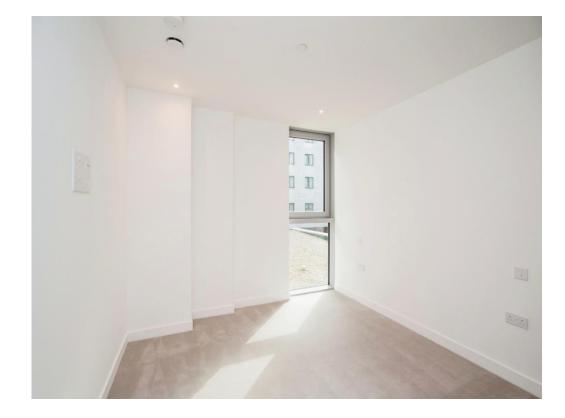

## Bedroom One

13' 4" x 10' 1" ( 4.06m x 3.07m ) Window, under-floor heating, fitted wardrobe.