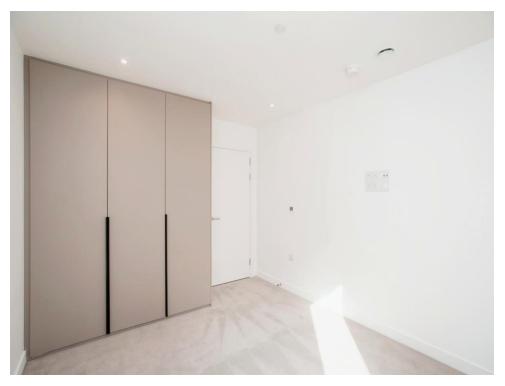

## Bedroom One

13' 4" x 10' 1" ( 4.06m x 3.07m ) Window, under-floor heating, fitted wardrobe.