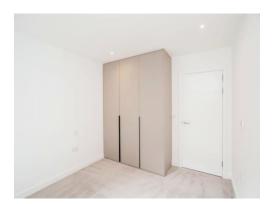

## Bedroom One

13' 4" x 10' 1" ( 4.06m x 3.07m ) Window, under-floor heating, fitted wardrobe.