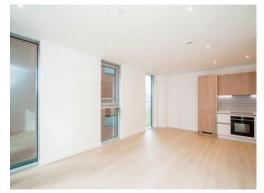

# Living Room / Kitchen

22' 3" x 20' 3" ( 6.78m x 6.17m )

Dual aspect windows, under-floor heating, television point, telephone point, balcony access.

Bespoke handless German kitchen with SMART integrated appliances.