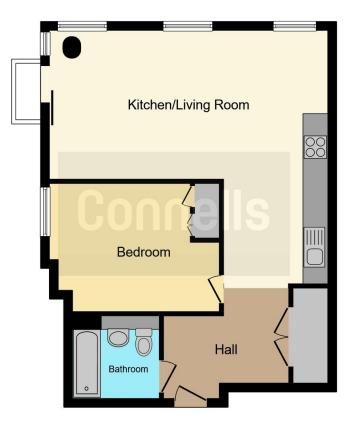

#### **Entrance Hall**

## **Utility Cupboard**

Housing washing machine/dryer.

# Living Room / Kitchen

22' 3" x 20' 3" ( 6.78m x 6.17m )

Dual aspect windows, under-floor heating, television point, telephone point, balcony access.

Bespoke handless German kitchen with SMART integrated appliances.

## Bedroom One

13' 4" x 10' 1" ( 4.06m x 3.07m ) Window, under-floor heating, fitted wardrobe.

#### Bathroom

Bath with mixer taps and overhead shower and shower attachment, WC, wash hand basin, heated hand towel rail.