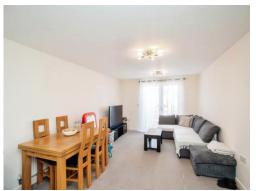

## **Living Room / Kitchen**

15' 8" x 11' 7" ( 4.78m x 3.53m )

Window & balcony to front aspect, double glazed, radiator, television point, telephone point.

Fitted kitchen comprised of wall and base units with work surfaces to complement, window to side aspect, double glazed, sink with drainer, gas hob with extractor hood, electric oven, plumbing for washing machine, dishwasher and space for fridge/freezer.