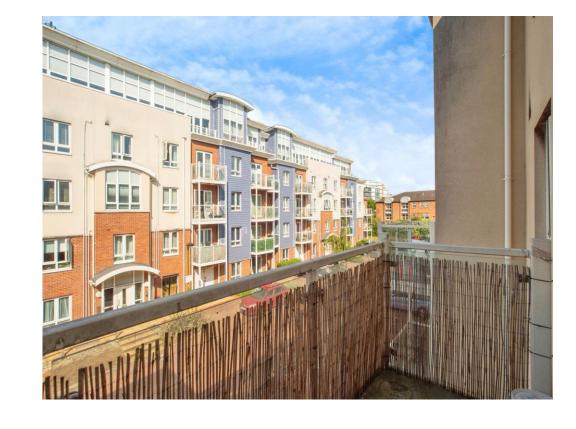

## **Living Room / Kitchen**

15' 8" x 11' 7" ( 4.78m x 3.53m )

Window & balcony to front aspect, double glazed, radiator, television point, telephone point.

Fitted kitchen comprised of wall and base units with work surfaces to complement, window to side aspect, double glazed, sink with drainer, gas hob with extractor hood, electric oven, plumbing for washing machine, dishwasher and space for fridge/freezer.

#### Outside

#### **Communal Gardens**

Residential Sales & Lettings | Mortgage Services | Conveyancing | Surveyors | Land & New Homes

This floor plan is for illustrative purposes only. It is not drawn to scale. Any measurements, floor areas (including any total floor area), openings and orientation are approximate. No details are guaranteed, they cannot be relied upon for any purpose and they do not form part of any agreement. No liability is taken for any error, omission or misstatement. A party must rely upon its own inspection(s). Powered by www.focalagent.com