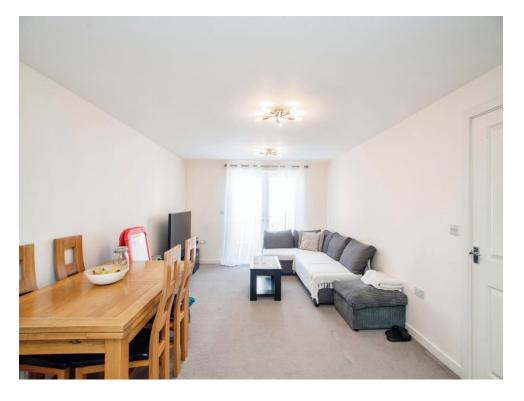

## **Living Room / Kitchen**

15' 8" x 11' 7" ( 4.78m x 3.53m )

Window & balcony to front aspect, double glazed, radiator, television point, telephone point.

Fitted kitchen comprised of wall and base units with work surfaces to complement, window to side aspect, double glazed, sink with drainer, gas hob with extractor hood, electric oven, plumbing for washing machine, dishwasher and space for fridge/freezer.