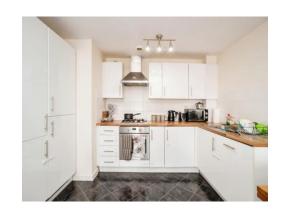

## **Living Room / Kitchen**

15' 8" x 11' 7" ( 4.78m x 3.53m )

Window & balcony to front aspect, double glazed, radiator, television point, telephone point.

Fitted kitchen comprised of wall and base units with work surfaces to complement, window to side aspect, double glazed, sink with drainer, gas hob with extractor hood, electric oven, plumbing for washing machine, dishwasher and space for fridge/freezer.