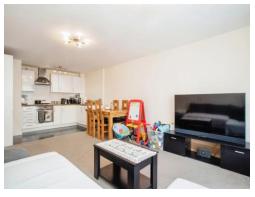

## **Living Room / Kitchen**

15' 8" x 11' 7" ( 4.78m x 3.53m )

Window & balcony to front aspect, double glazed, radiator, television point, telephone point.

Fitted kitchen comprised of wall and base units with work surfaces to complement, window to side aspect, double glazed, sink with drainer, gas hob with extractor hood, electric oven, plumbing for washing machine, dishwasher and space for fridge/freezer.