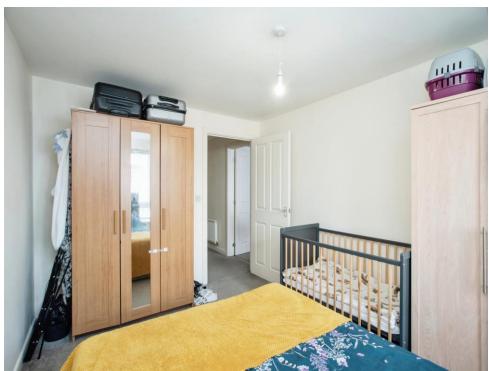

#### **Bedroom One**

12' 3" x 9' 5" ( 3.73m x 2.87m )

Window to front aspect, double glazed, radiator.