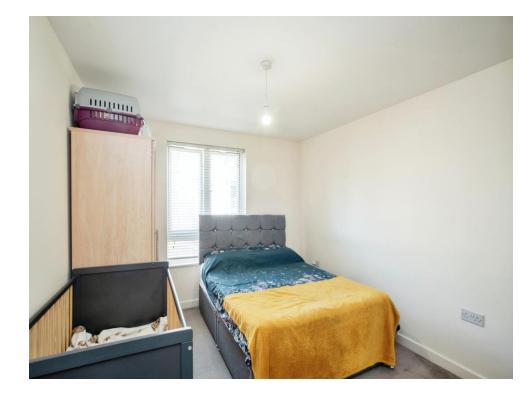

#### **Bedroom One**

12' 3" x 9' 5" ( 3.73m x 2.87m )

Window to front aspect, double glazed, radiator.