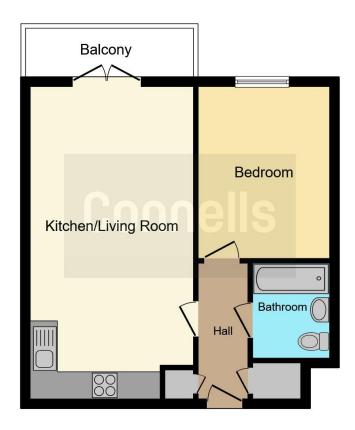

## **Communal Entrance**

Door to front aspect, phone entry system, stairs to all floors.

## **Entrance Hall**

Front door, phone entry system, storage cupboard housing airing cupboard, storage cupboard.

## **Living Room / Kitchen**

15' 8" x 11' 7" ( 4.78m x 3.53m )

Window & balcony to front aspect, double glazed, radiator, television point, telephone point.

Fitted kitchen comprised of wall and base units with work surfaces to complement, window to side aspect, double glazed, sink with drainer, gas hob with extractor hood, electric oven, plumbing for washing machine, dishwasher and space for fridge/freezer.

#### **Bedroom One**

12' 3" x 9' 5" ( 3.73m x 2.87m )

Window to front aspect, double glazed, radiator.

#### **Bathroom**

Bath with mixer taps and overhead shower, WC, wash hand basin, towel rail, extractor fan.

#### **Communal Gardens**

Residential Sales & Lettings | Mortgage Services | Conveyancing | Surveyors | Land & New Homes

This floor plan is for illustrative purposes only. It is not drawn to scale. Any measurements, floor areas (including any total floor area), openings and orientation are approximate. No details are guaranteed, they cannot be relied upon for any purpose and they do not form part of any agreement. No liability is taken for any error, omission or misstatement. A party must rely upon its own inspection(s). Powered by www.focalagent.com