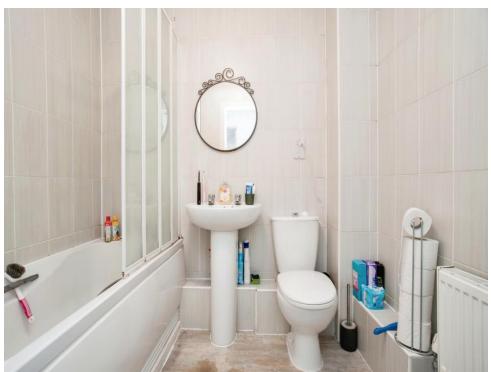

#### **Bathroom**

Bath with mixer taps and overhead shower, WC, wash hand basin, towel rail, extractor fan.