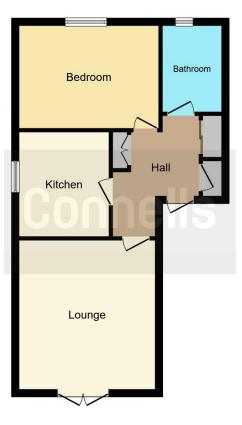

#### **Entrance Hall**

Front door, storage cupboards, radiator.

#### Living Room

13' 8" x 12' 9" ( 4.17m x 3.89m ) Windows to front aspect, door to patio area, television point, telephone point, radiator.

#### 10' x 9' (3.05m x 2.74m)

Fitted kitchen comprised of wall and base units with work surfaces and tiling to complement, window to side aspect, sink with drainer, electric eye level oven, electric hob, plumbing for washing machine, space for fridge/freezer, wall mounted boiler.

#### **Bedroom One**

13' 2" x 9' 7" ( 4.01m x 2.92m ) Window to rear aspect, radiator.

#### Bathroom

Window to rear aspect, shower cubicle, WC, wash hand basin, radiator.

### **Private Patio Area**

Private patio area leading to the communal gardens.