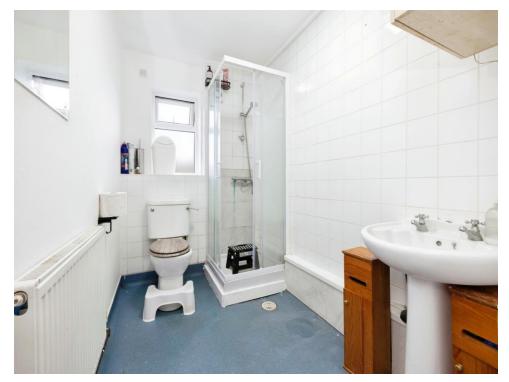

#### Bathroom

Window to rear aspect, shower cubicle, WC, wash hand basin, radiator.