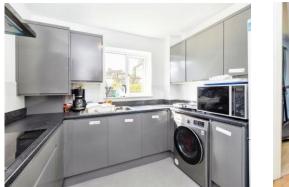

#### 10' x 9' (3.05m x 2.74m)

Fitted kitchen comprised of wall and base units with work surfaces and tiling to complement, window to side aspect, sink with drainer, electric eye level oven, electric hob, plumbing for washing machine, space for fridge/freezer, wall mounted boiler.