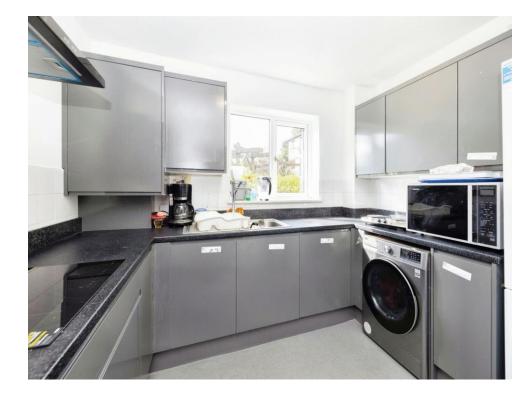

#### 10' x 9' (3.05m x 2.74m)

Fitted kitchen comprised of wall and base units with work surfaces and tiling to complement, window to side aspect, sink with drainer, electric eye level oven, electric hob, plumbing for washing machine, space for fridge/freezer, wall mounted boiler.