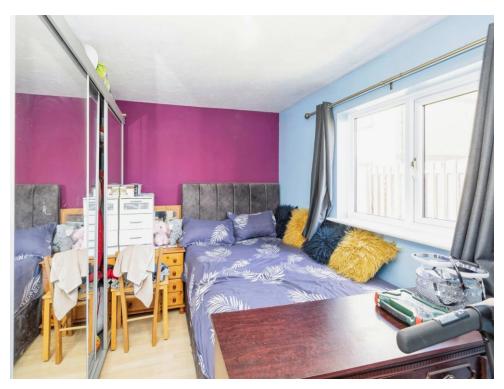

#### **Bedroom One**

13' 2" x 9' 7" ( 4.01m x 2.92m ) Window to rear aspect, radiator.