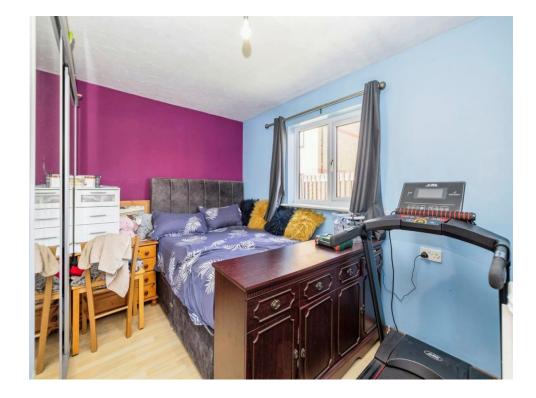

#### **Bedroom One**

13' 2" x 9' 7" ( 4.01m x 2.92m ) Window to rear aspect, radiator.