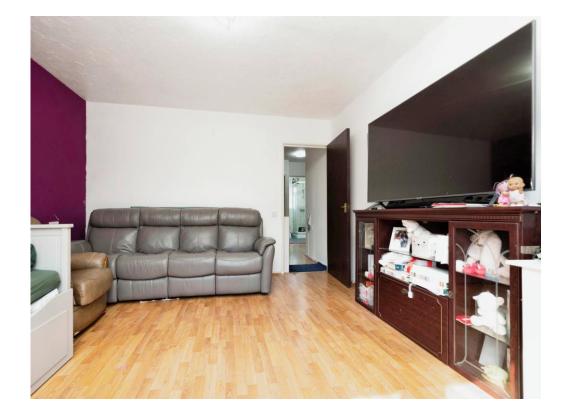

#### Living Room

13' 8" x 12' 9" ( 4.17m x 3.89m ) Windows to front aspect, door to patio area, television point, telephone point, radiator.