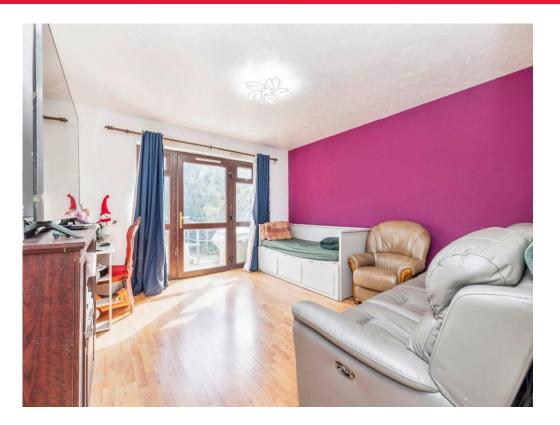

#### Living Room

13' 8" x 12' 9" ( 4.17m x 3.89m ) Windows to front aspect, door to patio area, television point, telephone point, radiator.