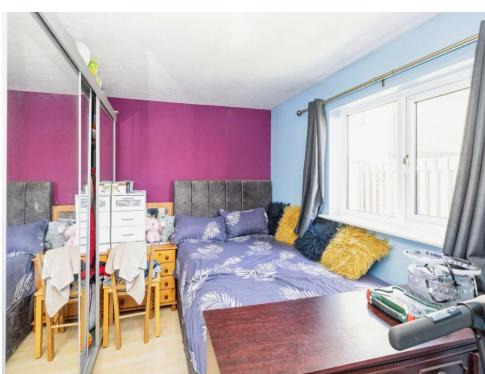

#### **Bedroom One**

13' 2" x 9' 7" ( 4.01m x 2.92m )

Window to rear aspect, radiator.