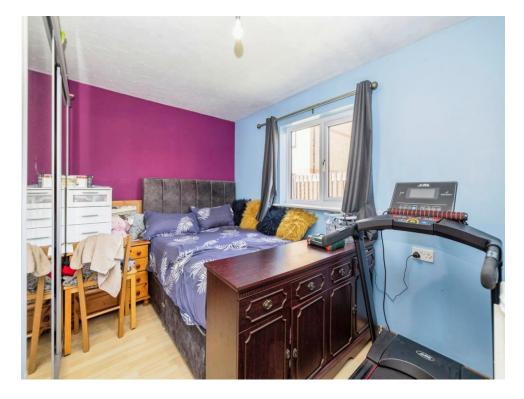

#### **Bedroom One**

13' 2" x 9' 7" ( 4.01m x 2.92m )

Window to rear aspect, radiator.