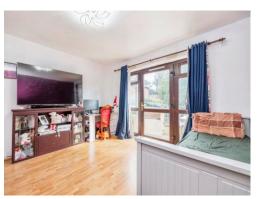

## **Living Room**

13' 8" x 12' 9" ( 4.17m x 3.89m )

Windows to front aspect, door to patio area, television point, telephone point, radiator.