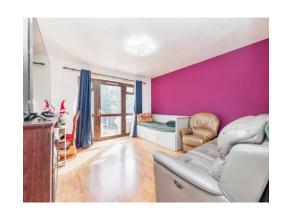

## **Living Room**

13' 8" x 12' 9" ( 4.17m x 3.89m )

Windows to front aspect, door to patio area, television point, telephone point, radiator.