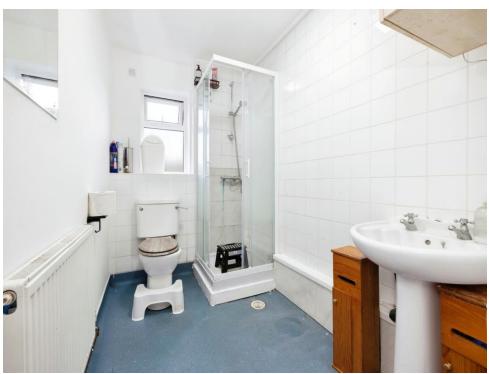

### Bathroom

Window to rear aspect, shower cubicle, WC, wash hand basin, radiator.