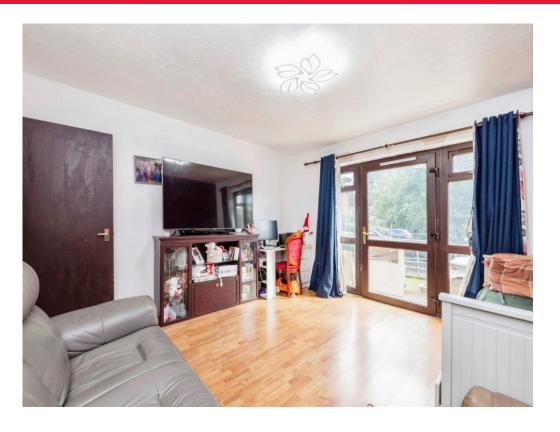

## **Living Room**

13' 8" x 12' 9" ( 4.17m x 3.89m )

Windows to front aspect, door to patio area, television point, telephone point, radiator.