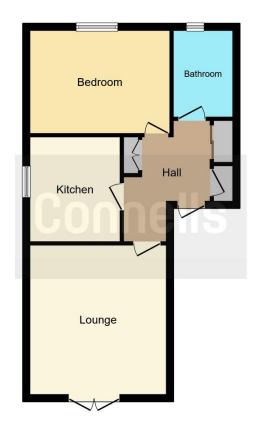

## **Entrance Hall**

Front door, storage cupboards, radiator.

## **Living Room**

13' 8" x 12' 9" ( 4.17m x 3.89m )

Windows to front aspect, door to patio area, television point, telephone point, radiator.

### Kitchen

10' x 9' (3.05m x 2.74m)

Fitted kitchen comprised of wall and base units with work surfaces and tiling to complement, window to side aspect, sink with drainer, electric eye level oven, electric hob, plumbing for washing machine, space for fridge/freezer, wall mounted boiler.

#### **Bedroom One**

13' 2" x 9' 7" ( 4.01m x 2.92m )

Window to rear aspect, radiator.

### Bathroom

Window to rear aspect, shower cubicle, WC, wash hand basin, radiator.

### **Private Patio Area**

Private patio area leading to the communal gardens.