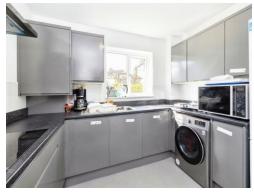

### Kitchen

10' x 9' (3.05m x 2.74m)

Fitted kitchen comprised of wall and base units with work surfaces and tiling to complement, window to side aspect, sink with drainer, electric eye level oven, electric hob, plumbing for washing machine, space for fridge/freezer, wall mounted boiler.