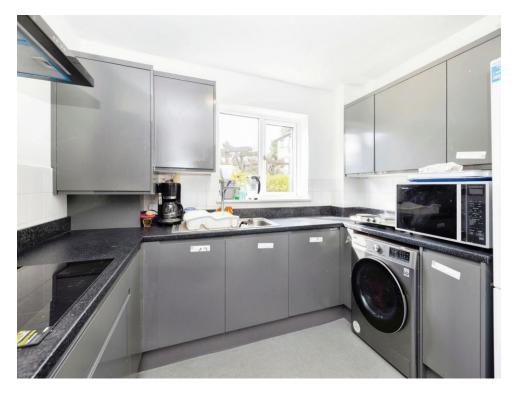

### Kitchen

10' x 9' (3.05m x 2.74m)

Fitted kitchen comprised of wall and base units with work surfaces and tiling to complement, window to side aspect, sink with drainer, electric eye level oven, electric hob, plumbing for washing machine, space for fridge/freezer, wall mounted boiler.