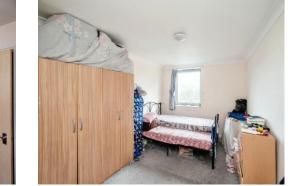

#### **Bedroom One**

15' 4" x 9' 5" ( 4.67m x 2.87m )

Double glazed window to front aspect, built in wardrobes, radiator.