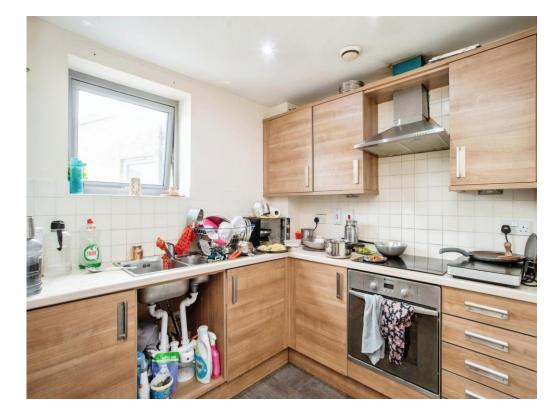

#### Living Room

20' 3" x 10' 4" ( 6.17m x 3.15m ) **Kitchen** 

9' 8" x 7' 2" ( 2.95m x 2.18m )

Fitted kitchen comprising wall and base units, work surfaces, window to side aspect, stainless steel sink and drainer, tiling to walls, integrated oven, ceramic hob, stainless steel cookerhood, plumbing for washing machine, space for fridge/freezer.