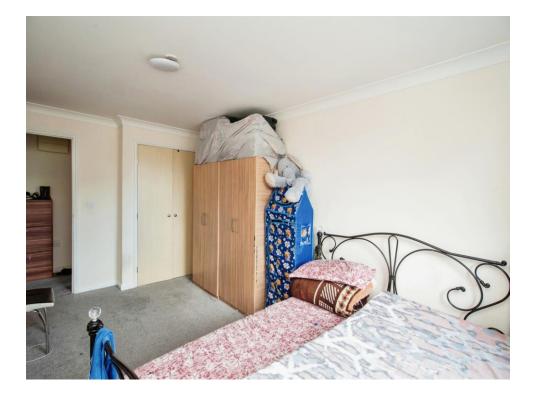

#### **Bedroom One**

15' 4" x 9' 5" ( 4.67m x 2.87m )

Double glazed window to front aspect, built in wardrobes, radiator.