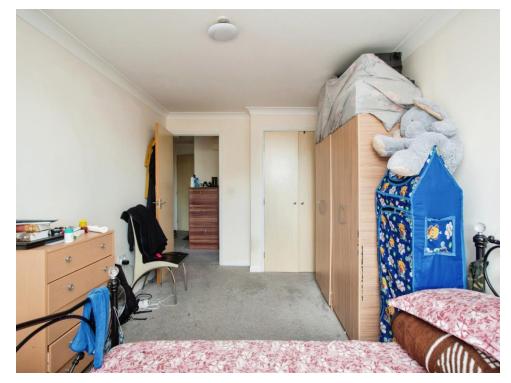

#### **Bedroom One**

15' 4" x 9' 5" ( 4.67m x 2.87m )

Double glazed window to front aspect, built in wardrobes, radiator.