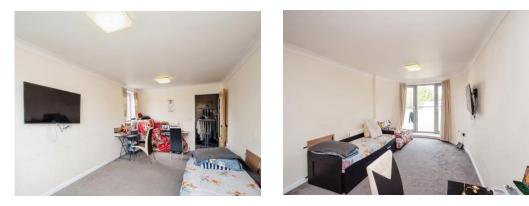

#### Living Room

20' 3" x 10' 4" ( 6.17m x 3.15m ) **Kitchen** 

9' 8" x 7' 2" ( 2.95m x 2.18m )

Fitted kitchen comprising wall and base units, work surfaces, window to side aspect, stainless steel sink and drainer, tiling to walls, integrated oven, ceramic hob, stainless steel cookerhood, plumbing for washing machine, space for fridge/freezer.

#### **Bedroom One**

15' 4" x 9' 5" ( 4.67m x 2.87m )

Double glazed window to front aspect, built in wardrobes, radiator.