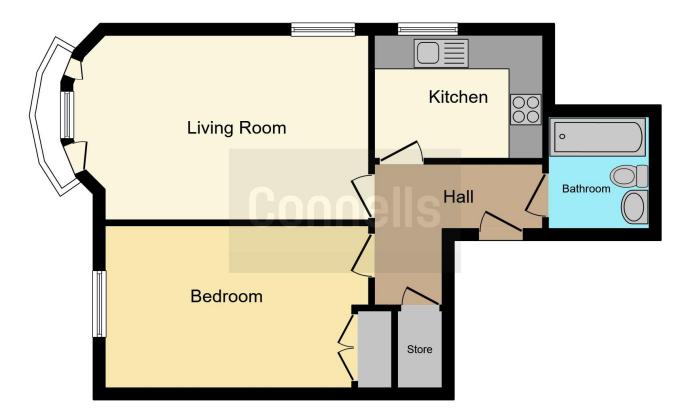

The property comprises of a large open plan kitchen/lounge/diner offering plentiful of natural light, a bedroom with built in wardrobes and a modern fitted bathroom accessed off the hallway. Externally there is access to a secure bike storage shed, communal gardens and allocated parking.

#### **Entrance Hall**

Front door, radiator, security entryphone, airing cupboard.

#### Living Room

20' 3" x 10' 4" ( 6.17m x 3.15m ) **Kitchen** 

9' 8" x 7' 2" ( 2.95m x 2.18m )

Fitted kitchen comprising wall and base units, work surfaces, window to side aspect, stainless steel sink and drainer, tiling to walls, integrated oven, ceramic hob, stainless steel cookerhood, plumbing for washing machine, space for fridge/freezer.

#### **Bedroom One**

15' 4" x 9' 5" ( 4.67m x 2.87m )

Double glazed window to front aspect, built in wardrobes, radiator.

#### Bathroom

Bath with mixer taps and shower over, glass shower screen. pedestal wash hand basin, low level WC, shaver point, extractor fan, radiator.