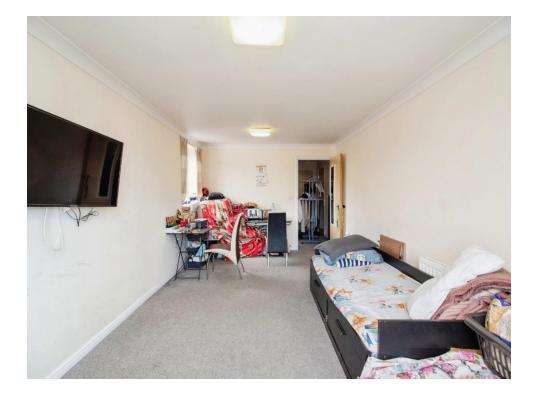

#### Living Room

20' 3" x 10' 4" ( 6.17m x 3.15m ) **Kitchen** 

9' 8" x 7' 2" ( 2.95m x 2.18m )

Fitted kitchen comprising wall and base units, work surfaces, window to side aspect, stainless steel sink and drainer, tiling to walls, integrated oven, ceramic hob, stainless steel cookerhood, plumbing for washing machine, space for fridge/freezer.