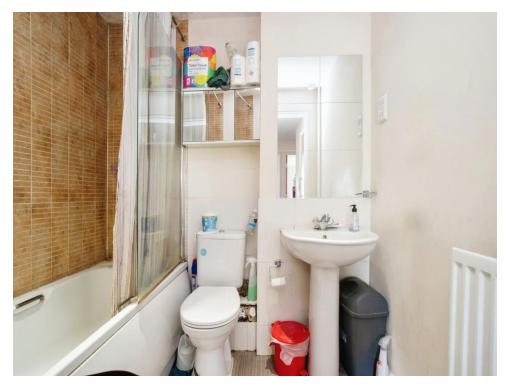

#### Bathroom

Bath with mixer taps and shower over, glass shower screen. pedestal wash hand basin, low level WC, shaver point, extractor fan, radiator.