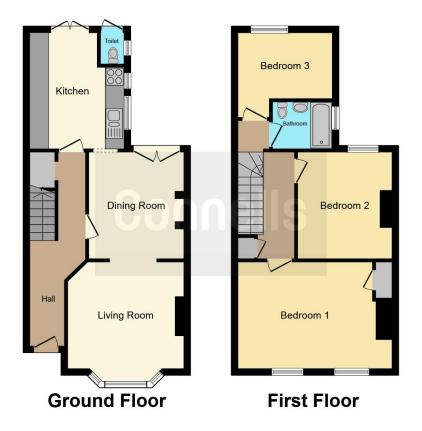

#### **Entrance Hall**

Door to front aspect, stairs to first floor

landing, under-stairs storage, radiator.

#### Living Room

11' 2" x 11' 11" ( 3.40m x 3.63m ) Bay window to front aspect, feature fire place, television point, telephone point, radiator.

#### **Dining Room**

11' x 9' 10" ( 3.35m x 3.00m ) Patio doors to rear garden, fitted shelving, feature fire place, radiator.

#### **Kitchen / Breakfast Room**

12' 1" x 9' 8" ( 3.68m x 2.95m )

Fitted kitchen comprised of wall and base units with work surfaces and tiling to complement, windows to side aspect, sink with drainer, cooker point with extractor fan, plumbing for washing machine and dishwasher, space for fridge/freezer, radiator, patio doors to rear garden.

**First Floor Landing** 

Stairs from entrance hall, airing cupboard.

#### **Bedroom One**

11' 2" x 15' 3" ( 3.40m x 4.65m ) Two windows to front aspect, fitted wardrobe, radiator.

#### **Bedroom Two**

11' 1" x 10' (3.38m x 3.05m) Window to rear aspect, radiator.

## **Bedroom Three**

6' 10" x 9' 9" ( 2.08m x 2.97m ) Window to rear aspect, radiator.

# Bathroom

Window to side aspect, bath with mixer taps and overhead shower, WC, wash hand basin, radiator.