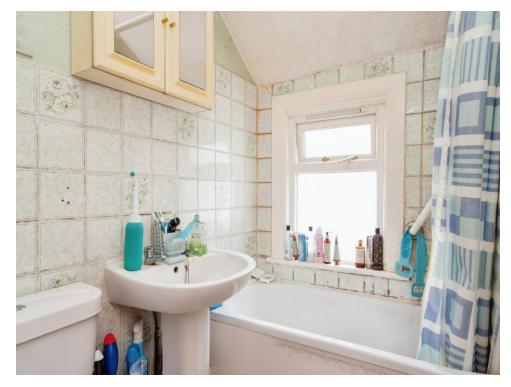

# Bathroom

Window to side aspect, bath with mixer taps and overhead shower, WC, wash hand basin, radiator.