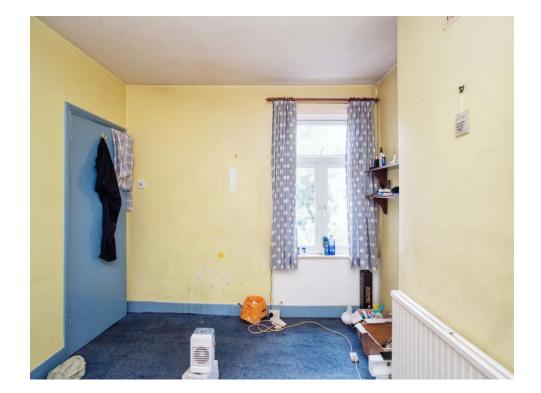

#### **Bedroom One**

11' 2" x 15' 3" ( 3.40m x 4.65m ) Two windows to front aspect, fitted wardrobe, radiator.

#### **Bedroom Two**

11' 1" x 10' (3.38m x 3.05m) Window to rear aspect, radiator.

## **Bedroom Three**

6' 10" x 9' 9" ( 2.08m x 2.97m ) Window to rear aspect, radiator.