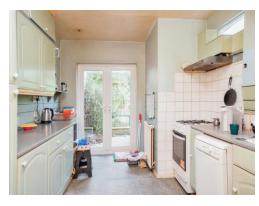

#### **Kitchen / Breakfast Room**

12' 1" x 9' 8" ( 3.68m x 2.95m )

Fitted kitchen comprised of wall and base units with work surfaces and tiling to complement, windows to side aspect, sink with drainer, cooker point with extractor fan, plumbing for washing machine and dishwasher, space for fridge/freezer, radiator, patio doors to rear garden.