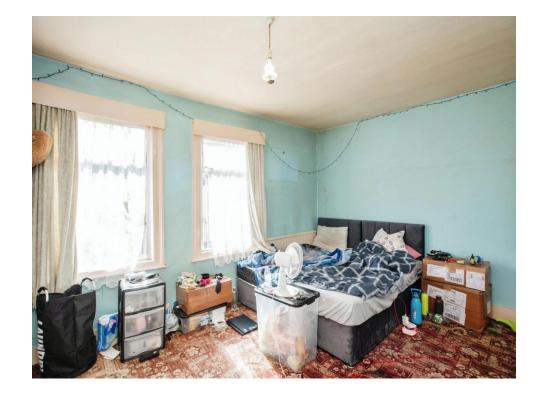

#### **Bedroom One**

11' 2" x 15' 3" ( 3.40m x 4.65m ) Two windows to front aspect, fitted wardrobe, radiator.