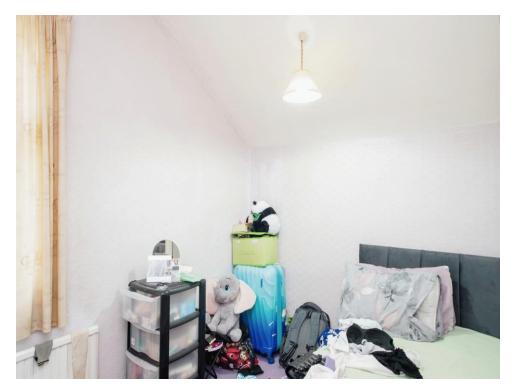

## **Bedroom Three**

6' 10" x 9' 9" ( 2.08m x 2.97m ) Window to rear aspect, radiator.