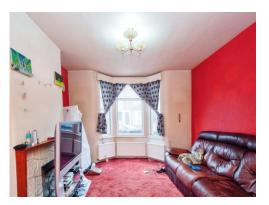

#### Living Room

11' 2" x 11' 11" ( 3.40m x 3.63m ) Bay window to front aspect, feature fire place, television point, telephone point, radiator.