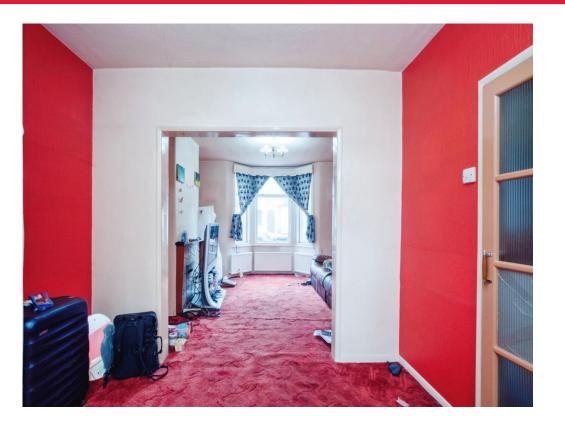

#### **Entrance Hall**

Door to front aspect, stairs to first floor

landing, under-stairs storage, radiator.

#### Living Room

11' 2" x 11' 11" ( 3.40m x 3.63m ) Bay window to front aspect, feature fire place, television point, telephone point, radiator.