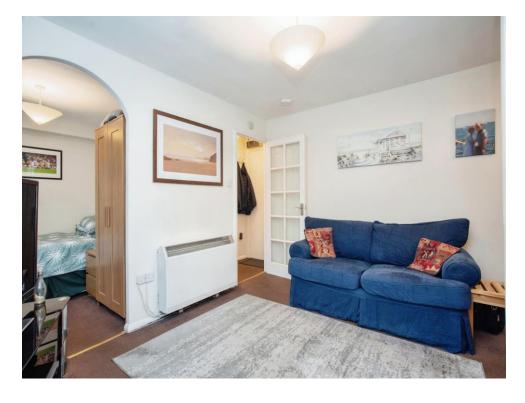

# **Living Room**

16' 10" x 12' 2" ( 5.13m x 3.71m )

L-shaped living room, window to side and rear aspect, electric radiator, television point, telephone point.