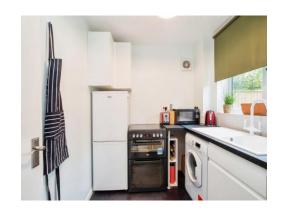

### Kitchen

7' 11" x 6' 11" ( 2.41m x 2.11m )

Fitted kitchen comprised of wall and base

units with work surfaces to complement, window to rear aspect, sink with drainer, electric cooker point, plumbing for washing machine, space for fridge/freezer.