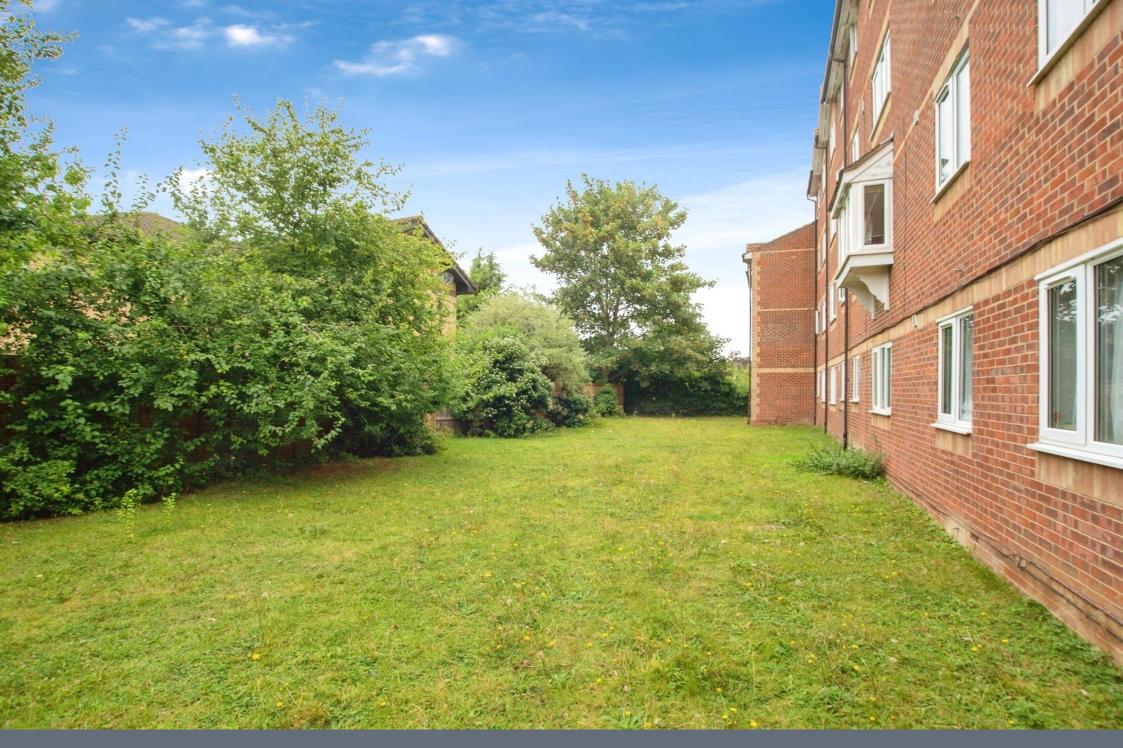

rance Hall**

Door to front aspect, airing cupboard.

# **Living Room**

16' 10" x 12' 2" ( 5.13m x 3.71m )

L-shaped living room, window to side and rear aspect, electric radiator, television point, telephone point.

### Kitchen

7' 11" x 6' 11" ( 2.41m x 2.11m )

Fitted kitchen comprised of wall and base

units with work surfaces to complement, window to rear aspect, sink with drainer, electric cooker point, plumbing for washing machine, space for fridge/freezer.

#### **Bedroom One**

8' 10" x 6' 5" ( 2.69m x 1.96m )
Window to rear aspect, electric radiator.

#### Bathroom

Bath with mixer taps and overhead shower, WC, vanity wash hand basin, extractor fan.

#### **Outside**

#### **Communal Gardens**

Access to communal gardens.

# **Parking**

Residential parking bays.

















Residential Sales & Lettings | Mortgage Services | Conveyancing | Surveyors | Land & New Homes



This floor plan is for illustrative purposes only. It is not drawn to scale. Any measurements, floor areas (including any total floor area), openings and orientation are approximate. No details are guaranteed, they cannot be relied upon for any purpose and they do not form part of any agreement. No liability is taken for any error, omission or misstatement. A party must rely upon its own inspection(s). Powered by www.focalagent.com

To view this property please contact Connells on

T 01923 230 403 E watford@connells.co.uk

6 The Parade
WATFORD WD17 1AA

EPC Rating: C

## view this property online connells.co.uk/Property/WTF313768

This is a Leasehold property with details as follows; Term of