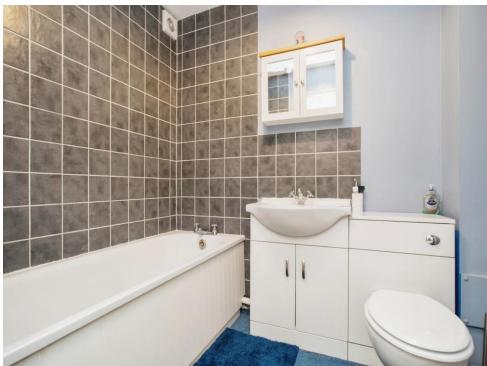

#### Bathroom

Bath with mixer taps and overhead shower, WC, vanity wash hand basin, extractor fan.