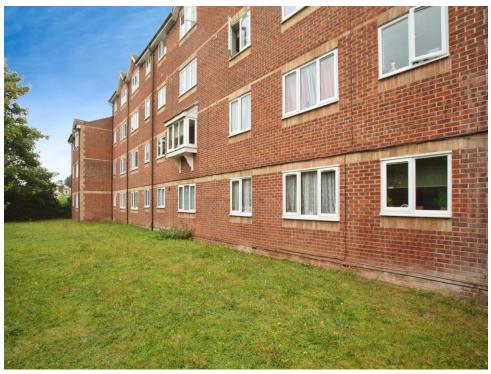

ntrance Hall**

Door to front aspect, airing cupboard.

# **Living Room**

16' 10" x 12' 2" ( 5.13m x 3.71m )

L-shaped living room, window to side and rear aspect, electric radiator, television point, telephone point.

### Kitchen

7' 11" x 6' 11" ( 2.41m x 2.11m )

Fitted kitchen comprised of wall and base

units with work surfaces to complement, window to rear aspect, sink with drainer, electric cooker point, plumbing for washing machine, space for fridge/freezer.

#### **Bedroom One**

8' 10" x 6' 5" ( 2.69m x 1.96m )
Window to rear aspect, electric radiator.

#### Bathroom

Bath with mixer taps and overhead shower, WC, vanity wash hand basin, extractor fan.

#### **Outside**

#### **Communal Gardens**

Access to communal gardens.

# **Parking**

Residential parking bays.

















Residential Sales & Lettings | Mortgage Services | Conveyancing | Surveyors | Land & New Homes



This floor plan is for illustrative purposes only. It is not drawn to scale. Any measurements, floor areas (including any total floor area), openings and orientation are approximate. No details are guaranteed, they cannot be relied upon for any purpose and they do not form part of any agreement. No liability is taken for any error, omission or misstatement. A party must rely upon its own inspection(s). Powered by www.focalagent.com

To view this property please contact Connells on

T 01923 230 403 E watford@connells.co.uk

6 The Parade
WATFORD WD17 1AA

EPC Rating: C

## view this property online connells.co.uk/Property/WTF313768

This is a Leasehold property with details as follows; Term