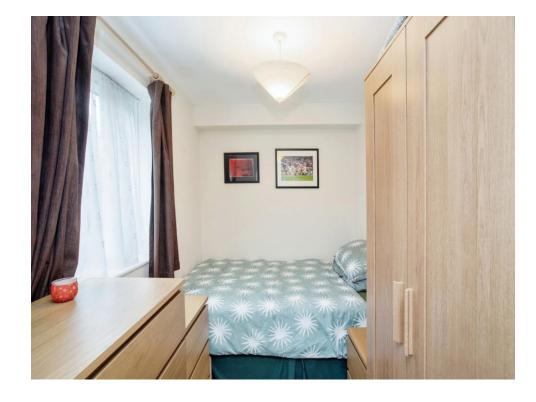

#### **Bedroom One**

8' 10" x 6' 5" ( 2.69m x 1.96m )
Window to rear aspect, electric radiator.