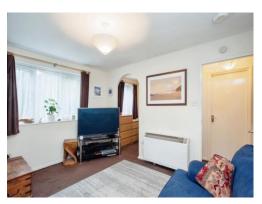

# **Living Room**

16' 10" x 12' 2" ( 5.13m x 3.71m )

L-shaped living room, window to side and rear aspect, electric radiator, television point, telephone point.