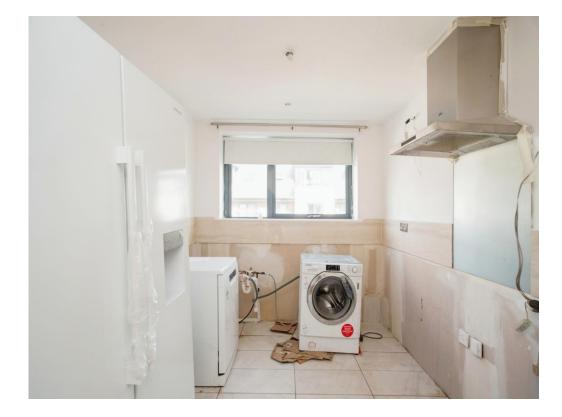

#### Kitchen

9' 3" x 8' 9" (2.82m x 2.67m)

Window to side aspect, electric cooker point, extractor hood, plumbing for washing machine, space for fridge/freezer.