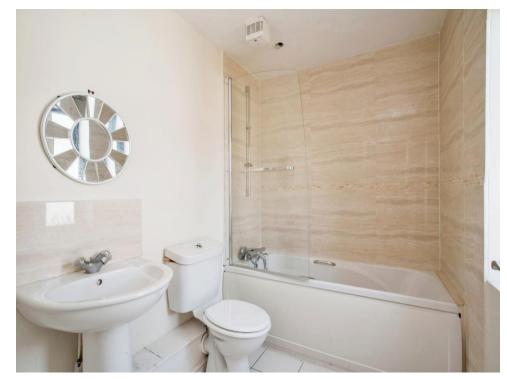

#### **En-Suite**

Window to side aspect, bath with mixer taps and overhead shower, WC, wash hand basin, hand towel rail.

Bedroom Two 10' 6" x 9' 5" ( 3.20m x 2.87m )

Window to side aspect, electric radiator.

# **En-Suite**

Window to side aspect, shower cubicle, WC, wash hand basin, hand towel rail.