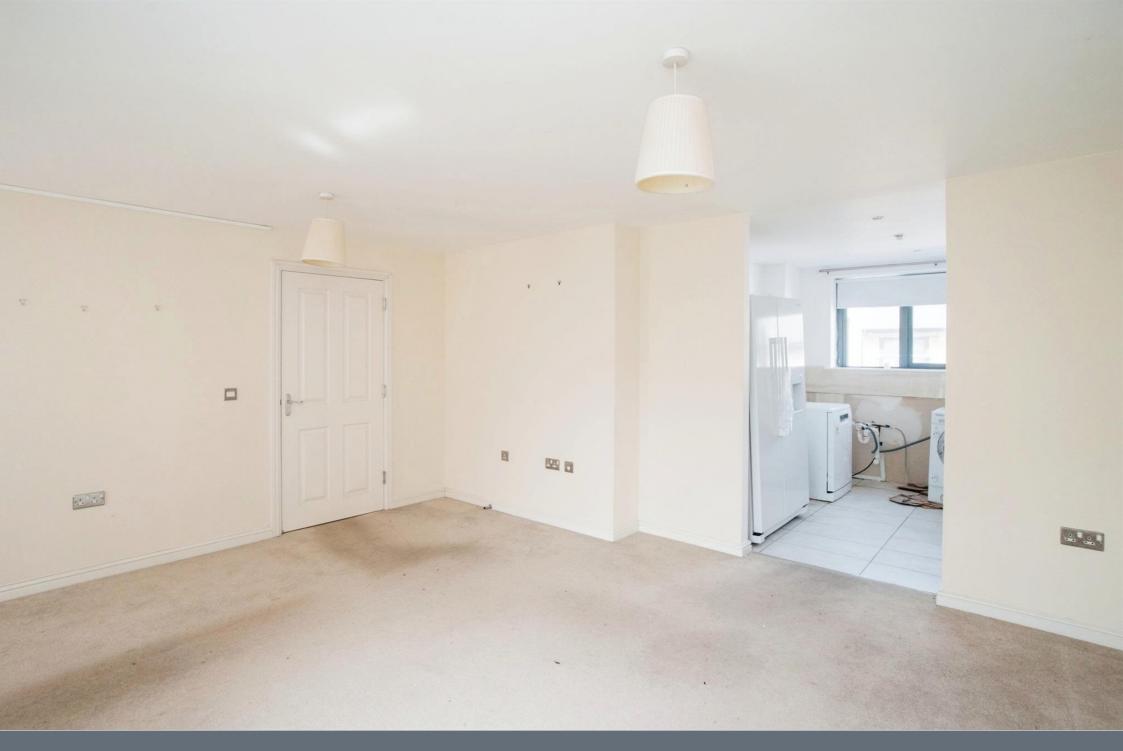

#### Living Room

16' 4" MAX x 15' 1" MAX ( 4.98m MAX x 4.60m MAX )

Window to side aspect, television point, telephone point, electric radiator, air conditioning unit, access to balcony.

#### Kitchen

9' 3" x 8' 9" (2.82m x 2.67m)

Window to side aspect, electric cooker point, extractor hood, plumbing for washing machine, space for fridge/freezer.