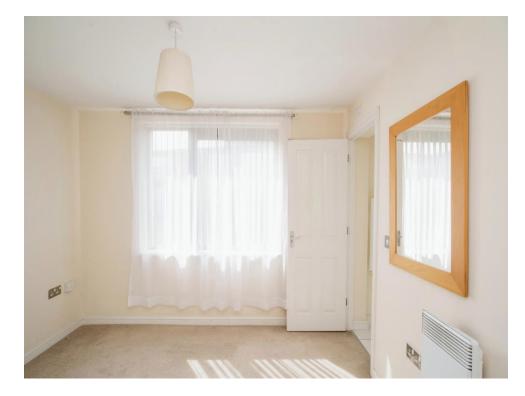

#### Bedroom One

12' x 11' (3.66m x 3.35m)

Window to side aspect, electric radiator, built in wardrobe, door to en-suite.

#### **En-Suite**

Window to side aspect, bath with mixer taps and overhead shower, WC, wash hand basin, hand towel rail.

Bedroom Two 10' 6" x 9' 5" ( 3.20m x 2.87m )

Window to side aspect, electric radiator.