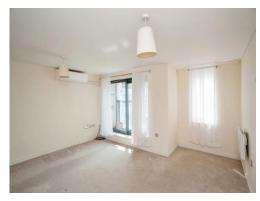

#### Living Room

16' 4" MAX x 15' 1" MAX ( 4.98m MAX x 4.60m MAX )

Window to side aspect, television point, telephone point, electric radiator, air conditioning unit, access to balcony.