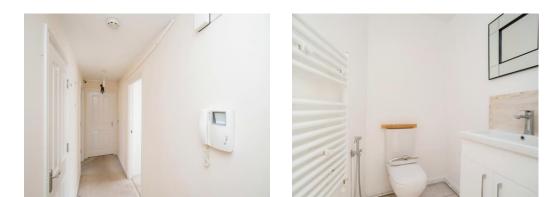

#### **Entrance Hall**

Front door, two storage cupboards housing hot watertank, radiator.

#### Cloakroom

WC, vanity basin, hand towel rail.