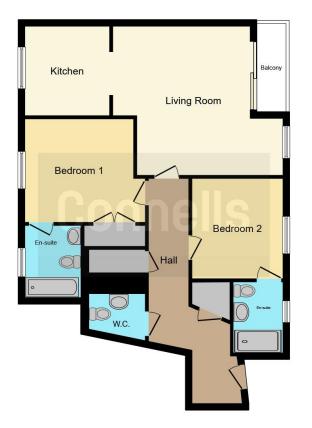

### **Property Description**

\*\* NO UPPER CHAIN \*\* Connells are delighted to bring this well-presented second floor apartment to the market that is situated in the heart of Central Watford. The property briefly comprises of a sizeable reception room with the potential for a fitted kitchen and two double bedrooms with en-suites. Benefits include a private balcony area, an additional cloakroom, access to the well-maintained communal gardens that comprise of paved seating areas and lawn as well as allocated gated parking.

#### **Entrance Hall**

Front door, two storage cupboards housing hot watertank, radiator.

#### Cloakroom

WC, vanity basin, hand towel rail.

#### Living Room

16' 4" MAX x 15' 1" MAX ( 4.98m MAX x 4.60m MAX )

Window to side aspect, television point, telephone point, electric radiator, air conditioning unit, access to balcony.

#### Kitchen

9' 3" x 8' 9" (2.82m x 2.67m)

Window to side aspect, electric cooker point, extractor hood, plumbing for washing machine, space for fridge/freezer.

#### Bedroom One

12' x 11' (3.66m x 3.35m)

Window to side aspect, electric radiator, built in wardrobe, door to en-suite.

#### **En-Suite**

Window to side aspect, bath with mixer taps and overhead shower, WC, wash hand basin, hand towel rail.

Bedroom Two 10' 6" x 9' 5" ( 3.20m x 2.87m )

Window to side aspect, electric radiator.

# **En-Suite**

Window to side aspect, shower cubicle, WC, wash hand basin, hand towel rail.