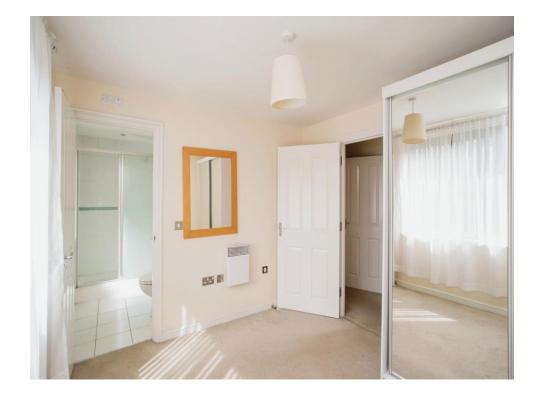

#### Bedroom One

12' x 11' (3.66m x 3.35m)

Window to side aspect, electric radiator, built in wardrobe, door to en-suite.

#### **En-Suite**

Window to side aspect, bath with mixer taps and overhead shower, WC, wash hand basin, hand towel rail.

Bedroom Two 10' 6" x 9' 5" ( 3.20m x 2.87m )

Window to side aspect, electric radiator.