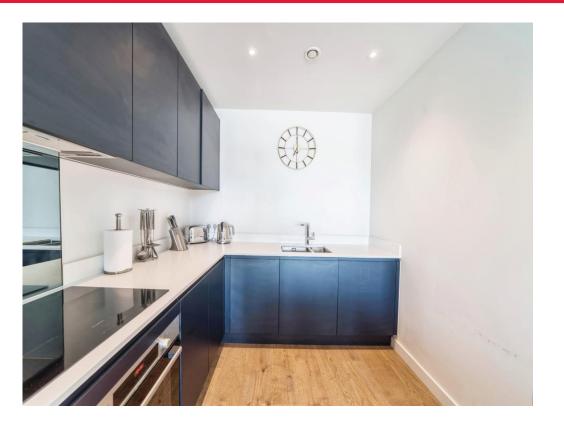

#### **Kitchen**

#### 11' 2" x 8' 1" ( 3.40m x 2.46m )

Modern fitted kitchen comprised of wall and base units with work surfaces and tiling to complement, stainless steel sink unit with mixer tap, integrated hob and oven, extractor hood, integrated washing machine, dishwasher and fridge/freezer.