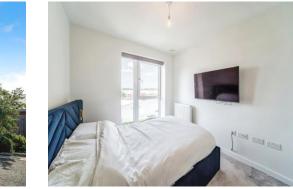

#### Bedroom

16' 7" x 9' 2" ( 5.05m x 2.79m )

Window to front aspect, radiator, built in wardrobe.