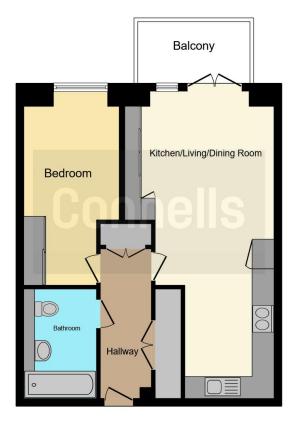

## **Property Description**

Connells are pleased to bring this immaculately presented second floor purpose-built apartment to the market that is situated on a popular development in Central Watford.

The property comprises of a sizeable reception room, a modern integrated fitted kitchen, one double bedroom and a modern bathroom suite. Benefits include a 999-year lease (from Jan 2021), no ground rent, approx. 7 years NHBC warranty remaining as well as an allocated parking space.

#### **Entrance Hall**

Storage cupboard, radiator, entry phone system and doors to all rooms.

Living Room 16' 9" x 13' 2" ( 5.11m x 4.01m ) Window to front aspect, television point, telephone point, radiator, door to balcony.

#### Bedroom

16' 7" x 9' 2" ( 5.05m x 2.79m )

Window to front aspect, radiator, built in wardrobe.

### Bathroom

Bath with mixer tap and shower attachment over, pedestal wash hand basin, WC, extractor fan, shaving point, heated hand towel rail.

#### Outside

Balcony