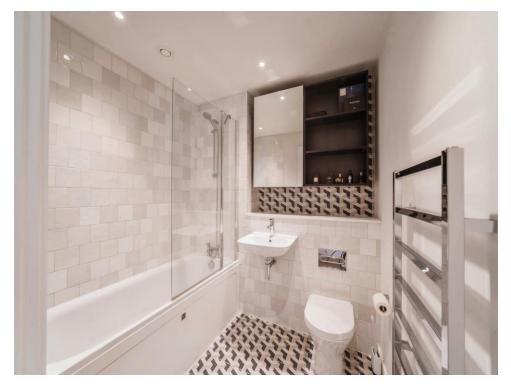

### Bathroom

Bath with mixer tap and shower attachment over, pedestal wash hand basin, WC, extractor fan, shaving point, heated hand towel rail.