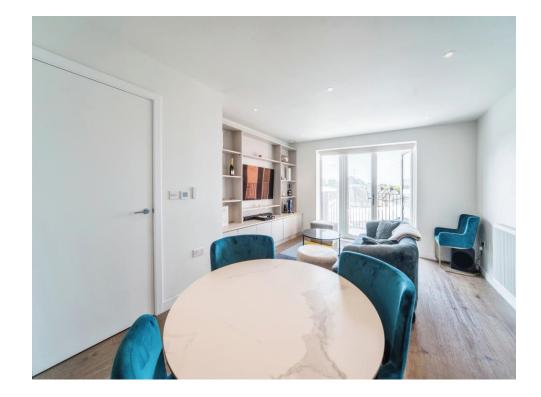

## **Property Description**

Connells are pleased to bring this immaculately presented second floor purpose-built apartment to the market that is situated on a popular development in Central Watford.

The property comprises of a sizeable reception room, a modern integrated fitted kitchen, one double bedroom and a modern bathroom suite. Benefits include a 999-year lease (from Jan 2021), no ground rent, approx. 7 years NHBC warranty remaining as well as an allocated parking space.

#### **Entrance Hall**

Storage cupboard, radiator, entry phone system and doors to all rooms.

Living Room 16' 9" x 13' 2" ( 5.11m x 4.01m ) Window to front aspect, television point, telephone point, radiator, door to balcony.