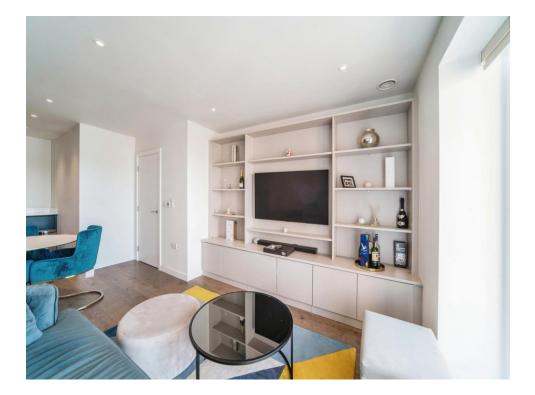

#### **Entrance Hall**

Storage cupboard, radiator, entry phone system and doors to all rooms.

Living Room 16' 9" x 13' 2" ( 5.11m x 4.01m ) Window to front aspect, television point, telephone point, radiator, door to balcony.