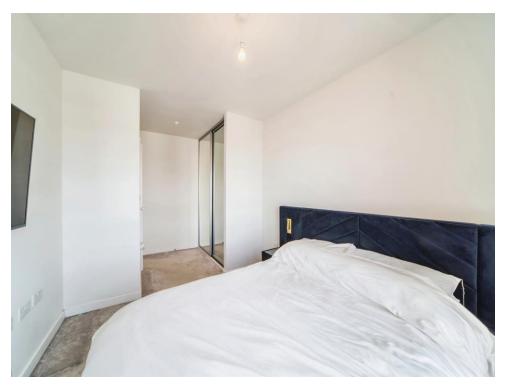

#### Bedroom

16' 7" x 9' 2" ( 5.05m x 2.79m )

Window to front aspect, radiator, built in wardrobe.