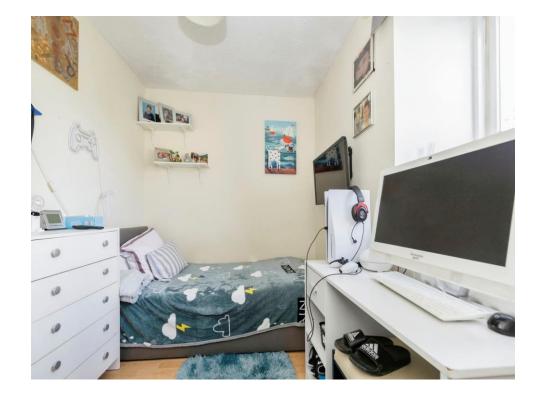

#### Bedroom One

11' x 9' 9" ( 3.35m x 2.97m ) Window to rear aspect, fitted wardrobes, airing cupboard, radiator.

#### **Bedroom Two**

10' 7" x 7' 7" ( 3.23m x 2.31m ) Window to front aspect, fitted wardrobes, radiator.