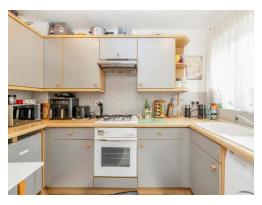

## Kitchen

10'6" x 6' (3.20m x 1.83m)

Fitted kitchen comprised of wall and base units with work surfaces and tiling to complement, window to front aspect, sink with drainer, electric oven, gas hob with extractor hood, plumbing for washing machine, space for under-counter fridge/freezer.