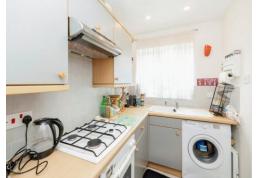

## Kitchen

10'6" x 6' (3.20m x 1.83m)

Fitted kitchen comprised of wall and base units with work surfaces and tiling to complement, window to front aspect, sink with drainer, electric oven, gas hob with extractor hood, plumbing for washing machine, space for under-counter fridge/freezer.