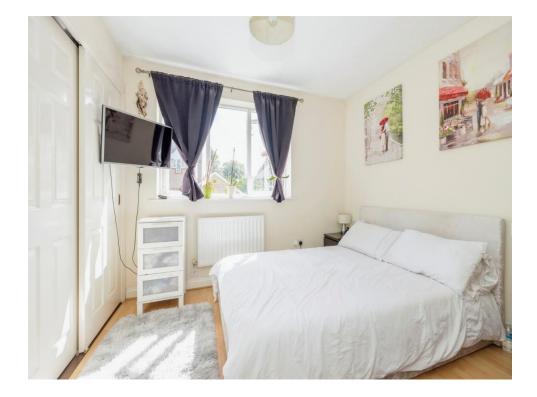

#### Bedroom One

11' x 9' 9" ( 3.35m x 2.97m ) Window to rear aspect, fitted wardrobes, airing cupboard, radiator.

#### **Bedroom Two**

10' 7" x 7' 7" ( 3.23m x 2.31m ) Window to front aspect, fitted wardrobes, radiator.