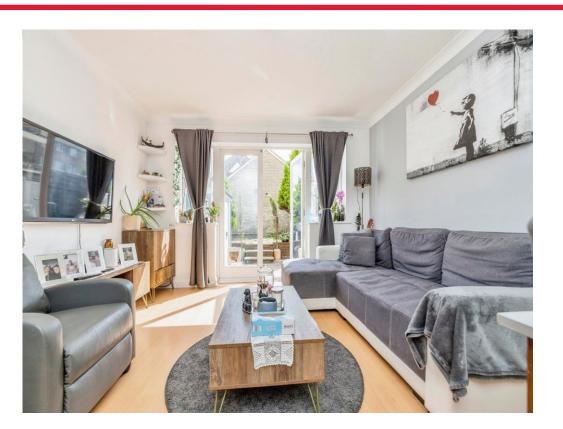

#### Living Room

14' 6" x 12' 6" ( 4.42m x 3.81m )

Windows to rear aspect, patio doors to rear garden, television point, telephone point, under-stairs storage, radiator.