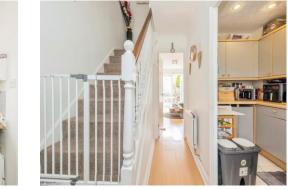

#### Entrance Hall

Door to front aspect, stairs to first floor landing, radiator.

#### **First Floor Landing**

Stairs from entrance hall.