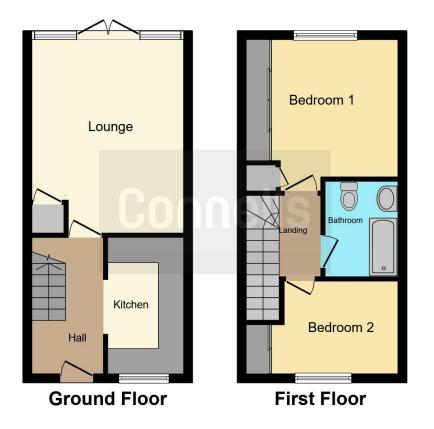

# Property Description

\*\* NO UPPER CHAIN \*\* Connells are pleased to present this well-presented mid-terraced house to the market that is situated on a private gated road in the popular Reeds Development. The property comprises of a sizeable reception room, a well-maintained kitchen, two double bedrooms with fitted wardrobes as well as a family bathroom. Benefits include a landscaped enclosed rear garden, allocated off-street parking as a garage.

#### Entrance Hall

Door to front aspect, stairs to first floor landing, radiator.

#### Living Room

14' 6" x 12' 6" ( 4.42m x 3.81m )

Windows to rear aspect, patio doors to rear garden, television point, telephone point, under-stairs storage, radiator.

## Kitchen

10'6" x 6' (3.20m x 1.83m)

Fitted kitchen comprised of wall and base units with work surfaces and tiling to complement, window to front aspect, sink with drainer, electric oven, gas hob with extractor hood, plumbing for washing machine, space for under-counter fridge/freezer.

#### **First Floor Landing**

Stairs from entrance hall.

#### Bedroom One

11' x 9' 9" ( 3.35m x 2.97m ) Window to rear aspect, fitted wardrobes, airing cupboard, radiator.

#### **Bedroom Two**

10' 7" x 7' 7" ( 3.23m x 2.31m ) Window to front aspect, fitted wardrobes, radiator.

#### Bathroom

Bath with mixer taps and overhead shower, WC, wash hand basin, radiator.