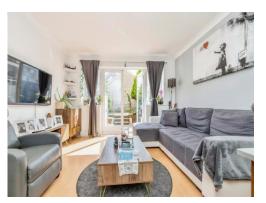

#### Living Room

14' 6" x 12' 6" ( 4.42m x 3.81m )

Windows to rear aspect, patio doors to rear garden, television point, telephone point, under-stairs storage, radiator.