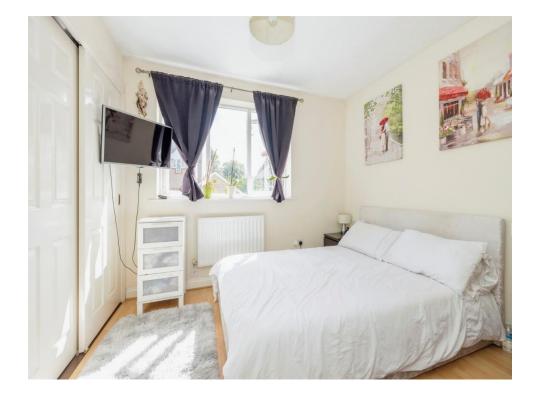

#### Bedroom One

11' x 9' 9" ( 3.35m x 2.97m ) Window to rear aspect, fitted wardrobes, airing cupboard, radiator.

## **Bedroom Two**

10' 7" x 7' 7" ( 3.23m x 2.31m ) Window to front aspect, fitted wardrobes, radiator.