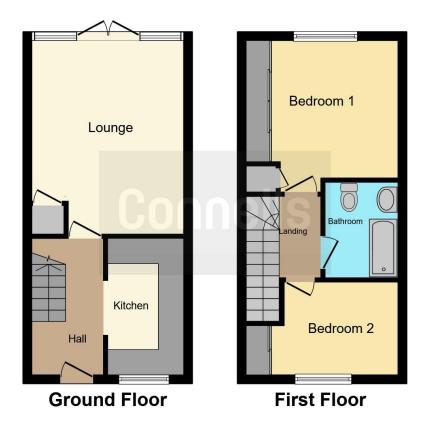

## Entrance Hall

Door to front aspect, stairs to first floor landing, radiator.

#### Living Room

14' 6" x 12' 6" ( 4.42m x 3.81m )

Windows to rear aspect, patio doors to rear garden, television point, telephone point, under-stairs storage, radiator.

## **Kitchen**

10' 6" x 6' (3.20m x 1.83m)

Fitted kitchen comprised of wall and base units with work surfaces and tiling to complement, window to front aspect, sink with drainer, electric oven, gas hob with extractor hood, plumbing for washing machine, space for under-counter fridge/freezer.

## **First Floor Landing**

Stairs from entrance hall.

#### Bedroom One

11' x 9' 9" ( 3.35m x 2.97m ) Window to rear aspect, fitted wardrobes, airing cupboard, radiator.

## **Bedroom Two**

10' 7" x 7' 7" ( 3.23m x 2.31m ) Window to front aspect, fitted wardrobes, radiator.

#### Bathroom

Bath with mixer taps and overhead shower, WC, wash hand basin, radiator.