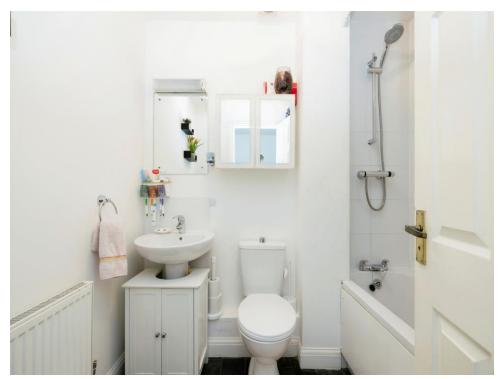

#### Bathroom

Bath with mixer taps and overhead shower, WC, wash hand basin, radiator.