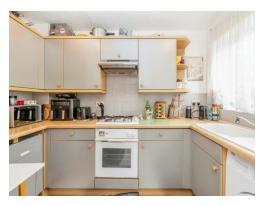

## **Kitchen**

10' 6" x 6' (3.20m x 1.83m)

Fitted kitchen comprised of wall and base units with work surfaces and tiling to complement, window to front aspect, sink with drainer, electric oven, gas hob with extractor hood, plumbing for washing machine, space for under-counter fridge/freezer.