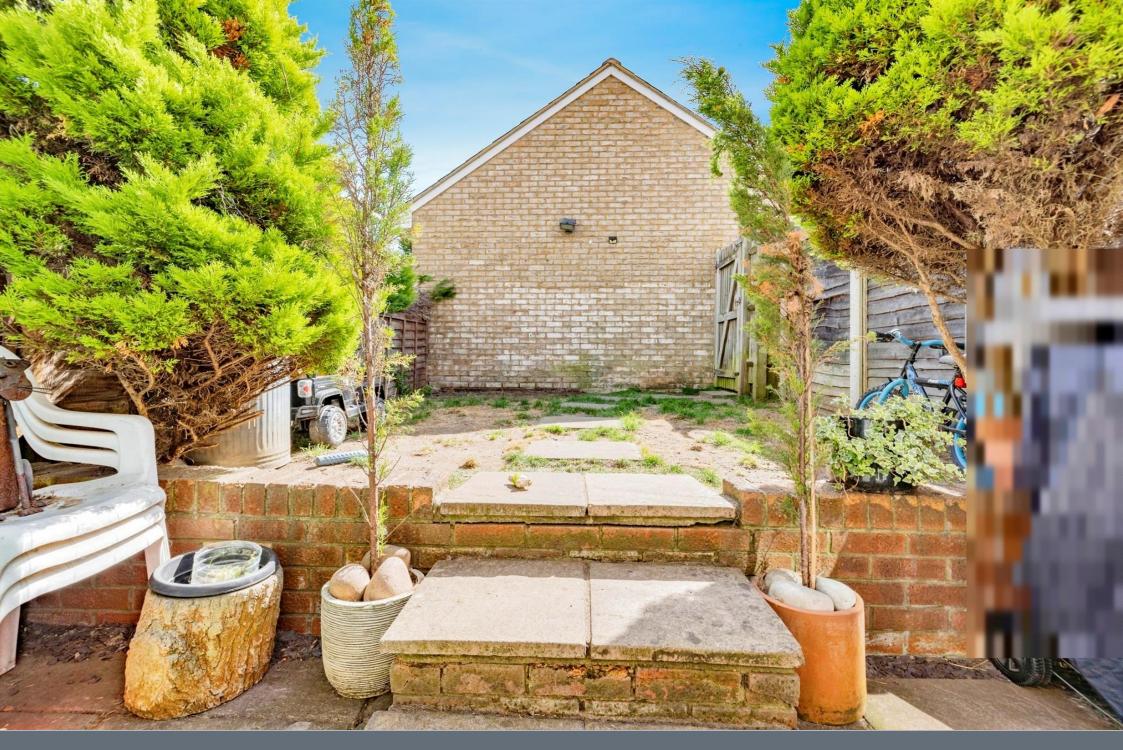

#### Outside

Rear Garden

Enclosed rear garden, paved patio area, steps up to laid lawn, side aspect.