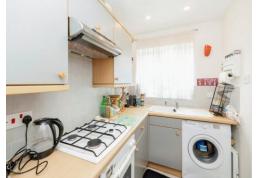

## **Kitchen**

10' 6" x 6' (3.20m x 1.83m)

Fitted kitchen comprised of wall and base units with work surfaces and tiling to complement, window to front aspect, sink with drainer, electric oven, gas hob with extractor hood, plumbing for washing machine, space for under-counter fridge/freezer.