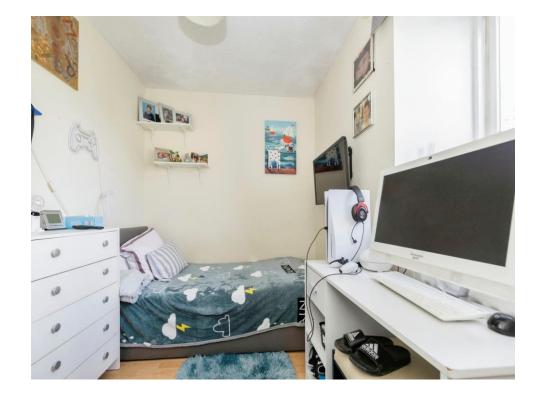

#### Bedroom One

11' x 9' 9" ( 3.35m x 2.97m ) Window to rear aspect, fitted wardrobes, airing cupboard, radiator.

## **Bedroom Two**

10' 7" x 7' 7" ( 3.23m x 2.31m ) Window to front aspect, fitted wardrobes, radiator.