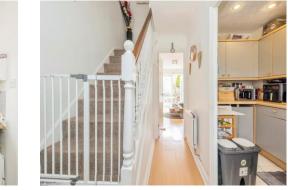

## Entrance Hall

Door to front aspect, stairs to first floor landing, radiator.

## **First Floor Landing**

Stairs from entrance hall.