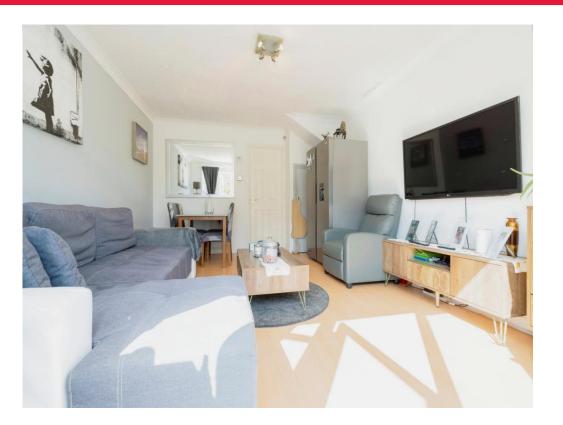

#### Living Room

14' 6" x 12' 6" ( 4.42m x 3.81m )

Windows to rear aspect, patio doors to rear garden, television point, telephone point, under-stairs storage, radiator.