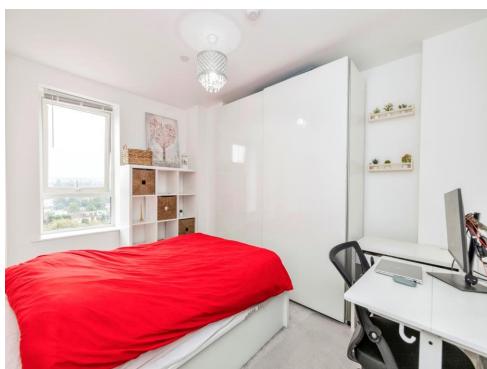

#### **Bedroom One**

16' 3" x 9' 6" ( 4.95m x 2.90m )

Window to front aspect, double glazed, radiator.

#### **Bedroom Two**

16' 7" x 8' 5" ( 5.05m x 2.57m )

Window to front aspect, double glazed, radiator.