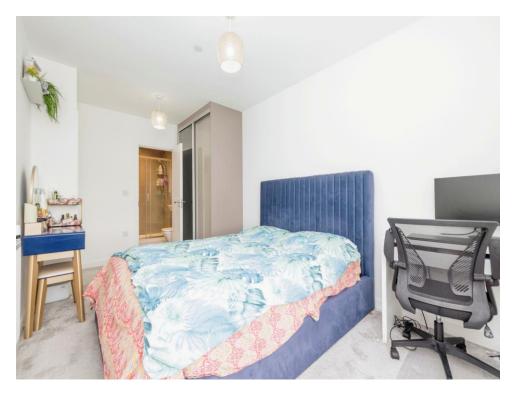

#### **Bedroom One**

16' 3" x 9' 6" ( 4.95m x 2.90m )

Window to front aspect, double glazed, radiator.

#### **En-Suite**

Shower cubicle, WC, vanity basin, heated hand towel rail, extractor.

#### **Bedroom Two**

16' 7" x 8' 5" ( 5.05m x 2.57m )

Window to front aspect, double glazed, radiator.