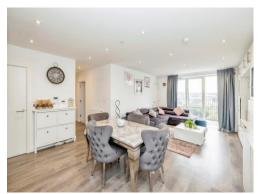

# Lounge / Kitchen

23' 6" x 15' 4" ( 7.16m x 4.67m )

Open plan lounge and kitchen, window to front aspect, double glazed, television point, telephone point, radiator, patio door to balcony.

Fitted kitchen comprised of wall and base units with work surfaces to complement, window to front aspect, double glazed, stainless steel sink with drainer, electric hob with extractor hood, electric double oven, integrated dishwasher and fridge/freezer, utility cupboard housing plumbing for washing machine.