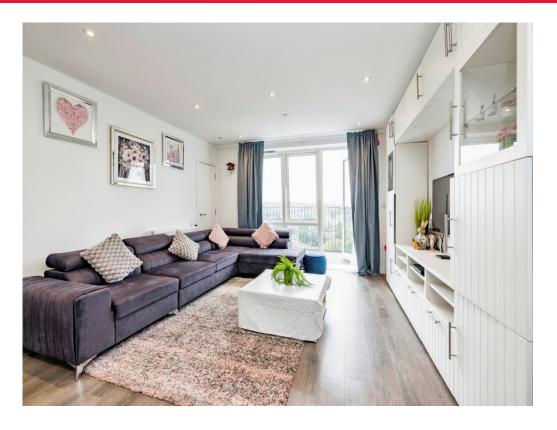

# Lounge / Kitchen

23' 6" x 15' 4" ( 7.16m x 4.67m )

Open plan lounge and kitchen, window to front aspect, double glazed, television point, telephone point, radiator, patio door to balcony.

Fitted kitchen comprised of wall and base units with work surfaces to complement, window to front aspect, double glazed, stainless steel sink with drainer, electric hob with extractor hood, electric double oven, integrated dishwasher and fridge/freezer, utility cupboard housing plumbing for washing machine.