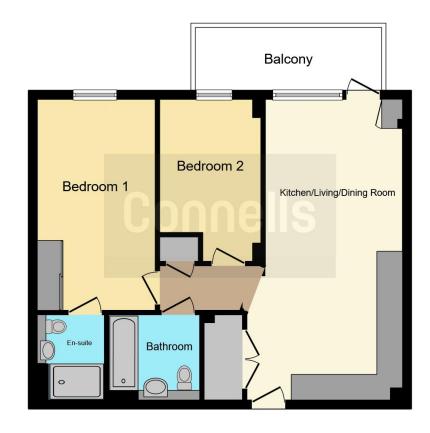

# **Property Description**

Connells are delighted to bring this spacious upper floor apartment to the market that is situated on a popular residential area in Carpenters Park. The property comprises of an open plan living area with a fully integrated fitted kitchen, two double bedrooms and a family style bathroom. Benefits include an ensuite to the master bedroom, a separate utility cupboard, a long lease, 8 years NHBC warranty remaining, one allocated underground parking space as well as a private balcony area.

# Lounge / Kitchen

23' 6" x 15' 4" ( 7.16m x 4.67m )

Open plan lounge and kitchen, window to front aspect, double glazed, television point, telephone point, radiator, patio door to balcony.

Fitted kitchen comprised of wall and base units with work surfaces to complement, window to front aspect, double glazed, stainless steel sink with drainer, electric hob with extractor hood, electric double oven, integrated dishwasher and fridge/freezer, utility cupboard housing plumbing for washing machine.

#### **Bedroom One**

16' 3" x 9' 6" ( 4.95m x 2.90m )

Window to front aspect, double glazed, radiator.

#### **En-Suite**

Shower cubicle, WC, vanity basin, heated hand towel rail, extractor.

#### **Bedroom Two**

16' 7" x 8' 5" ( 5.05m x 2.57m )

Window to front aspect, double glazed, radiator.

#### Bathroom

Bath with mixer taps and overhead shower, WC, vanity basin, heated hand towel rail, extractor.

# Balcony