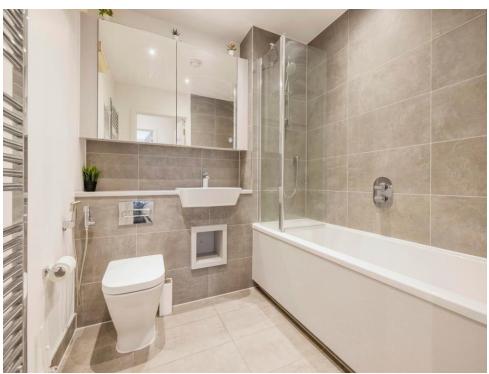

#### Bathroom

Bath with mixer taps and overhead shower, WC, vanity basin, heated hand towel rail, extractor.