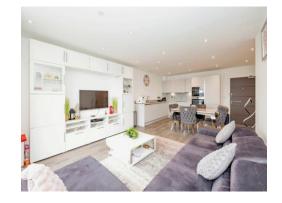

# Lounge / Kitchen

23' 6" x 15' 4" ( 7.16m x 4.67m )

Open plan lounge and kitchen, window to front aspect, double glazed, television point, telephone point, radiator, patio door to balcony.

Fitted kitchen comprised of wall and base units with work surfaces to complement, window to front aspect, double glazed, stainless steel sink with drainer, electric hob with extractor hood, electric double oven, integrated dishwasher and fridge/freezer, utility cupboard housing plumbing for washing machine.