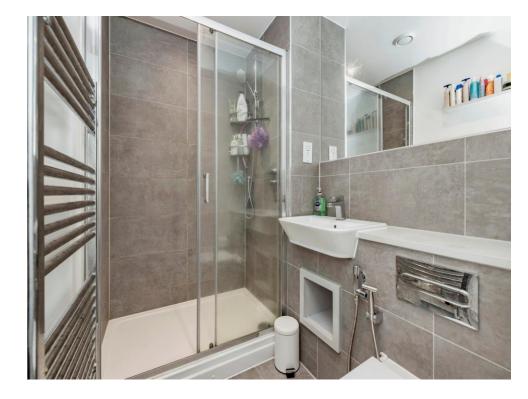

#### **En-Suite**

Shower cubicle, WC, vanity basin, heated hand towel rail, extractor.