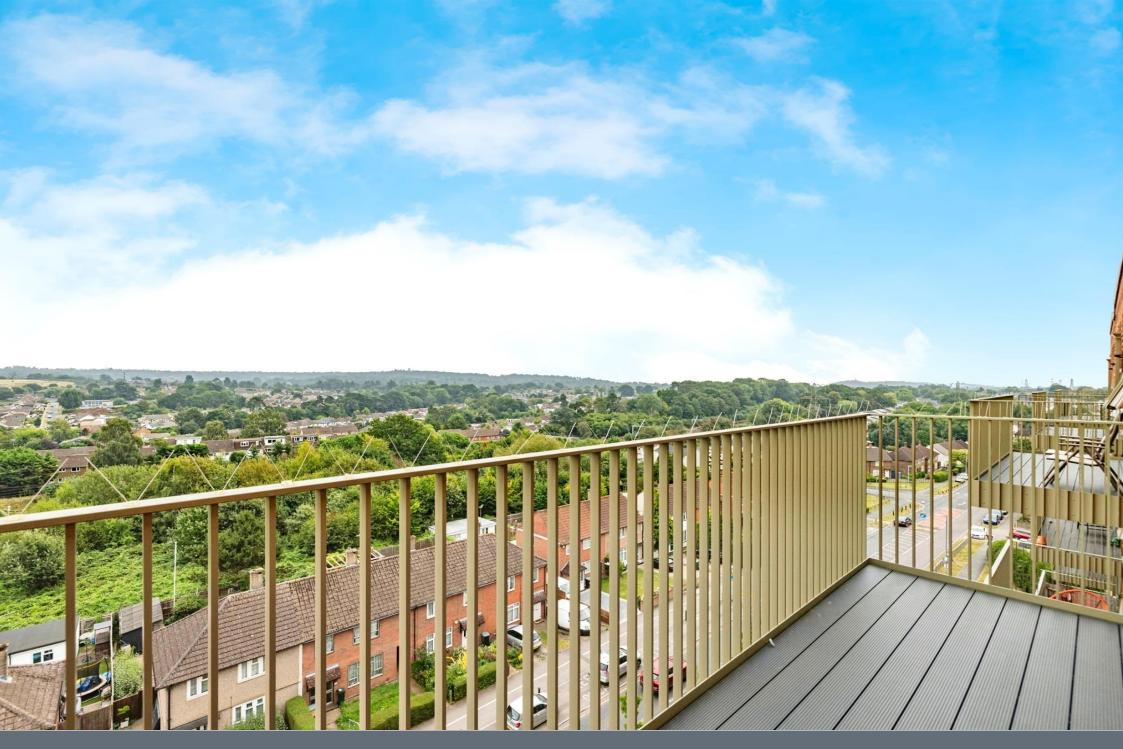

hen comprised of wall and base units with work surfaces to complement, window to front aspect, double glazed, stainless steel sink with drainer, electric hob with extractor hood, electric double oven, integrated dishwasher and fridge/freezer, utility cupboard housing plumbing for washing machine.

#### **Bedroom One**

16' 3" x 9' 6" ( 4.95m x 2.90m )

Window to front aspect, double glazed, radiator.

#### **En-Suite**

Shower cubicle, WC, vanity basin, heated hand towel rail, extractor.

#### **Bedroom Two**

16' 7" x 8' 5" ( 5.05m x 2.57m )

Window to front aspect, double glazed, radiator.

#### Bathroom

Bath with mixer taps and overhead shower, WC, vanity basin, heated hand towel rail, extractor.

# Outside

# Balcony

# Parking

One allocated underground parking space.

















Residential Sales & Lettings | Mortgage Services | Conveyancing | Surveyors | Land & New Homes



This floor plan is for illustrative purposes only. It is not drawn to scale. Any measurements, floor areas (including any total floor area), openings and orientation are approximate. No details are guaranteed, they cannot be relied upon for any purpose and they do not form part of any agreement. No liability is taken for any error, omission or misstatement. A party must rely upon its own inspection(s). Powered by www.focalagent.com

To view this property please contact Connells on

T 01923 230 403 E watford@connells.co.uk

6 The Parade
WATFORD WD17 1AA

EPC Rating: B

## view this property online connells.co.uk/Property/WTF313751

This is a Leasehold property with details as follows; Term of