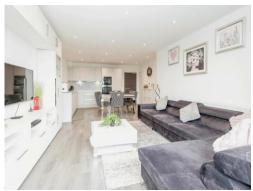

# Lounge / Kitchen

23' 6" x 15' 4" ( 7.16m x 4.67m )

Open plan lounge and kitchen, window to front aspect, double glazed, television point, telephone point, radiator, patio door to balcony.

Fitted kitchen comprised of wall and base units with work surfaces to complement, window to front aspect, double glazed, stainless steel sink with drainer, electric hob with extractor hood, electric double oven, integrated dishwasher and fridge/freezer, utility cupboard housing plumbing for washing machine.