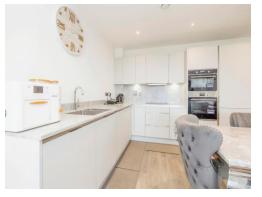

# Lounge / Kitchen

23' 6" x 15' 4" ( 7.16m x 4.67m )

Open plan lounge and kitchen, window to front aspect, double glazed, television point, telephone point, radiator, patio door to balcony.

Fitted kitchen comprised of wall and base units with work surfaces to complement, window to front aspect, double glazed, stainless steel sink with drainer, electric hob with extractor hood, electric double oven, integrated dishwasher and fridge/freezer, utility cupboard housing plumbing for washing machine.