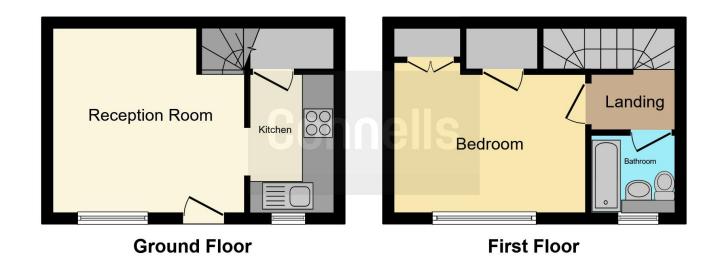

## **Entrance**

Front door into lounge.

## **Living Room**

13' x 12' (3.96m x 3.66m)

Window to front aspect, radiator, television point, telephone point, stairs to first floor landing.

#### Kitchen

12' 5" x 6' (3.78m x 1.83m)

Modern fitted kitchen comprised of wall and base units with work surfaces and tiling to

complement, window to front aspect, stainless steel sink with drainer, integrated electric oven and hob with extractor hood, plumbing for washing machine, space for under-counter fridge/freezer.

# **First Floor Landing**

#### **Bedroom One**

11' 8" x 10' 7" ( 3.56m x 3.23m )

Window to front aspect, built in cupboard, radiator.

### **Bathroom**

Window to front aspect, P-shaped bath with overhead shower, WC, wash hand basin, hand towel rail.