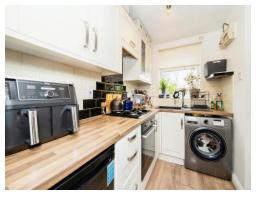

#### Kitchen

12' 5" x 6' (3.78m x 1.83m)

Modern fitted kitchen comprised of wall and base units with work surfaces and tiling to

complement, window to front aspect, stainless steel sink with drainer, integrated electric oven and hob with extractor hood, plumbing for washing machine, space for under-counter fridge/freezer.