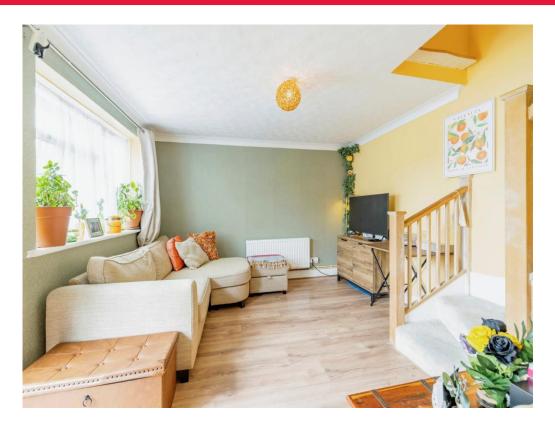

## **Living Room**

13' x 12' (3.96m x 3.66m)

Window to front aspect, radiator, television point, telephone point, stairs to first floor landing.