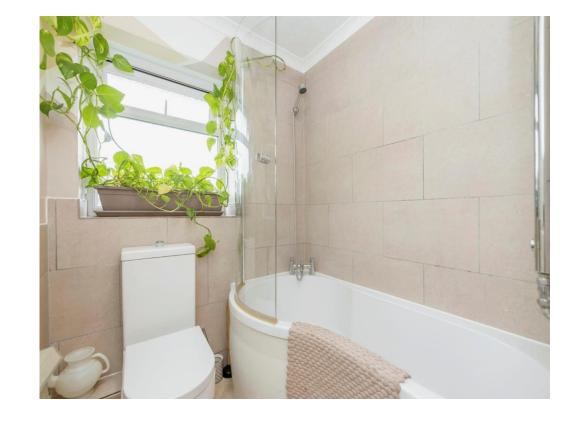

### **Bathroom**

Window to front aspect, P-shaped bath with overhead shower, WC, wash hand basin, hand towel rail.