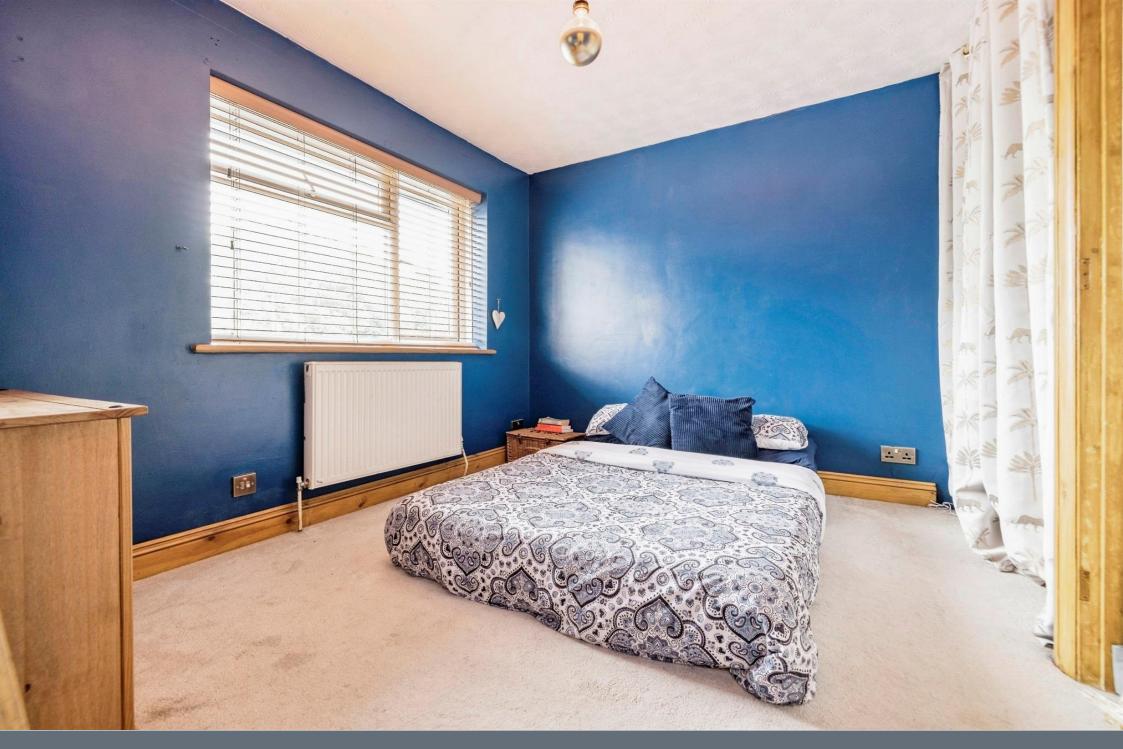

#### **Bedroom One**

11' 8" x 10' 7" ( 3.56m x 3.23m )

Window to front aspect, built in cupboard, radiator.