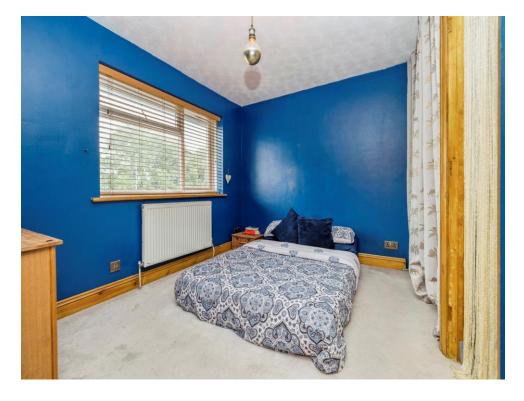

#### **Bedroom One**

11' 8" x 10' 7" ( 3.56m x 3.23m )

Window to front aspect, built in cupboard, radiator.