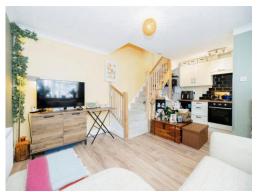

## **Living Room**

13' x 12' (3.96m x 3.66m)

Window to front aspect, radiator, television point, telephone point, stairs to first floor landing.