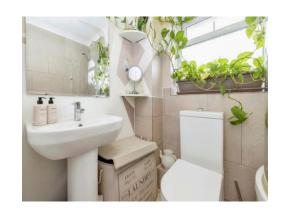

### **Bathroom**

Window to front aspect, P-shaped bath with overhead shower, WC, wash hand basin, hand towel rail.