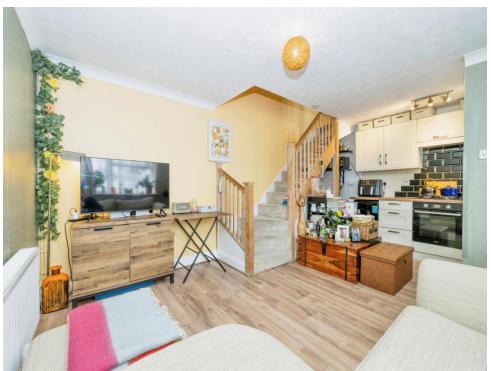

## **Living Room**

13' x 12' (3.96m x 3.66m)

Window to front aspect, radiator, television point, telephone point, stairs to first floor landing.

#### Kitchen

12' 5" x 6' (3.78m x 1.83m)

Modern fitted kitchen comprised of wall and base units with work surfaces and tiling to

complement, window to front aspect, stainless steel sink with drainer, integrated electric oven and hob with extractor hood, plumbing for washing machine, space for under-counter fridge/freezer.