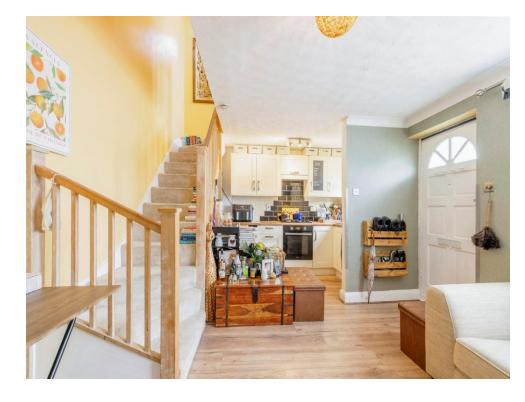

# **Property Description**

Connells are delighted to bring this well-presented end-terraced cluster house to the market that is situated on a popular residential road in Watford. The property briefly comprises of a sizeable reception room with an open plan a modern fitted kitchen, one double bedroom, a modern bathroom suite and benefits from off-street parking.

## **Entrance**

Front door into lounge.

## **Living Room**

13' x 12' (3.96m x 3.66m)

Window to front aspect, radiator, television point, telephone point, stairs to first floor landing.

#### Kitchen

12' 5" x 6' (3.78m x 1.83m)

Modern fitted kitchen comprised of wall and base units with work surfaces and tiling to

complement, window to front aspect, stainless steel sink with drainer, integrated electric oven and hob with extractor hood, plumbing for washing machine, space for under-counter fridge/freezer.