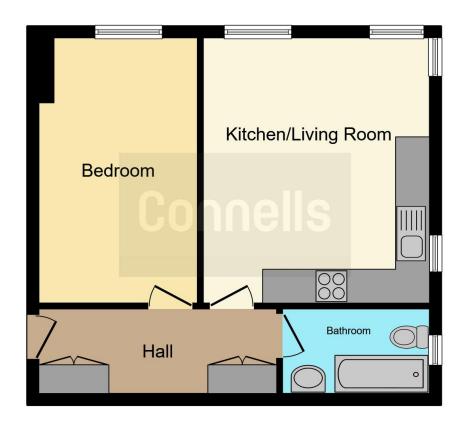

#### Entrance Hall

Front door, phone entry point, two storage cupboards.

Living Room / Kitchen 15' 5" x 12' 11" ( 4.70m x 3.94m ) Dual aspect windows to rear and side aspect with Venetian blinds, television point, telephone point, under-floor heating, underfloor heating control panel.

Modern fitted kitchen comprised of wall and base units with work surfaces and tiling to complement, window to rear aspect, sink with drainer, electric oven and hob with extractor hood, integrated dishwasher, washing machine and fridge/freezer.

#### Bedroom One

15' 6" x 8' 1" ( 4.72m x 2.46m ) Window to rear aspect with Venetian blinds, television point, under-floor heating.

#### Bathroom

Window to side aspect, bath with mixer taps and overhead shower, WC, wash hand basin, under-floor heating.

This floor plan is for illustrative purposes only. It is not drawn to scale. Any measurements, floor areas (including any total floor area), openings and orientation are approximate. No details are guaranteed, they cannot be relied upon for any purpose and they do not form part of any agreement. No liability is taken for any error, omission or misstatement. A party must rely upon its own inspection(s). Powered by www.focalagent.com