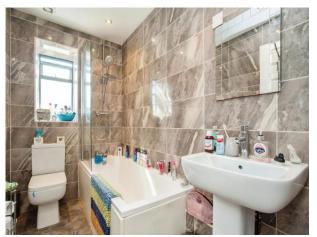

#### Bathroom

Window to side aspect, bath with mixer taps and overhead shower, WC, wash hand basin, under-floor heating.

This floor plan is for illustrative purposes only. It is not drawn to scale. Any measurements, floor areas (including any total floor area), openings and orientation are approximate. No details are guaranteed, they cannot be relied upon for any purpose and they do not form part of any agreement. No liability is taken for any error, omission or misstatement. A party must rely upon its own inspection(s). Powered by www.focalagent.com