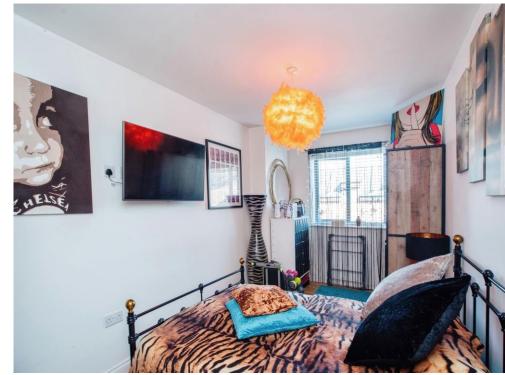

#### Bedroom One

15' 6" x 8' 1" ( 4.72m x 2.46m ) Window to rear aspect with Venetian blinds, television point, under-floor heating.