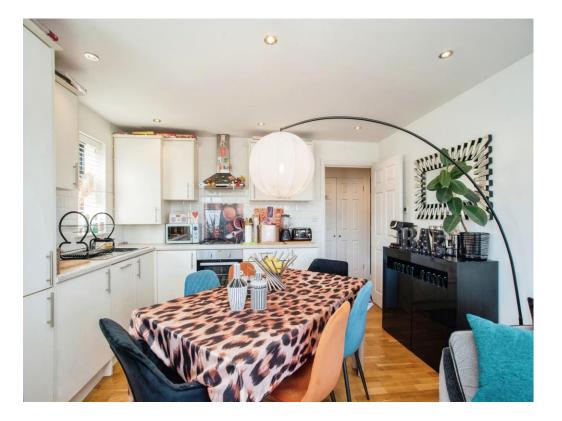

#### Entrance Hall

Front door, phone entry point, two storage cupboards.

Living Room / Kitchen 15' 5" x 12' 11" ( 4.70m x 3.94m ) Dual aspect windows to rear and side aspect with Venetian blinds, television point, telephone point, under-floor heating, underfloor heating control panel.

Modern fitted kitchen comprised of wall and base units with work surfaces and tiling to complement, window to rear aspect, sink with drainer, electric oven and hob with extractor hood, integrated dishwasher, washing machine and fridge/freezer.