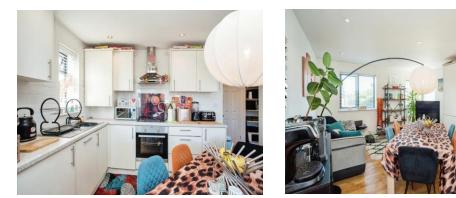

#### Entrance Hall

Front door, phone entry point, two storage cupboards.

Living Room / Kitchen 15' 5" x 12' 11" ( 4.70m x 3.94m ) Dual aspect windows to rear and side aspect with Venetian blinds, television point, telephone point, under-floor heating, underfloor heating control panel.

Modern fitted kitchen comprised of wall and base units with work surfaces and tiling to complement, window to rear aspect, sink with drainer, electric oven and hob with extractor hood, integrated dishwasher, washing machine and fridge/freezer.