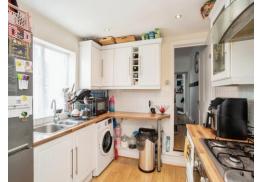

#### Living Room

12' 10" x 10' 2" ( 3.91m x 3.10m )

Window to rear aspect, television point, telephone point, radiator, stairs to boarded loft room.

**Kitchen** 8' 2" x 7' 11" ( 2.49m x 2.41m ) Fitted kitchen comprised of wall and base units with work surfaces and tiling to complement, window to side aspect, sink with drainer, electric oven, gas hob with extractor hood, plumbing for washing machine, space for fridge/freezer.