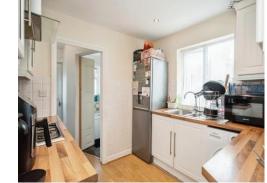

#### Living Room

12' 10" x 10' 2" ( 3.91m x 3.10m )

Window to rear aspect, television point, telephone point, radiator, stairs to boarded loft room.

**Kitchen** 8' 2" x 7' 11" ( 2.49m x 2.41m ) Fitted kitchen comprised of wall and base units with work surfaces and tiling to complement, window to side aspect, sink with drainer, electric oven, gas hob with extractor hood, plumbing for washing machine, space for fridge/freezer.