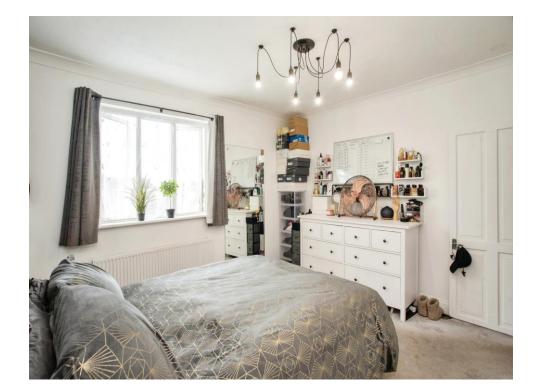

#### Bedroom One

12' 10" x 10' 6" ( 3.91m x 3.20m ) Window to front aspect, built in wardrobe, radiator.