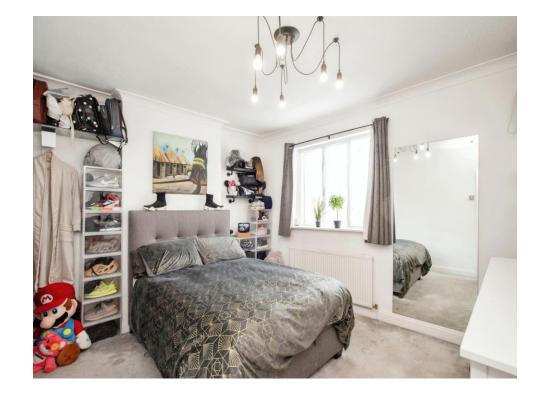

#### Bedroom One

12' 10" x 10' 6" ( 3.91m x 3.20m ) Window to front aspect, built in wardrobe, radiator.