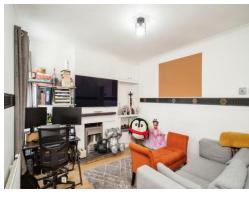

#### Living Room

12' 10" x 10' 2" ( 3.91m x 3.10m )

Window to rear aspect, television point, telephone point, radiator, stairs to boarded loft room.

**Kitchen** 8' 2" x 7' 11" ( 2.49m x 2.41m ) Fitted kitchen comprised of wall and base units with work surfaces and tiling to complement, window to side aspect, sink with drainer, electric oven, gas hob with extractor hood, plumbing for washing machine, space for fridge/freezer.