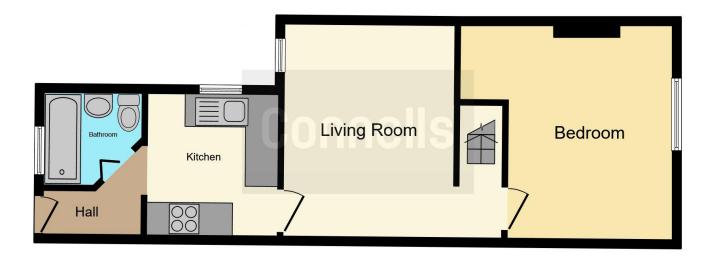

#### **Entrance Hall**

Front door, wall mounted boiler.

#### Living Room

12' 10" x 10' 2" ( 3.91m x 3.10m )

Window to rear aspect, television point, telephone point, radiator, stairs to boarded loft room.

**Kitchen** 8' 2" x 7' 11" ( 2.49m x 2.41m ) Fitted kitchen comprised of wall and base units with work surfaces and tiling to complement, window to side aspect, sink with drainer, electric oven, gas hob with extractor hood, plumbing for washing machine, space for fridge/freezer.

#### Bedroom One

12' 10" x 10' 6" ( 3.91m x 3.20m ) Window to front aspect, built in wardrobe, radiator.

### Loft Room

13' 2" x 11' 1" ( 4.01m x 3.38m ) Boarded and insulated loft, Velux window.

Outside

#### **Rear Garden**

Paved rear garden, fence enclosed.

Parking

On-street permitted parking.

Residential Sales & Lettings | Mortgage Services | Conveyancing | Surveyors | Land & New Homes

This floor plan is for illustrative purposes only. It is not drawn to scale. Any measurements, floor areas (including any total floor area), openings and orientation are approximate. No details are guaranteed, they cannot be relied upon for any purpose and they do not form part of any agreement. No liability is taken for any error, omission or misstatement. A party must rely upon its own inspection(s). Powered by www.focalagent.com