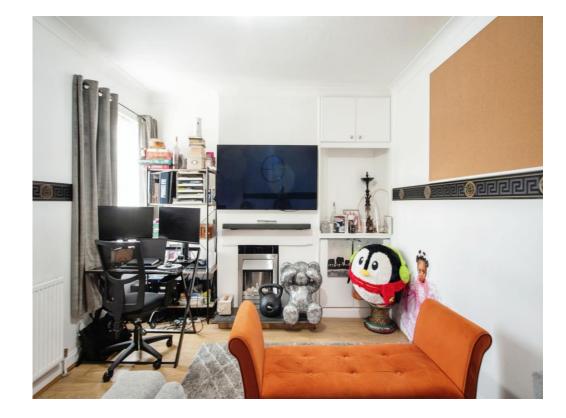

#### Living Room

12' 10" x 10' 2" ( 3.91m x 3.10m )

Window to rear aspect, television point, telephone point, radiator, stairs to boarded loft room.

**Kitchen** 8' 2" x 7' 11" ( 2.49m x 2.41m ) Fitted kitchen comprised of wall and base units with work surfaces and tiling to complement, window to side aspect, sink with drainer, electric oven, gas hob with extractor hood, plumbing for washing machine, space for fridge/freezer.