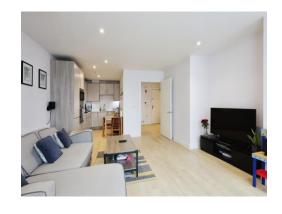

The apartment comprises of a spacious and airy entrance hall with lots of storage, an large open-plan living and dining room and designer kitchen with plenty of high spec integrated appliances as well as a generous bedroom with built in wardrobes and a sleek and modern bathroom.

# Lounge

17' 11" x 14' 9" ( 5.46m x 4.50m )

Windows to side aspect, double glazed, television point, telephone point, radiator.

### Kitchen

9' 3" x 6' 8" ( 2.82m x 2.03m )

Fitted kitchen comprised of wall and base units with work surfaces and tiling to complement, window to front aspect, double glazed, sink with drainer, gas hob with extractor hood, eye level electric hob, integrated microwave, dishwasher and fridge/freezer.