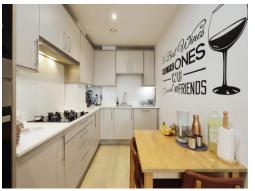

### Kitchen

9' 3" x 6' 8" ( 2.82m x 2.03m )

Fitted kitchen comprised of wall and base units with work surfaces and tiling to complement, window to front aspect, double glazed, sink with drainer, gas hob with extractor hood, eye level electric hob, integrated microwave, dishwasher and fridge/freezer.