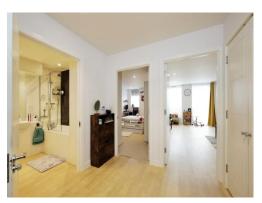

The apartment comprises of a spacious and airy entrance hall with lots of storage, an large open-plan living and dining room and designer kitchen with plenty of high spec integrated appliances as well as a generous bedroom with built in wardrobes and a sleek and modern bathroom.

## **Entrance Hall**

Front door, two storage cupboards housing plumbing for washing machine and water softener system.