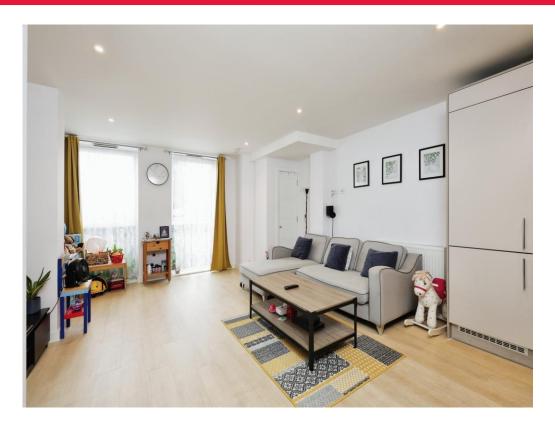

# Lounge

17' 11" x 14' 9" ( 5.46m x 4.50m )

Windows to side aspect, double glazed, television point, telephone point, radiator.