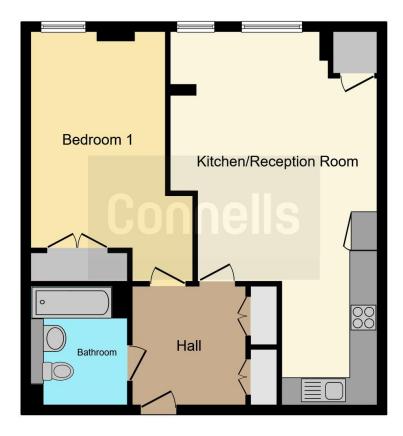

The apartment comprises of a spacious and airy entrance hall with lots of storage, an large open-plan living and dining room and designer kitchen with plenty of high spec integrated appliances as well as a generous bedroom with built in wardrobes and a sleek and modern bathroom.

### Bathroom

Bath with mixer taps and shower attachment, WC, wash hand basin, hand towel rail, extractor.

Residential Sales & Lettings | Mortgage Services | Conveyancing | Surveyors | Land & New Homes

This floorplan is for illustrative purposes only and is not drawn to scale. Measurements, floor-areas, openings and orientations are approximate. They should not be relied upon for any purpose and do not form any part of an agreement. No liability is taken for any error or mis-statement. All parties must rely on their own inspections.