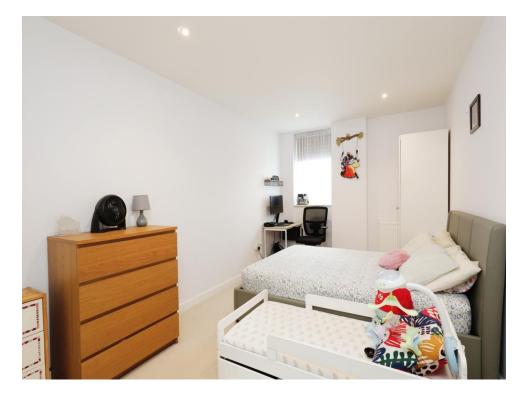

### **Bedroom One**

15' 8" x 9' 8" ( 4.78m x 2.95m )

Window to side aspect, double glazed, fitted wardrobe, radiator.