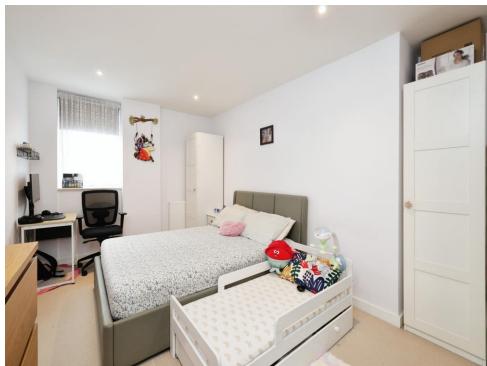

### **Bedroom One**

15' 8" x 9' 8" ( 4.78m x 2.95m )

Window to side aspect, double glazed, fitted wardrobe, radiator.