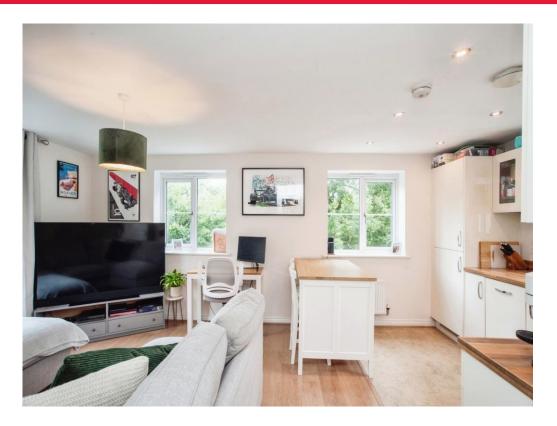

#### Lounge / Kitchen

19' 5" x 11' 7" (5.92m x 3.53m)

Open plan lounge and kitchen, Juliet balcony to side aspect, two windows to rear aspect, radiator, television point, telephone point.

Fitted kitchen comprised of wall and base units with work surfaces and tiling to complement, window to rear aspect, sink with drainer, electric oven, gas hob with extractor hood, integrated dishwasher, washing machine and fridge/freezer.