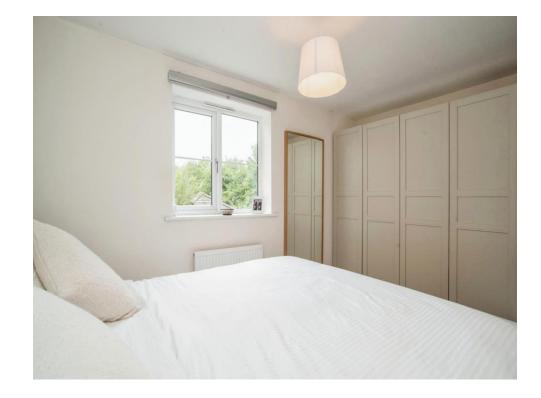

#### Bedroom One

13' x 8' 11" (  $3.96m\ x\ 2.72m$  ) Window to side aspect, fitted wardrobes, radiator.