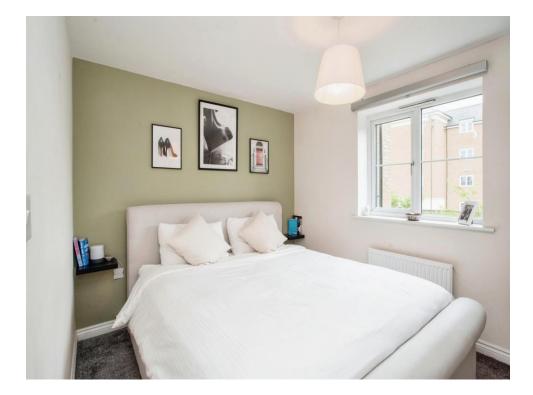

#### Bedroom One

13' x 8' 11" (  $3.96m\ x\ 2.72m$  ) Window to side aspect, fitted wardrobes, radiator.