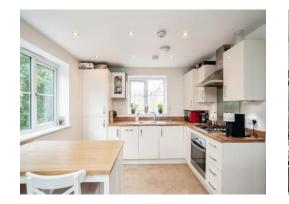

#### Lounge / Kitchen

19' 5" x 11' 7" (5.92m x 3.53m)

Open plan lounge and kitchen, Juliet balcony to side aspect, two windows to rear aspect, radiator, television point, telephone point.

Fitted kitchen comprised of wall and base units with work surfaces and tiling to complement, window to rear aspect, sink with drainer, electric oven, gas hob with extractor hood, integrated dishwasher, washing machine and fridge/freezer.