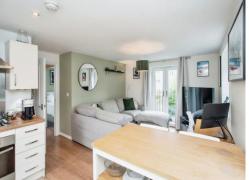

#### Lounge / Kitchen

19' 5" x 11' 7" (5.92m x 3.53m)

Open plan lounge and kitchen, Juliet balcony to side aspect, two windows to rear aspect, radiator, television point, telephone point.

Fitted kitchen comprised of wall and base units with work surfaces and tiling to complement, window to rear aspect, sink with drainer, electric oven, gas hob with extractor hood, integrated dishwasher, washing machine and fridge/freezer.