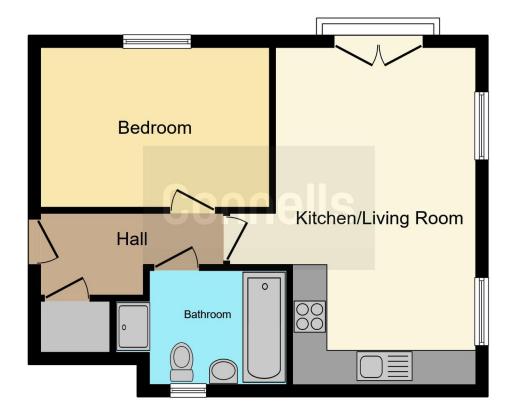

#### **Property Description**

\*\* GUIDE PRICE £220,000 - £230,00 \*\* Connells are pleased to bring this wellpresented first floor apartment to the market that is situated on a popular development in North Watford. The property is bright and airy throughout and briefly comprises of an open plan living area with a modern integrated kitchen, one double bedroom, a modern fourpiece bathroom suite and benefits from allocated parking and access to communal gardens.

#### **Entrance Hall**

Front door, intercom system, storage cupboard, radiator, doors to all rooms.

#### Lounge / Kitchen

19' 5" x 11' 7" (5.92m x 3.53m)

Open plan lounge and kitchen, Juliet balcony to side aspect, two windows to rear aspect, radiator, television point, telephone point.

Fitted kitchen comprised of wall and base units with work surfaces and tiling to complement, window to rear aspect, sink with drainer, electric oven, gas hob with extractor hood, integrated dishwasher, washing machine and fridge/freezer.

#### Bedroom One

13' x 8' 11" (  $3.96m\ x\ 2.72m$  ) Window to side aspect, fitted wardrobes, radiator.