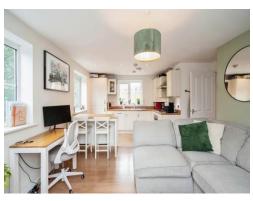

#### Lounge / Kitchen

19' 5" x 11' 7" (5.92m x 3.53m)

Open plan lounge and kitchen, Juliet balcony to side aspect, two windows to rear aspect, radiator, television point, telephone point.

Fitted kitchen comprised of wall and base units with work surfaces and tiling to complement, window to rear aspect, sink with drainer, electric oven, gas hob with extractor hood, integrated dishwasher, washing machine and fridge/freezer.