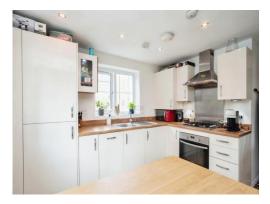

#### Lounge / Kitchen

19' 5" x 11' 7" (5.92m x 3.53m)

Open plan lounge and kitchen, Juliet balcony to side aspect, two windows to rear aspect, radiator, television point, telephone point.

Fitted kitchen comprised of wall and base units with work surfaces and tiling to complement, window to rear aspect, sink with drainer, electric oven, gas hob with extractor hood, integrated dishwasher, washing machine and fridge/freezer.