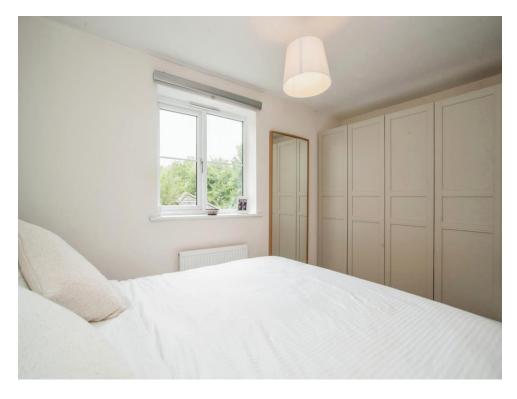

#### **Bedroom One**

13' x 8' 11" ( 3.96m x 2.72m )

Window to side aspect, fitted wardrobes, radiator.