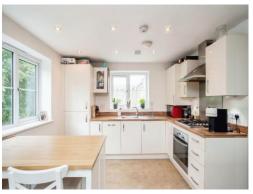

# Lounge / Kitchen

19' 5" x 11' 7" ( 5.92m x 3.53m )

Open plan lounge and kitchen, Juliet balcony to side aspect, two windows to rear aspect, radiator, television point, telephone point.

Fitted kitchen comprised of wall and base units with work surfaces and tiling to complement, window to rear aspect, sink with drainer, electric oven, gas hob with extractor hood, integrated dishwasher, washing machine and fridge/freezer.