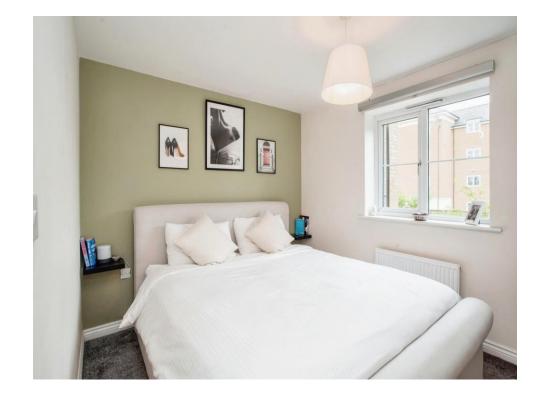

#### **Bedroom One**

13' x 8' 11" ( 3.96m x 2.72m )

Window to side aspect, fitted wardrobes, radiator.