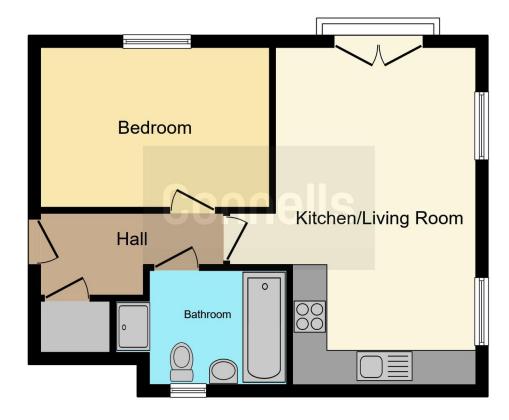

## **Entrance Hall**

Front door, intercom system, storage cupboard, radiator, doors to all rooms.

# Lounge / Kitchen

19' 5" x 11' 7" ( 5.92m x 3.53m )

Open plan lounge and kitchen, Juliet balcony to side aspect, two windows to rear aspect, radiator, television point, telephone point.

Fitted kitchen comprised of wall and base units with work surfaces and tiling to complement, window to rear aspect, sink with drainer, electric oven, gas hob with extractor hood, integrated dishwasher, washing machine and fridge/freezer.

#### **Bedroom One**

13' x 8' 11" ( 3.96m x 2.72m )

Window to side aspect, fitted wardrobes, radiator.

#### Communal Gardens

Access to well-maintained communal garden.

Residential Sales & Lettings | Mortgage Services | Conveyancing | Surveyors | Land & New Homes

This floor plan is for illustrative purposes only. It is not drawn to scale. Any measurements, floor areas (including any total floor area), openings and orientation are approximate. No details are guaranteed, they cannot be relied upon for any purpose and they do not form part of any agreement. No liability is taken for any error, omission or misstatement. A party must rely upon its own inspection(s). Powered by www.focalagent.com