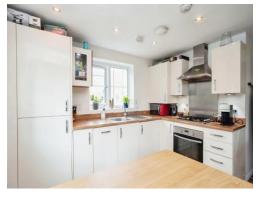

# Lounge / Kitchen

19' 5" x 11' 7" ( 5.92m x 3.53m )

Open plan lounge and kitchen, Juliet balcony to side aspect, two windows to rear aspect, radiator, television point, telephone point.

Fitted kitchen comprised of wall and base units with work surfaces and tiling to complement, window to rear aspect, sink with drainer, electric oven, gas hob with extractor hood, integrated dishwasher, washing machine and fridge/freezer.