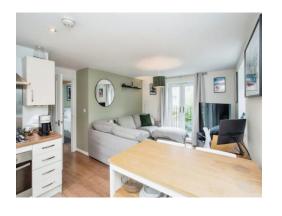

# Lounge / Kitchen

19' 5" x 11' 7" ( 5.92m x 3.53m )

Open plan lounge and kitchen, Juliet balcony to side aspect, two windows to rear aspect, radiator, television point, telephone point.

Fitted kitchen comprised of wall and base units with work surfaces and tiling to complement, window to rear aspect, sink with drainer, electric oven, gas hob with extractor hood, integrated dishwasher, washing machine and fridge/freezer.