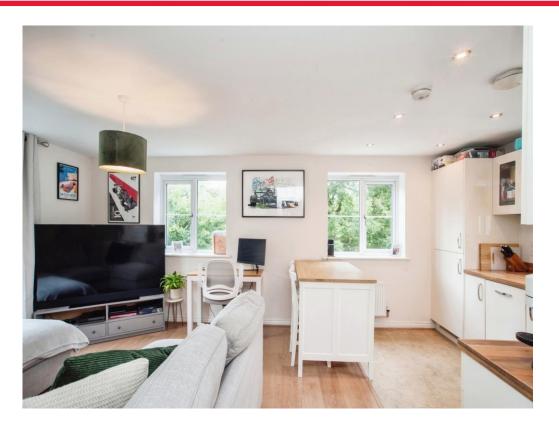

# Lounge / Kitchen

19' 5" x 11' 7" ( 5.92m x 3.53m )

Open plan lounge and kitchen, Juliet balcony to side aspect, two windows to rear aspect, radiator, television point, telephone point.

Fitted kitchen comprised of wall and base units with work surfaces and tiling to complement, window to rear aspect, sink with drainer, electric oven, gas hob with extractor hood, integrated dishwasher, washing machine and fridge/freezer.