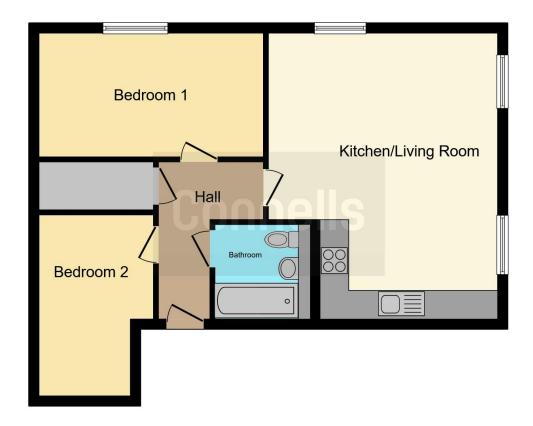

## **Property Description**

Connells are pleased to bring this well-presented ground floor apartment to the market that is situated on a sought after development in a popular residential area of South Oxhey. The property boast a sizable open plan living area with dual aspect windows with a fully integrated modern kitchen, two double bedrooms as well as a family style bathroom. Benefits include access to the communal gardens, two allocated parking spaces, the option for shared ownership as well as ample storage throughout.

## **Entrance Hall**

Front door, storage cupboard.

### Lounge / Kitchen

20' 11" x 16' (6.38m x 4.88m)
Full length dual aspect windows, television

point, telephone point, radiator.

Fitted kitchen with wall and base units, complimenting work surfaces with splash back, oven/ hob with cooker hood. Integrated washing machine, dish washer, fridge freezer, sink and drainer, window to side.

#### **Bedroom One**

15' 4" x 8' 5" ( 4.67m x 2.57m ) Window to side aspect, radiator.

#### **Bedroom Two**

12' 5" x 8' MAX ( 3.78m x 2.44m MAX ) Window to side aspect, radiator.

#### Bathroom

Part tiled bathroom suite, bath with mixer taps with shower head, low level wc, extractor fan.