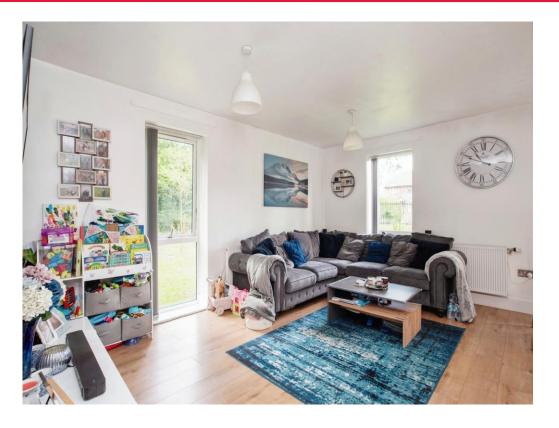

### Lounge / Kitchen

20' 11" x 16' (6.38m x 4.88m)
Full length dual aspect windows, television

point, telephone point, radiator.

Fitted kitchen with wall and base units, complimenting work surfaces with splash back, oven/ hob with cooker hood. Integrated washing machine, dish washer, fridge freezer, sink and drainer, window to side.