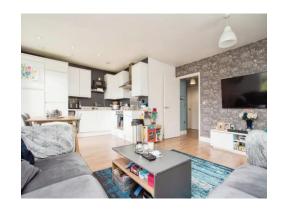

### Lounge / Kitchen

20' 11" x 16' (6.38m x 4.88m)
Full length dual aspect windows, television

point, telephone point, radiator.

Fitted kitchen with wall and base units, complimenting work surfaces with splash back, oven/ hob with cooker hood. Integrated washing machine, dish washer, fridge freezer, sink and drainer, window to side.