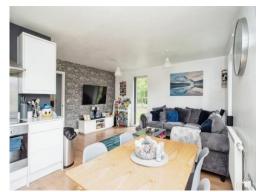

### Lounge / Kitchen

20' 11" x 16' (6.38m x 4.88m)
Full length dual aspect windows, television

point, telephone point, radiator.

Fitted kitchen with wall and base units, complimenting work surfaces with splash back, oven/ hob with cooker hood. Integrated washing machine, dish washer, fridge freezer, sink and drainer, window to side.