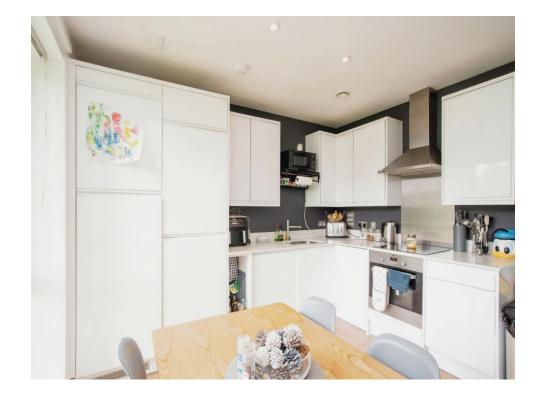

### Lounge / Kitchen

20' 11" x 16' (6.38m x 4.88m)
Full length dual aspect windows, television

point, telephone point, radiator.

Fitted kitchen with wall and base units, complimenting work surfaces with splash back, oven/ hob with cooker hood. Integrated washing machine, dish washer, fridge freezer, sink and drainer, window to side.