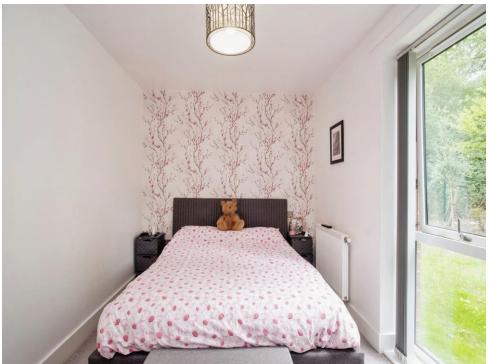

#### **Bedroom One**

15' 4" x 8' 5" ( 4.67m x 2.57m ) Window to side aspect, radiator.

#### **Bedroom Two**

12' 5" x 8' MAX ( 3.78m x 2.44m MAX ) Window to side aspect, radiator.