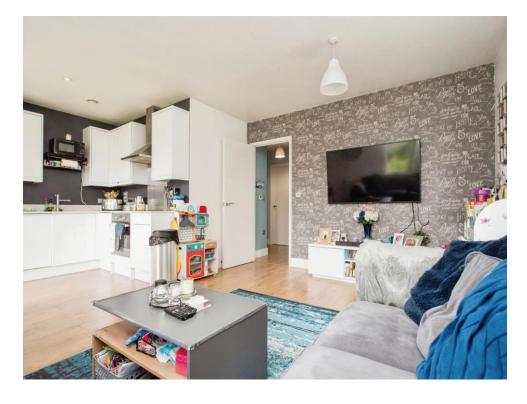

### Lounge / Kitchen

20' 11" x 16' (6.38m x 4.88m)
Full length dual aspect windows, television

point, telephone point, radiator.

Fitted kitchen with wall and base units, complimenting work surfaces with splash back, oven/ hob with cooker hood. Integrated washing machine, dish washer, fridge freezer, sink and drainer, window to side.