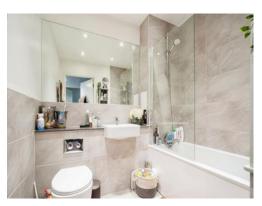

#### Bathroom

Part tiled bathroom suite, bath with mixer taps with shower head, low level wc, extractor fan.