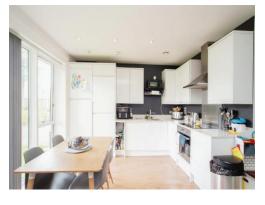

### Lounge / Kitchen

20' 11" x 16' (6.38m x 4.88m)
Full length dual aspect windows, television

point, telephone point, radiator.

Fitted kitchen with wall and base units, complimenting work surfaces with splash back, oven/ hob with cooker hood. Integrated washing machine, dish washer, fridge freezer, sink and drainer, window to side.