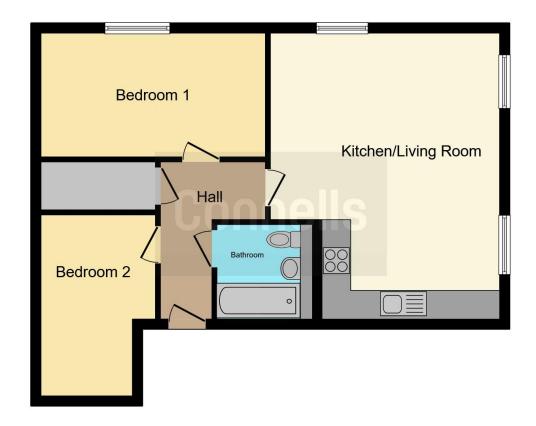

### **Entrance Hall**

Front door, storage cupboard.

# Lounge / Kitchen

20' 11" x 16' (6.38m x 4.88m)

Full length dual aspect windows, television

point, telephone point, radiator.

Fitted kitchen with wall and base units, complimenting work surfaces with splash back, oven/ hob with cooker hood. Integrated washing machine, dish washer, fridge freezer, sink and drainer, window to side.

#### **Bedroom One**

15' 4" x 8' 5" ( 4.67m x 2.57m ) Window to side aspect, radiator.

### **Bedroom Two**

12' 5" x 8' MAX ( 3.78m x 2.44m MAX ) Window to side aspect, radiator.

### Bathroom

Part tiled bathroom suite, bath with mixer taps with shower head, low level wc, extractor fan.

#### **Communal Gardens**

Access to well-maintained communal gardens.

# **Parking**

Two off-street allocated spaces and additional visitor bays.

Residential Sales & Lettings | Mortgage Services | Conveyancing | Surveyors | Land & New Homes

This floor plan is for illustrative purposes only. It is not drawn to scale. Any measurements, floor areas (including any total floor area), openings and orientation are approximate. No details are guaranteed, they cannot be relied upon for any purpose and they do not form part of any agreement. No liability is taken for any error, omission or misstatement. A party must rely upon its own inspection(s). Powered by www.focalagent.com