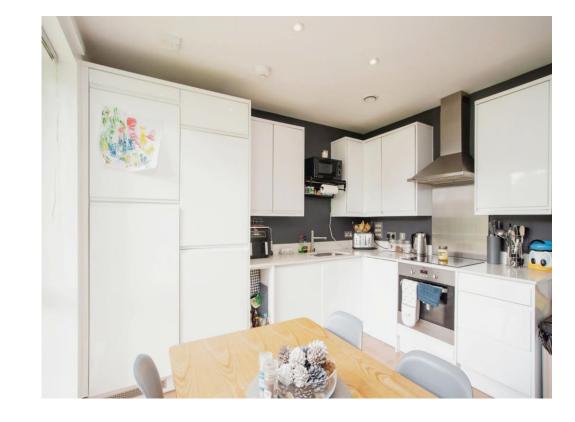

# Lounge / Kitchen

20' 11" x 16' (6.38m x 4.88m)

Full length dual aspect windows, television

point, telephone point, radiator.

Fitted kitchen with wall and base units, complimenting work surfaces with splash back, oven/ hob with cooker hood. Integrated washing machine, dish washer, fridge freezer, sink and drainer, window to side.