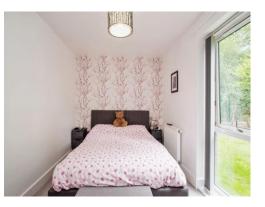

#### **Bedroom One**

15' 4" x 8' 5" ( 4.67m x 2.57m ) Window to side aspect, radiator.

### **Bedroom Two**

12' 5" x 8' MAX ( 3.78m x 2.44m MAX ) Window to side aspect, radiator.