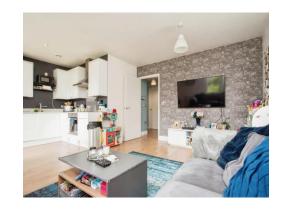

# Lounge / Kitchen

20' 11" x 16' (6.38m x 4.88m)

Full length dual aspect windows, television

point, telephone point, radiator.

Fitted kitchen with wall and base units, complimenting work surfaces with splash back, oven/ hob with cooker hood. Integrated washing machine, dish washer, fridge freezer, sink and drainer, window to side.