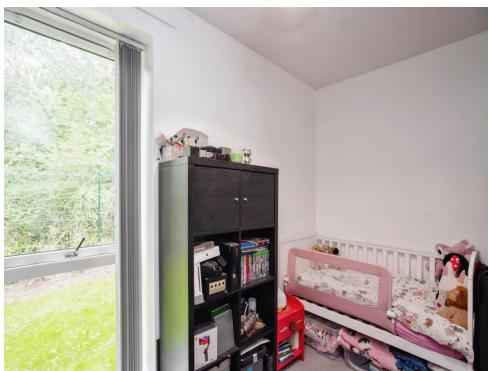

#### **Bedroom One**

15' 4" x 8' 5" ( 4.67m x 2.57m ) Window to side aspect, radiator.