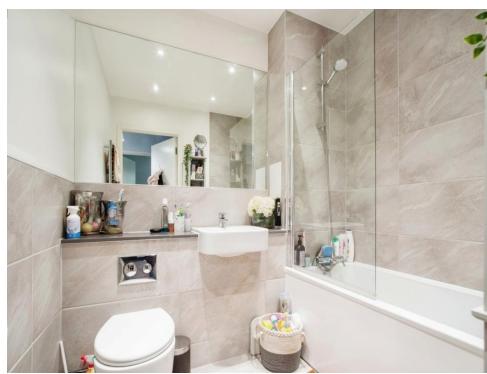

### Bathroom

Part tiled bathroom suite, bath with mixer taps with shower head, low level wc, extractor fan.