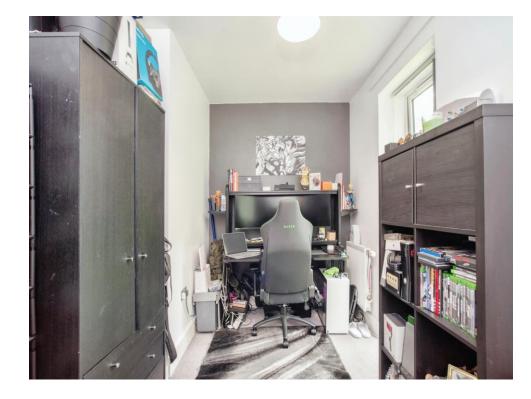

### **Bedroom Two**

12' 5" x 8' MAX ( 3.78m x 2.44m MAX ) Window to side aspect, radiator.