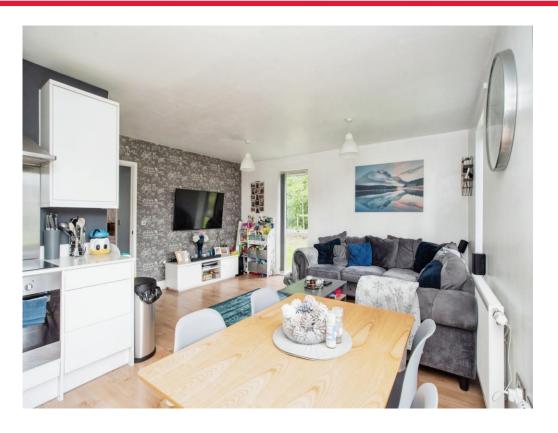

# Lounge / Kitchen

20' 11" x 16' (6.38m x 4.88m)

Full length dual aspect windows, television

point, telephone point, radiator.

Fitted kitchen with wall and base units, complimenting work surfaces with splash back, oven/ hob with cooker hood. Integrated washing machine, dish washer, fridge freezer, sink and drainer, window to side.