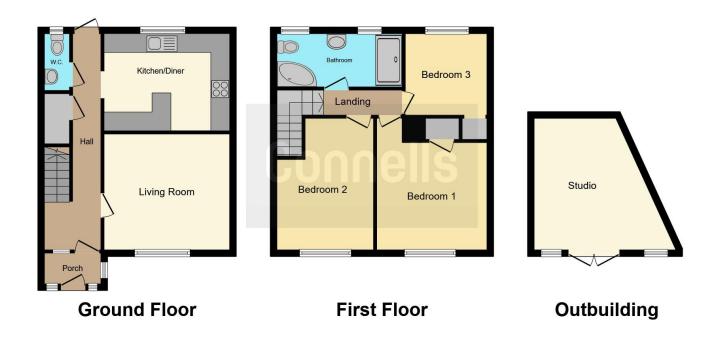

#### **Entrance Porch**

Door to front aspect, window to front and side aspect.

**Entrance Hall** 

Window to front aspect, stairs to first floor landing, under-stairs storage, radiator, telephone point, fibre broadband ethernet point.

#### Cloakroom

Window to rear aspect, WC, wash hand basin.

### Living Room

13' 4" x 12' 5" ( 4.06m x 3.78m )

Window to front aspect, television point, telephone point, radiator.

#### Kitchen

13' 7" x 10' 8" ( 4.14m x 3.25m )

Fitted kitchen comprised of wall and base units with work surfaces and tiling to complement, window to rear aspect, stainless steel sink with drainer, gas hob with extractor hood, integrated eye level electric oven, integrated dishwasher, washing machine, ironing board & fridge/freezer, secondary integrated fridge, breakfast bar, television point.

#### **First Floor Landing**

Stairs from entrance hall, access to part insulated loft with lighting, electrics and wall mounted boiler.

#### **Bedroom One**

14' 6" x 11' 4" ( 4.42m x 3.45m )

Window to front aspect, built in wardrobes, radiator.

# **Bedroom Two**

14' 2" x 10' 3" ( 4.32m x 3.12m ) Window to front aspect, radiator.

# **Bedroom Three**

8' 6" x 8' 8" ( 2.59m x 2.64m ) Window to rear aspect, built in wardrobe, radiator.

# Bathroom

Windows to rear aspect, double shower cubicle, bath with mixer taps, vanity basin, WC, hand towel rail.

# Studio / Outbuilding

14' 8" x 14' 2" ( 4.47m x 4.32m )

Door to front aspect, windows to front aspect, lighting, electrics, plumbing, air-conditioning unit, wall and base unit, fibre broadband ethernet point.