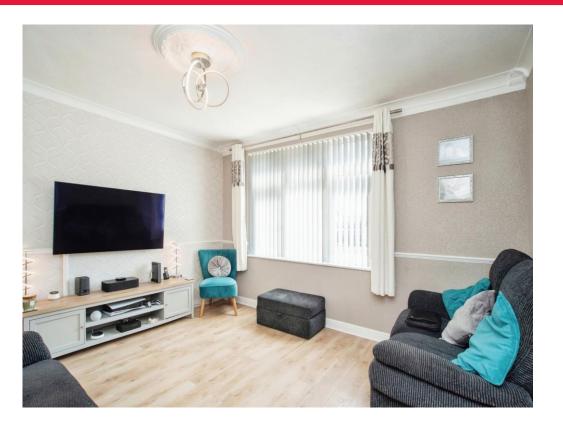

### Living Room

13' 4" x 12' 5" ( 4.06m x 3.78m )

Window to front aspect, television point, telephone point, radiator.