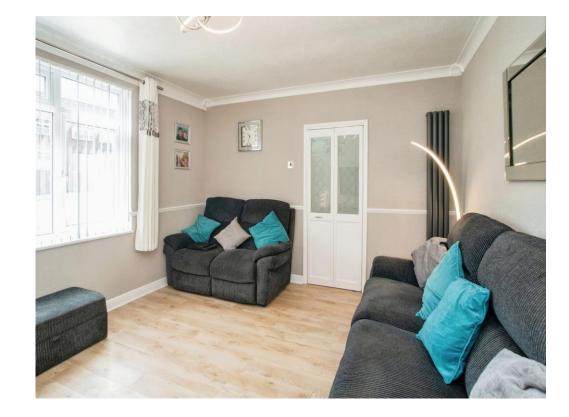

### Living Room

13' 4" x 12' 5" ( 4.06m x 3.78m )

Window to front aspect, television point, telephone point, radiator.