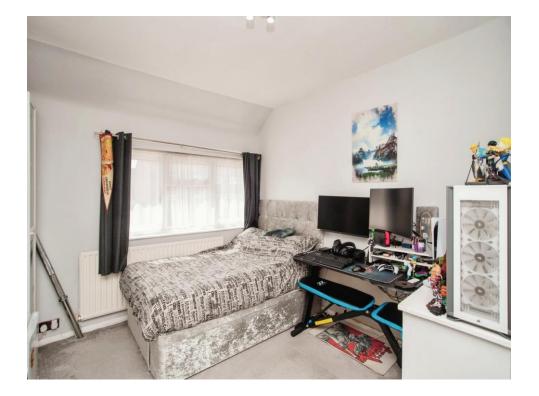

# **Bedroom Three**

8' 6" x 8' 8" ( 2.59m x 2.64m ) Window to rear aspect, built in wardrobe, radiator.