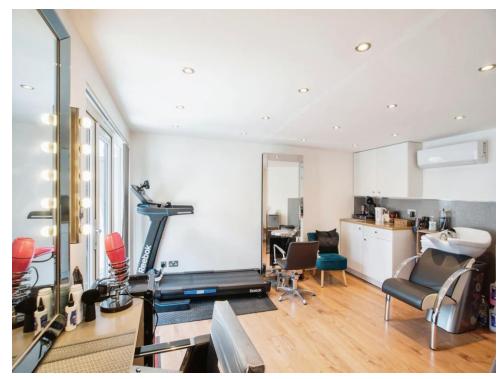

# Studio / Outbuilding

14' 8" x 14' 2" ( 4.47m x 4.32m )

Door to front aspect, windows to front aspect, lighting, electrics, plumbing, air-conditioning unit, wall and base unit, fibre broadband ethernet point.