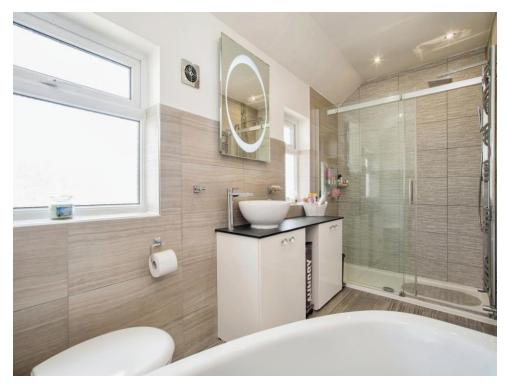

# Bathroom

Windows to rear aspect, double shower cubicle, bath with mixer taps, vanity basin, WC, hand towel rail.