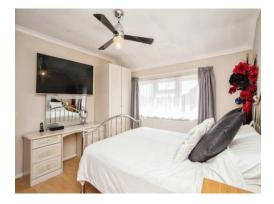

#### **Bedroom One**

14' 6" x 11' 4" ( 4.42m x 3.45m )

Window to front aspect, built in wardrobes, radiator.