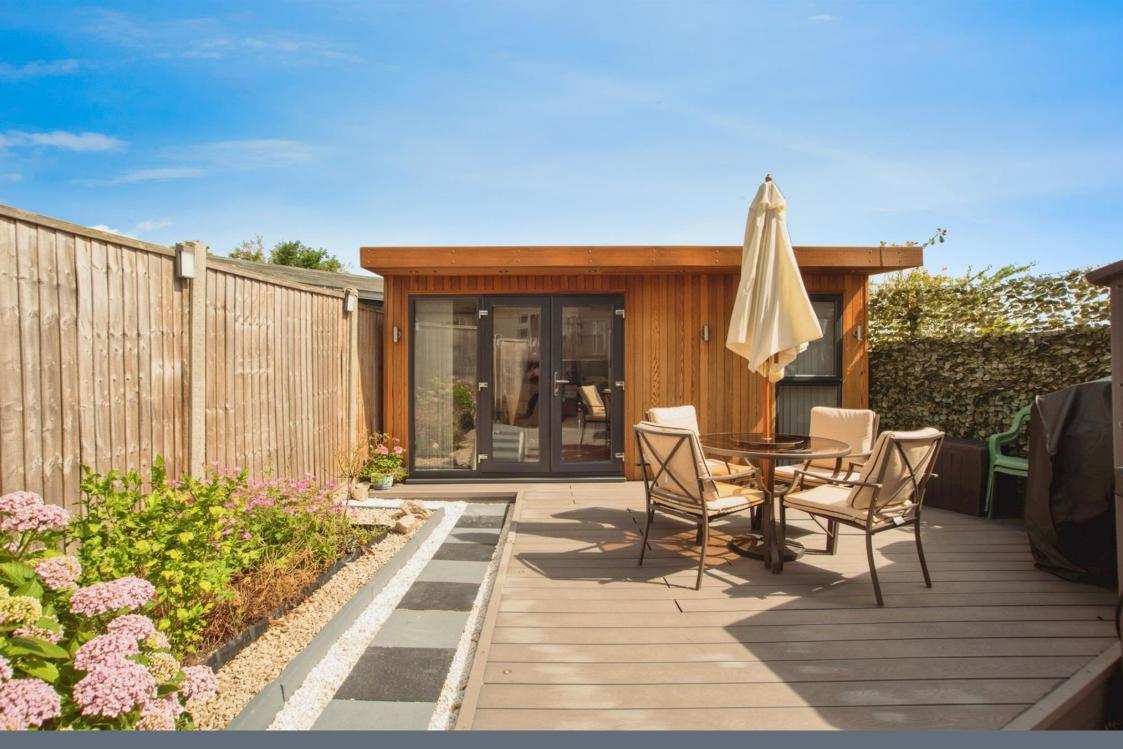

# **Rear Garden**

Paved patio area, composite decking, shed with power, large outbuilding with electrics.

# Studio / Outbuilding

14' 8" x 14' 2" ( 4.47m x 4.32m )

Door to front aspect, windows to front aspect, lighting, electrics, plumbing, air-conditioning unit, wall and base unit, fibre broadband ethernet point.