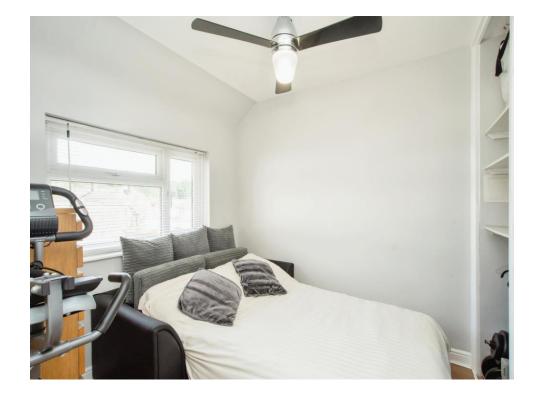

#### **Bedroom One**

14' 6" x 11' 4" ( 4.42m x 3.45m )

Window to front aspect, built in wardrobes, radiator.

# **Bedroom Two**

14' 2" x 10' 3" ( 4.32m x 3.12m ) Window to front aspect, radiator.

# **Bedroom Three**

8' 6" x 8' 8" ( 2.59m x 2.64m ) Window to rear aspect, built in wardrobe, radiator.