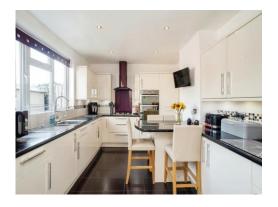

#### Kitchen

13' 7" x 10' 8" ( 4.14m x 3.25m )

Fitted kitchen comprised of wall and base units with work surfaces and tiling to complement, window to rear aspect, stainless steel sink with drainer, gas hob with extractor hood, integrated eye level electric oven, integrated dishwasher, washing machine, ironing board & fridge/freezer, secondary integrated fridge, breakfast bar, television point.