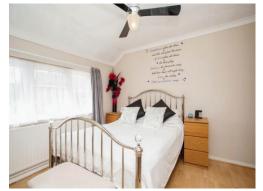

# **Bedroom Two**

14' 2" x 10' 3" ( 4.32m x 3.12m ) Window to front aspect, radiator.