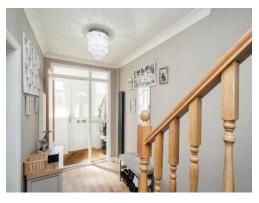

#### **Entrance Porch**

Door to front aspect, window to front and side aspect.

**Entrance Hall** 

Window to front aspect, stairs to first floor landing, under-stairs storage, radiator, telephone point, fibre broadband ethernet point.

#### **First Floor Landing**

Stairs from entrance hall, access to part insulated loft with lighting, electrics and wall mounted boiler.