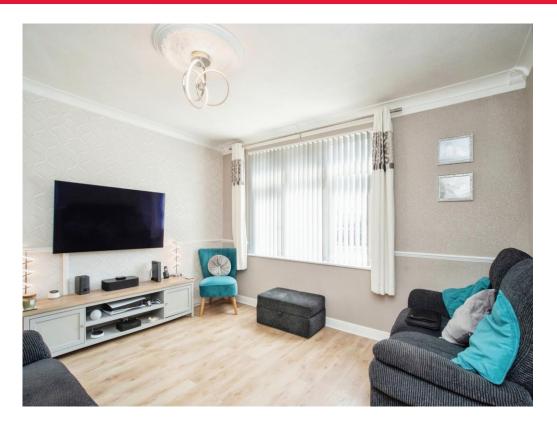

# **Living Room**

13' 4" x 12' 5" ( 4.06m x 3.78m )

Window to front aspect, television point, telephone point, radiator.