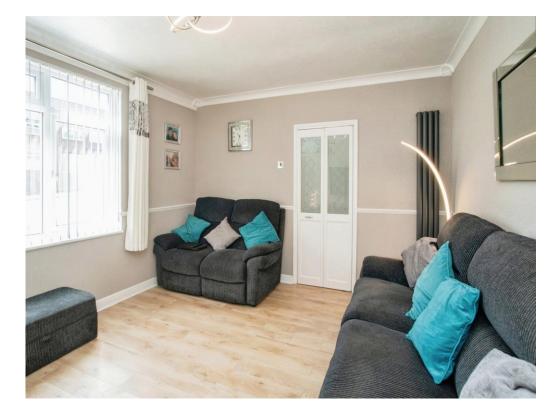

# **Living Room**

13' 4" x 12' 5" ( 4.06m x 3.78m )

Window to front aspect, television point, telephone point, radiator.