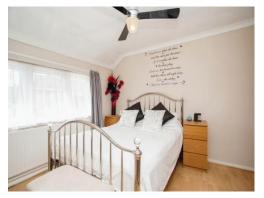

#### **Bedroom One**

14' 6" x 11' 4" ( 4.42m x 3.45m )

Window to front aspect, built in wardrobes, radiator.

#### **Bedroom Two**

14' 2" x 10' 3" ( 4.32m x 3.12m )

Window to front aspect, radiator.