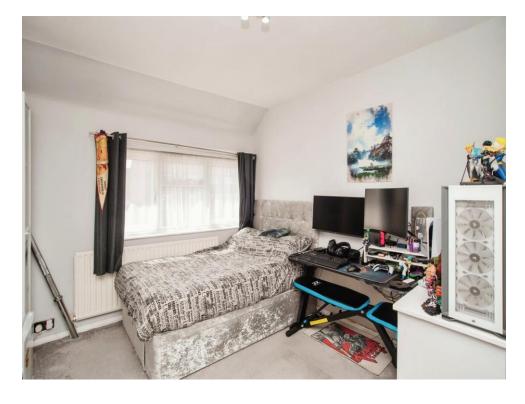

## **Bedroom Three**

8' 6" x 8' 8" ( 2.59m x 2.64m )

Window to rear aspect, built in wardrobe, radiator.