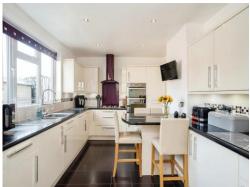

#### Kitchen

13' 7" x 10' 8" ( 4.14m x 3.25m )

Fitted kitchen comprised of wall and base units with work surfaces and tiling to complement, window to rear aspect, stainless steel sink with drainer, gas hob with extractor hood, integrated eye level electric oven, integrated dishwasher, washing machine, ironing board & fridge/freezer, secondary integrated fridge, breakfast bar, television point.