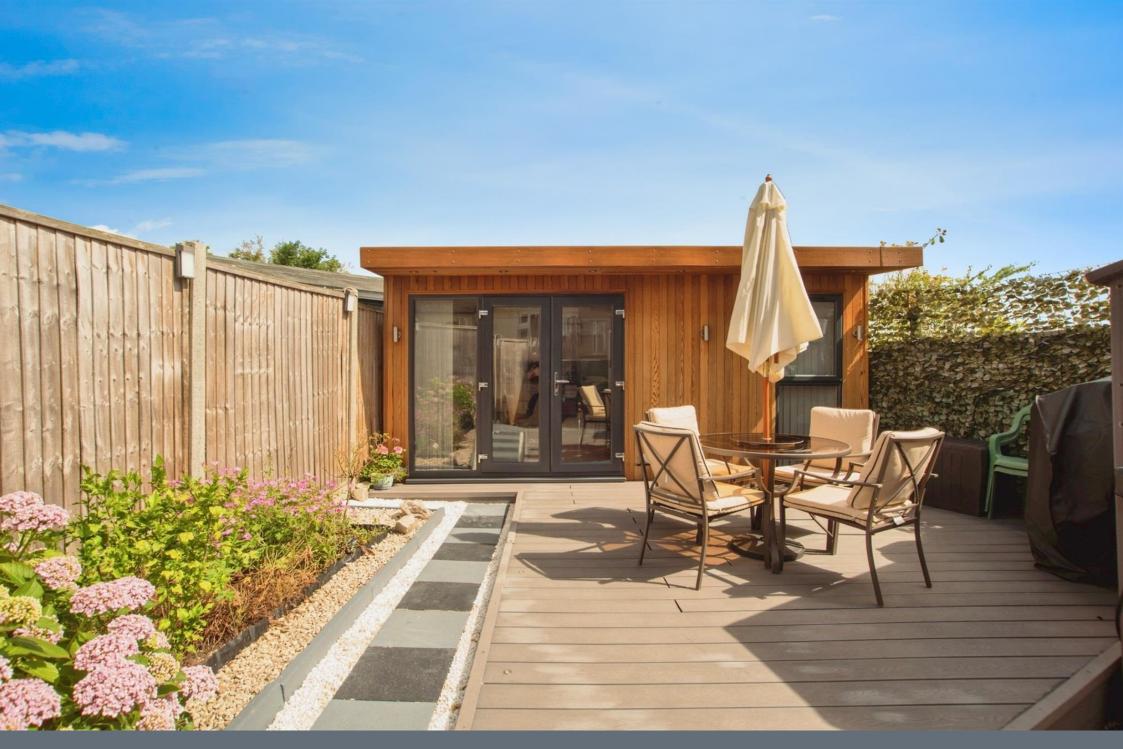

#### Rear Garden

Paved patio area, composite decking, shed with power, large outbuilding with electrics.

# Studio / Outbuilding

14' 8" x 14' 2" ( 4.47m x 4.32m )

Door to front aspect, windows to front aspect, lighting, electrics, plumbing, air-conditioning unit, wall and base unit, fibre broadband ethernet point.