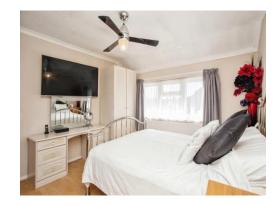

#### **Bedroom One**

14' 6" x 11' 4" ( 4.42m x 3.45m )

Window to front aspect, built in wardrobes, radiator.

#### **Bedroom Two**

14' 2" x 10' 3" ( 4.32m x 3.12m )

Window to front aspect, radiator.