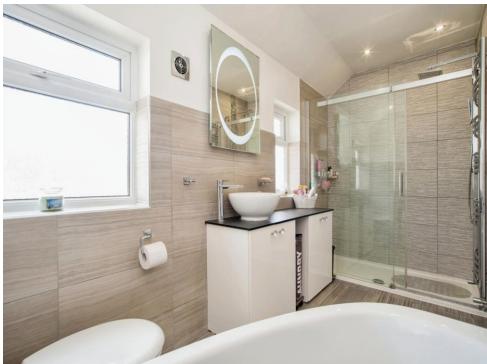

#### **Bathroom**

Windows to rear aspect, double shower cubicle, bath with mixer taps, vanity basin, WC, hand towel rail.