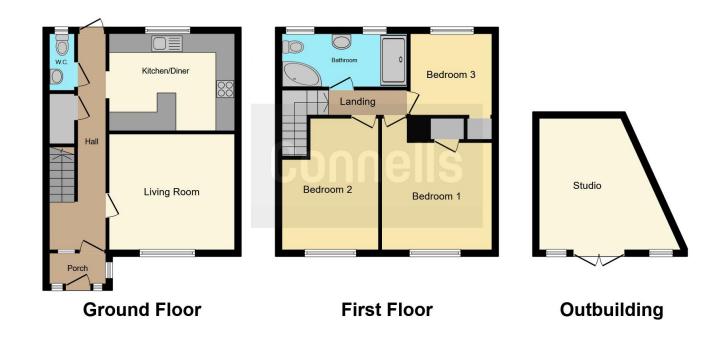

#### **Entrance Porch**

Door to front aspect, window to front and side aspect.

#### **Entrance Hall**

Window to front aspect, stairs to first floor landing, under-stairs storage, radiator, telephone point, fibre broadband ethernet point.

#### Cloakroom

Window to rear aspect, WC, wash hand basin.

# **Living Room**

13' 4" x 12' 5" ( 4.06m x 3.78m )

Window to front aspect, television point, telephone point, radiator.

#### Kitchen

13' 7" x 10' 8" ( 4.14m x 3.25m )

Fitted kitchen comprised of wall and base units with work surfaces and tiling to complement, window to rear aspect, stainless steel sink with drainer, gas hob with extractor hood, integrated eye level electric oven, integrated dishwasher, washing machine, ironing board & fridge/freezer, secondary integrated fridge, breakfast bar, television point.

## **First Floor Landing**

Stairs from entrance hall, access to part insulated loft with lighting, electrics and wall mounted boiler.

#### **Bedroom One**

14' 6" x 11' 4" ( 4.42m x 3.45m )

Window to front aspect, built in wardrobes, radiator.

#### **Bedroom Two**

14' 2" x 10' 3" ( 4.32m x 3.12m )

Window to front aspect, radiator.

## **Bedroom Three**

8' 6" x 8' 8" ( 2.59m x 2.64m )

Window to rear aspect, built in wardrobe, radiator.

#### **Bathroom**

Windows to rear aspect, double shower cubicle, bath with mixer taps, vanity basin, WC, hand towel rail.

# Studio / Outbuilding

14' 8" x 14' 2" ( 4.47m x 4.32m )

Door to front aspect, windows to front aspect, lighting, electrics, plumbing, air-conditioning unit, wall and base unit, fibre broadband ethernet point.