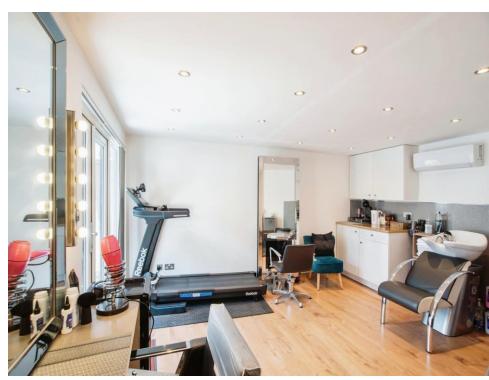

# Studio / Outbuilding

14' 8" x 14' 2" ( 4.47m x 4.32m )

Door to front aspect, windows to front aspect, lighting, electrics, plumbing, air-conditioning unit, wall and base unit, fibre broadband ethernet point.