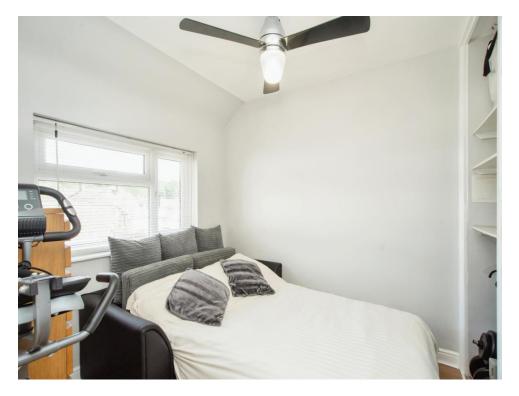

#### **Bedroom One**

14' 6" x 11' 4" ( 4.42m x 3.45m )

Window to front aspect, built in wardrobes, radiator.

#### **Bedroom Two**

14' 2" x 10' 3" ( 4.32m x 3.12m )

Window to front aspect, radiator.

## **Bedroom Three**

8' 6" x 8' 8" ( 2.59m x 2.64m )

Window to rear aspect, built in wardrobe, radiator.