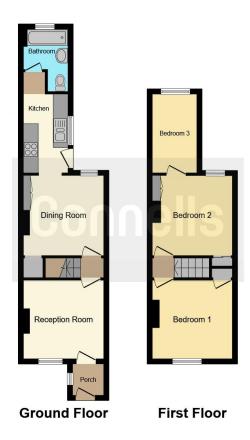

#### **Entrance Porch**

Door to front aspect, window to side aspect, door to lounge.

## **Reception Room**

10' 7" x 10' 8" ( 3.23m x 3.25m )

Window to front aspect, television point, telephone point, radiator, fire place.

# **Dining Room**

10' 7" x 10' 5" ( 3.23m x 3.17m )

Window to rear aspect, fire place, radiator, fitted cupboard, stairs to first floor landing, under-stairs storage.

### Kitchen

10'7" x 6' (3.23m x 1.83m)

Fitted kitchen comprised of wall and base units with work surfaces and tiling to complement, window to side aspect, sink with drainer, electric oven, gas cooker point, extractor hood, wall mounted boiler, plumbing for washing machine, door to rear garden.

#### Bathroom

Window to rear aspect, bath with mixer taps with shower attachment, WC, wash hand basin.

## **First Floor Landing**

Stairs from lounge/diner.

#### **Bedroom One**

10' 8" x 10' 7" ( 3.25m x 3.23m )

Window to front aspect, radiator, fitted cupboard, loft access.

## **Bedroom Two**

10' 8" x 10' 7" ( 3.25m x 3.23m )

Window to rear aspect, fitted cupboard, radiator.

#### **Bedroom Three**

11' x 6' (3.35m x 1.83m)

Window to rear aspect, radiator.