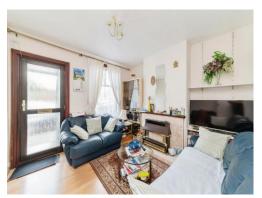

## **Reception Room**

10' 7" x 10' 8" ( 3.23m x 3.25m )

Window to front aspect, television point, telephone point, radiator, fire place.