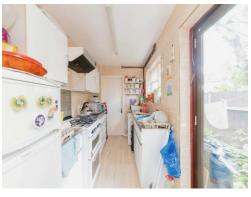

### Kitchen

10'7" x 6' (3.23m x 1.83m)

Fitted kitchen comprised of wall and base units with work surfaces and tiling to complement, window to side aspect, sink with drainer, electric oven, gas cooker point, extractor hood, wall mounted boiler, plumbing for washing machine, door to rear garden.