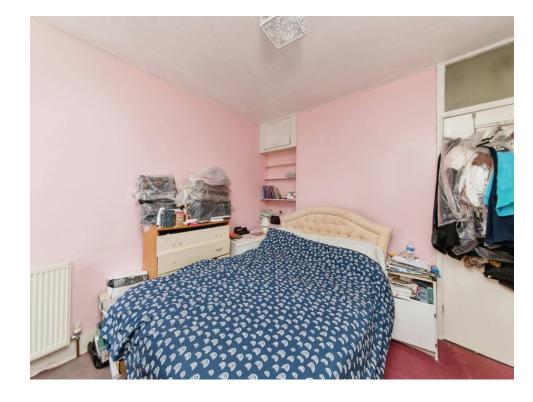

#### **Bedroom One**

10' 8" x 10' 7" ( 3.25m x 3.23m )

Window to front aspect, radiator, fitted cupboard, loft access.

## **Bedroom Two**

10' 8" x 10' 7" ( 3.25m x 3.23m )

Window to rear aspect, fitted cupboard, radiator.