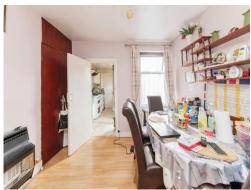

# **Dining Room**

10' 7" x 10' 5" ( 3.23m x 3.17m )

Window to rear aspect, fire place, radiator, fitted cupboard, stairs to first floor landing, under-stairs storage.