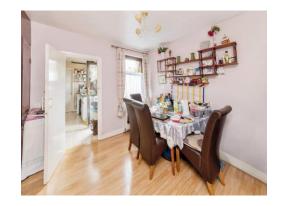

# **Dining Room**

10' 7" x 10' 5" ( 3.23m x 3.17m )

Window to rear aspect, fire place, radiator, fitted cupboard, stairs to first floor landing, under-stairs storage.