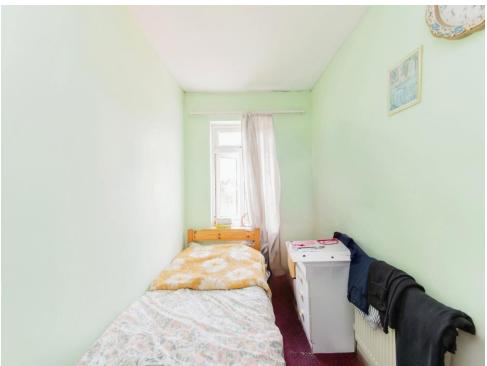

#### **Bedroom Three**

11' x 6' (3.35m x 1.83m)

Window to rear aspect, radiator.