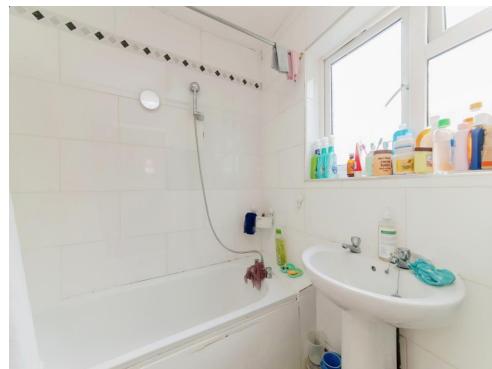

#### Bathroom

Window to rear aspect, bath with mixer taps with shower attachment, WC, wash hand basin.