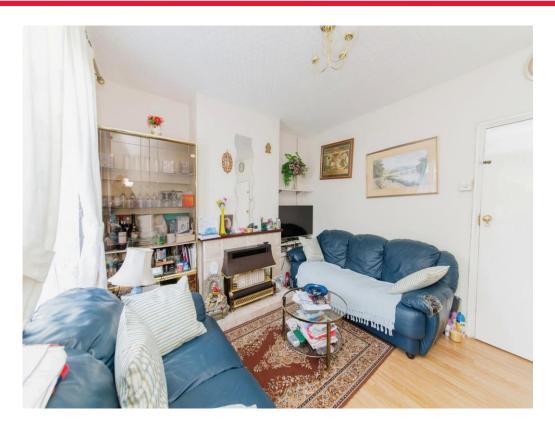

## **Reception Room**

10' 7" x 10' 8" ( 3.23m x 3.25m )

Window to front aspect, television point, telephone point, radiator, fire place.