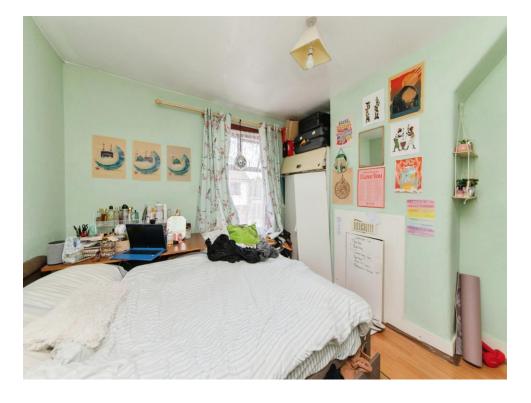

#### **Bedroom One**

10' 8" x 10' 7" ( 3.25m x 3.23m )

Window to front aspect, radiator, fitted cupboard, loft access.

## **Bedroom Two**

10' 8" x 10' 7" ( 3.25m x 3.23m )

Window to rear aspect, fitted cupboard, radiator.

#### **Bedroom Three**

11' x 6' (3.35m x 1.83m)

Window to rear aspect, radiator.