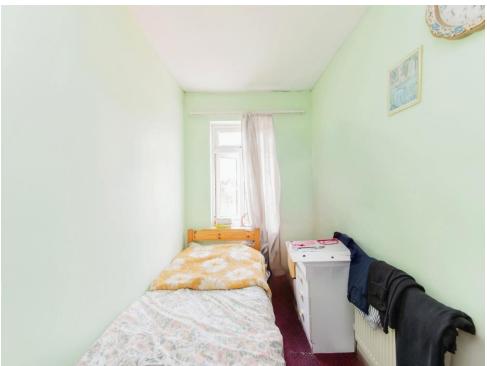

## **Bedroom Three**

11' x 6' (3.35m x 1.83m)

Window to rear aspect, radiator.