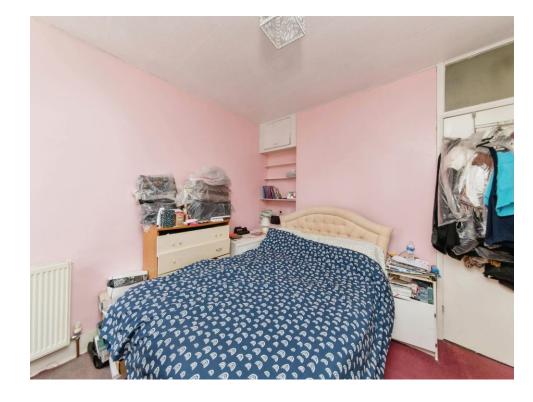

#### **Bedroom One**

10' 8" x 10' 7" ( 3.25m x 3.23m )

Window to front aspect, radiator, fitted cupboard, loft access.

#### **Bedroom Two**

10' 8" x 10' 7" ( 3.25m x 3.23m )

Window to rear aspect, fitted cupboard, radiator.

## **Bedroom Three**

11' x 6' (3.35m x 1.83m)

Window to rear aspect, radiator.