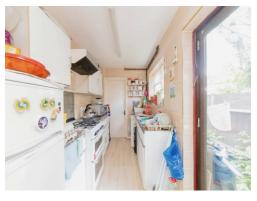

### Kitchen

10' 7" x 6' (3.23m x 1.83m)

Fitted kitchen comprised of wall and base units with work surfaces and tiling to complement, window to side aspect, sink with drainer, electric oven, gas cooker point, extractor hood, wall mounted boiler, plumbing for washing machine, door to rear garden.