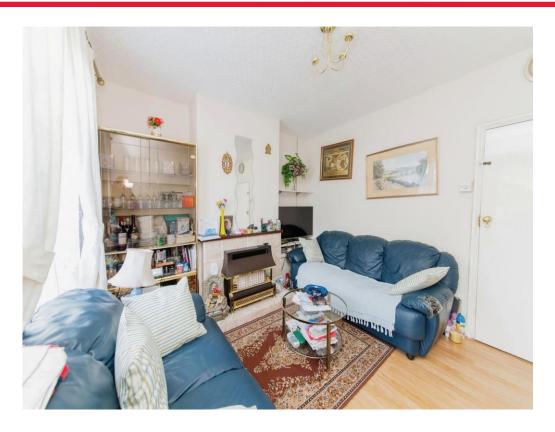

## **Reception Room**

10' 7" x 10' 8" ( 3.23m x 3.25m )

Window to front aspect, television point, telephone point, radiator, fire place.