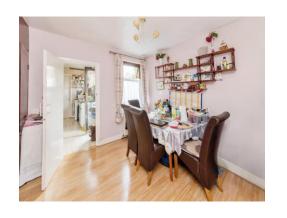

# **Dining Room**

10' 7" x 10' 5" ( 3.23m x 3.17m )

Window to rear aspect, fire place, radiator, fitted cupboard, stairs to first floor landing, under-stairs storage.