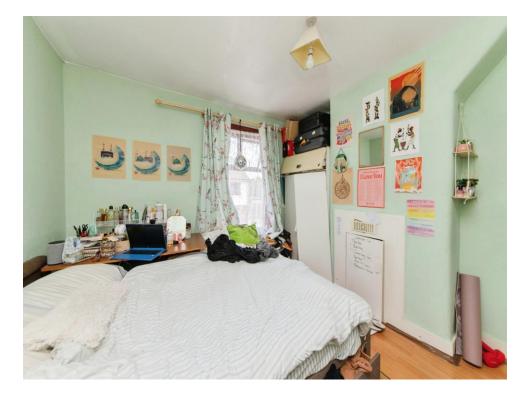

#### **Bedroom One**

10' 8" x 10' 7" ( 3.25m x 3.23m )

Window to front aspect, radiator, fitted cupboard, loft access.

#### **Bedroom Two**

10' 8" x 10' 7" ( 3.25m x 3.23m )

Window to rear aspect, fitted cupboard, radiator.

## **Bedroom Three**

11' x 6' (3.35m x 1.83m)

Window to rear aspect, radiator.