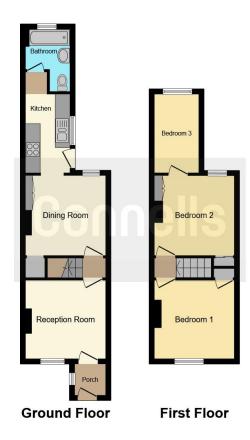

## **Entrance Porch**

Door to front aspect, window to side aspect, door to lounge.

## **Reception Room**

10' 7" x 10' 8" ( 3.23m x 3.25m )

Window to front aspect, television point, telephone point, radiator, fire place.

# **Dining Room**

10' 7" x 10' 5" ( 3.23m x 3.17m )

Window to rear aspect, fire place, radiator, fitted cupboard, stairs to first floor landing, under-stairs storage.

### Kitchen

10' 7" x 6' (3.23m x 1.83m)

Fitted kitchen comprised of wall and base units with work surfaces and tiling to complement, window to side aspect, sink with drainer, electric oven, gas cooker point, extractor hood, wall mounted boiler, plumbing for washing machine, door to rear garden.

# **Bathroom**

Window to rear aspect, bath with mixer taps with shower attachment, WC, wash hand basin.

# **First Floor Landing**

Stairs from lounge/diner.

#### **Bedroom One**

10' 8" x 10' 7" ( 3.25m x 3.23m )

Window to front aspect, radiator, fitted cupboard, loft access.

#### **Bedroom Two**

10' 8" x 10' 7" ( 3.25m x 3.23m )

Window to rear aspect, fitted cupboard, radiator.

## **Bedroom Three**

11' x 6' (3.35m x 1.83m)

Window to rear aspect, radiator.