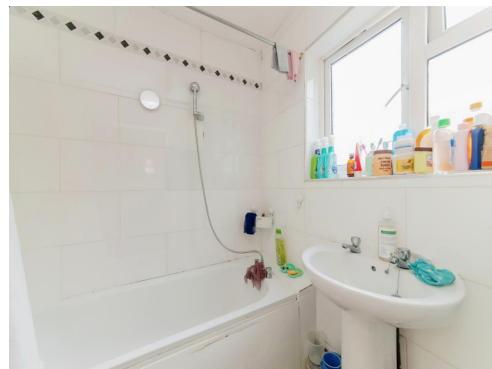

# **Bathroom**

Window to rear aspect, bath with mixer taps with shower attachment, WC, wash hand basin.