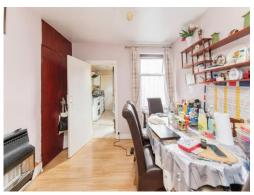

# **Dining Room**

10' 7" x 10' 5" ( 3.23m x 3.17m )

Window to rear aspect, fire place, radiator, fitted cupboard, stairs to first floor landing, under-stairs storage.