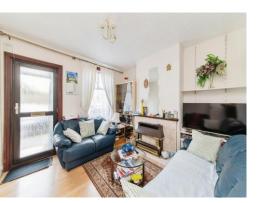

## **Reception Room**

10' 7" x 10' 8" ( 3.23m x 3.25m )

Window to front aspect, television point, telephone point, radiator, fire place.