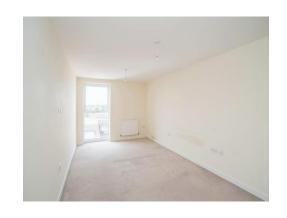

### **Bedroom One**

18' 10" x 11' 4" ( 5.74m x 3.45m )

Window to rear aspect, double glazed, radiator.