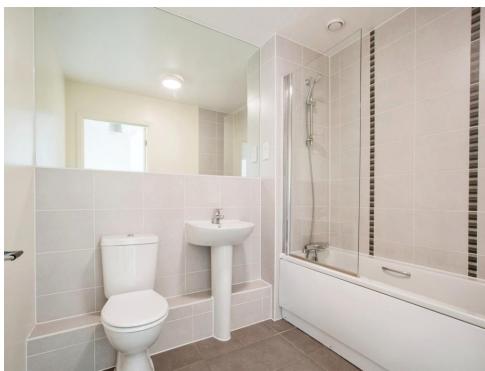

#### **Bathroom**

Bath with mixer taps and over head shower, glass shower screen, WC, wash hand basin, shaving point, hand towel rail, tiled.