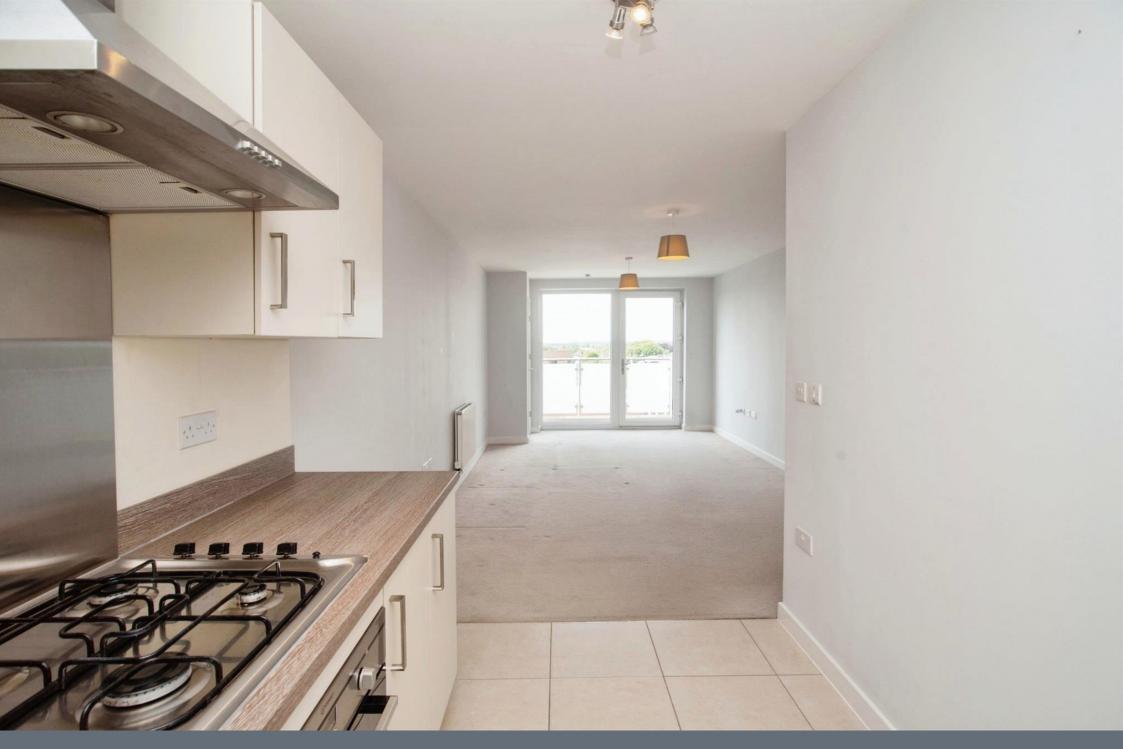

# Lounge / Kitchen

26' 10" x 11' 9" ( 8.18m x 3.58m )

Open plan lounge/kitchen, window to rear

aspect, double glazed, door to rear aspect, double glazed, cupboard, television point, telephone point, radiator.

Fitted kitchen comprised of wall and base units with work surfaces to complement, stainless steel sink with drainer, gas hob, electric oven, stainless steel cooker-hood, plumbing for washing machine, space for fridge/freezer.