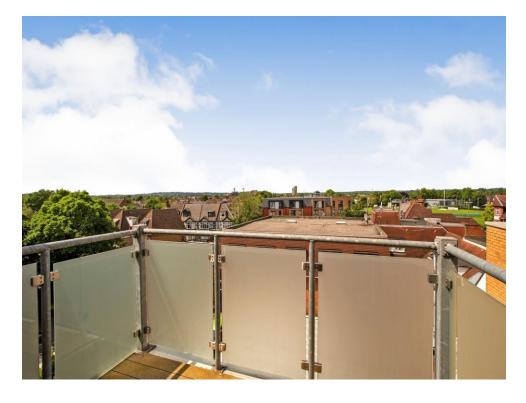

.18m x 3.58m )

Open plan lounge/kitchen, window to rear

aspect, double glazed, door to rear aspect, double glazed, cupboard, television point, telephone point, radiator.

Fitted kitchen comprised of wall and base units with work surfaces to complement, stainless steel sink with drainer, gas hob, electric oven, stainless steel cooker-hood, plumbing for washing machine, space for fridge/freezer.

### **Bedroom One**

18' 10" x 11' 4" ( 5.74m x 3.45m )

Window to rear aspect, double glazed, radiator.

#### **Bathroom**

Bath with mixer taps and over head shower, glass shower screen, WC, wash hand basin, shaving point, hand towel rail, tiled.

#### Outside

## **Balcony**

Door from lounge, decking, space for patio furniture.

## **Parking**

One off-street allocated parking space.

















Residential Sales & Lettings | Mortgage Services | Conveyancing | Surveyors | Land & New Homes



This floor plan is for illustrative purposes only. It is not drawn to scale. Any measurements, floor areas (including any total floor area), openings and orientation are approximate. No details are guaranteed, they cannot be relied upon for any purpose and they do not form part of any agreement. No liability is taken for any error, omission or misstatement. A party must rely upon its own inspection(s). Powered by www.focalagent.com

To view this property please contact Connells on

T 01923 230 403 E watford@connells.co.uk

6 The Parade
WATFORD WD17 1AA

EPC Rating: B

## view this property online connells.co.uk/Property/WTF313653

This is a Leasehold property with details as follows; T