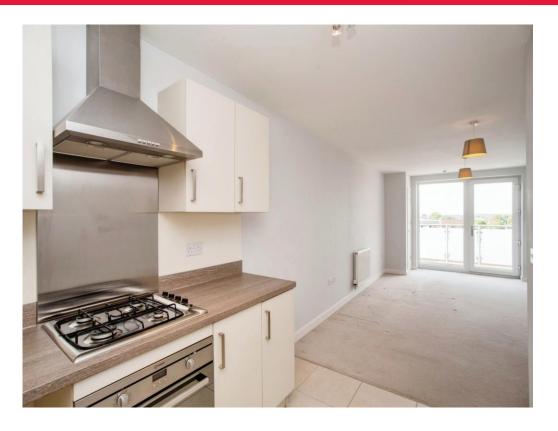

# Lounge / Kitchen

26' 10" x 11' 9" ( 8.18m x 3.58m )

Open plan lounge/kitchen, window to rear

aspect, double glazed, door to rear aspect, double glazed, cupboard, television point, telephone point, radiator.

Fitted kitchen comprised of wall and base units with work surfaces to complement, stainless steel sink with drainer, gas hob, electric oven, stainless steel cooker-hood, plumbing for washing machine, space for fridge/freezer.