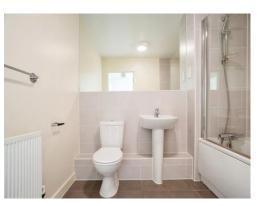

#### **Bathroom**

Bath with mixer taps and over head shower, glass shower screen, WC, wash hand basin, shaving point, hand towel rail, tiled.