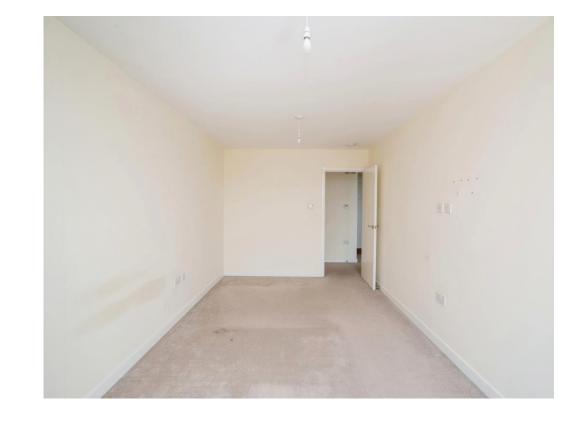

# Lounge / Kitchen

26' 10" x 11' 9" ( 8.18m x 3.58m )

Open plan lounge/kitchen, window to rear

aspect, double glazed, door to rear aspect, double glazed, cupboard, television point, telephone point, radiator.