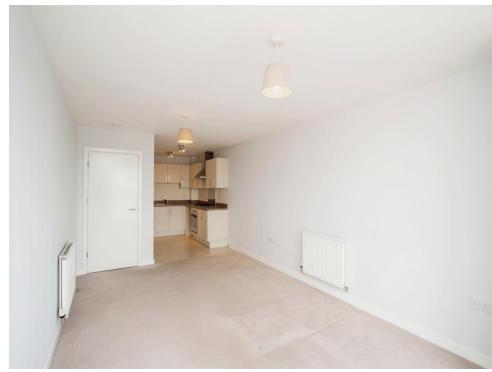

# Lounge / Kitchen

26' 10" x 11' 9" ( 8.18m x 3.58m )

Open plan lounge/kitchen, window to rear

aspect, double glazed, door to rear aspect, double glazed, cupboard, television point, telephone point, radiator.