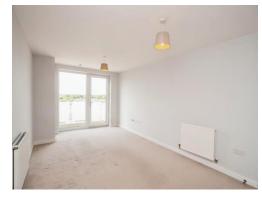

### **Bedroom One**

18' 10" x 11' 4" ( 5.74m x 3.45m )

Window to rear aspect, double glazed, radiator.