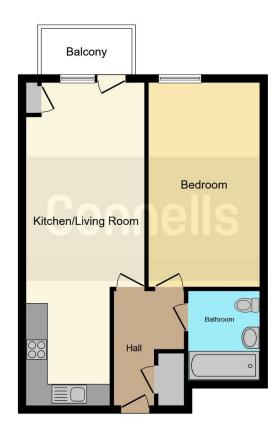

# **Property Description**

Connells are delighted to bring this immaculately presented fourth floor flat to the market that is situated in the heart of Watford Town Centre. The property comprises of an open plan living area with a modern fitted kitchen, a double bedroom and a modern bathroom suite. Benefits include the option for shared ownership, a private balcony, access to communal gardens as well as allocated offstreet parking.

## **Entrance Hall**

Door to front aspect, cupboard, phone entry system.

# Lounge / Kitchen

26' 10" x 11' 9" ( 8.18m x 3.58m )

Open plan lounge/kitchen, window to rear

aspect, double glazed, door to rear aspect, double glazed, cupboard, television point, telephone point, radiator.

Fitted kitchen comprised of wall and base units with work surfaces to complement, stainless steel sink with drainer, gas hob, electric oven, stainless steel cooker-hood, plumbing for washing machine, space for fridge/freezer.

### **Bedroom One**

18' 10" x 11' 4" ( 5.74m x 3.45m )

Window to rear aspect, double glazed, radiator.

#### **Bathroom**

Bath with mixer taps and over head shower, glass shower screen, WC, wash hand basin, shaving point, hand towel rail, tiled.

## **Balcony**

Door from lounge, decking, space for patio furniture.

## **Parking**

One off-street allocated parking space.

Residential Sales & Lettings | Mortgage Services | Conveyancing | Surveyors | Land & New Homes

This floor plan is for illustrative purposes only. It is not drawn to scale. Any measurements, floor areas (including any total floor area), openings and orientation are approximate. No details are guaranteed, they cannot be relied upon for any purpose and they do not form part of any agreement. No liability is taken for any error, omission or misstatement. A party must rely upon its own inspection(s). Powered by www.focalagent.com