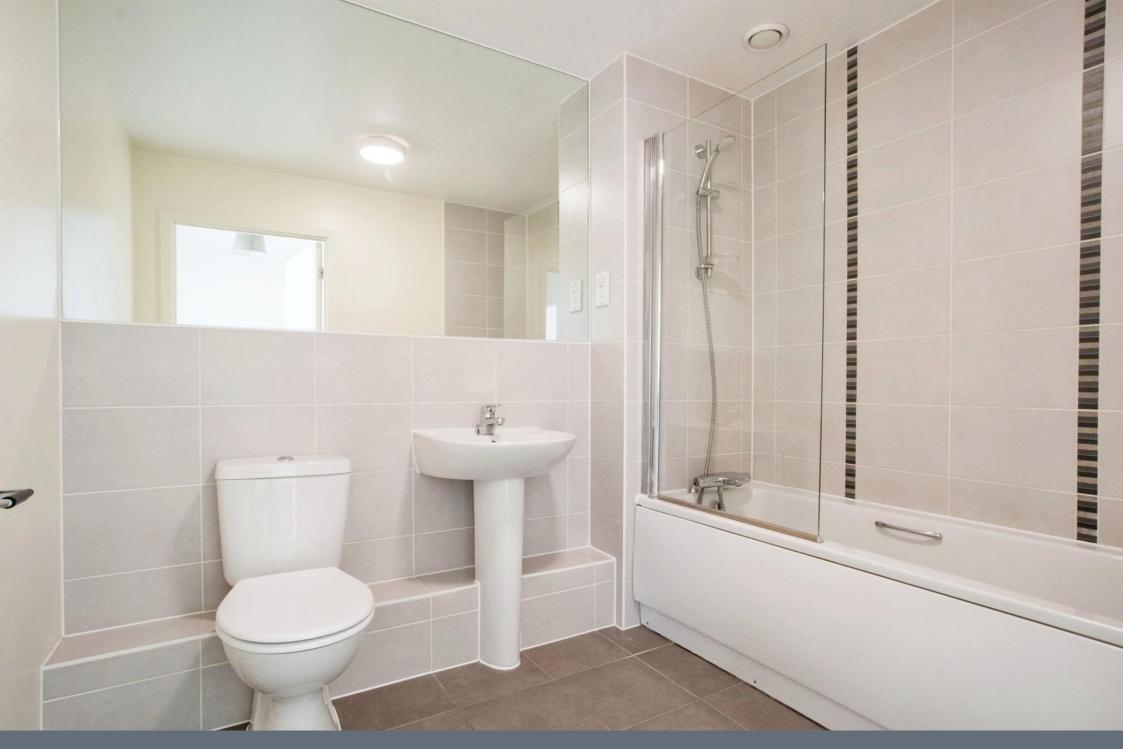

### **Bathroom**

Bath with mixer taps and over head shower, glass shower screen, WC, wash hand basin, shaving point, hand towel rail, tiled.