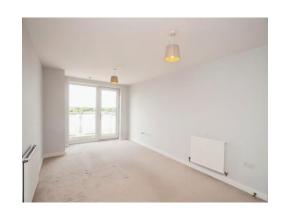

# Lounge / Kitchen

26' 10" x 11' 9" ( 8.18m x 3.58m )

Open plan lounge/kitchen, window to rear

aspect, double glazed, door to rear aspect, double glazed, cupboard, television point, telephone point, radiator.

# **Balcony**

Door from lounge, decking, space for patio furniture.