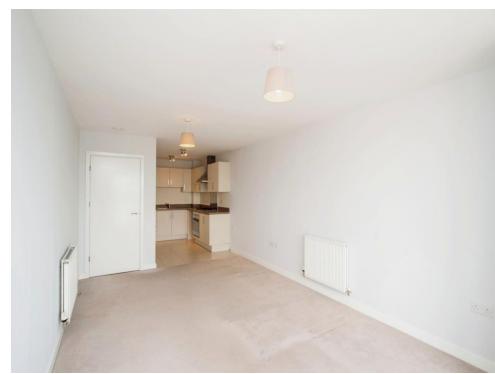

# Lounge / Kitchen

26' 10" x 11' 9" ( 8.18m x 3.58m )

Open plan lounge/kitchen, window to rear

aspect, double glazed, door to rear aspect, double glazed, cupboard, television point, telephone point, radiator.

Fitted kitchen comprised of wall and base units with work surfaces to complement, stainless steel sink with drainer, gas hob, electric oven, stainless steel cooker-hood, plumbing for washing machine, space for fridge/freezer.