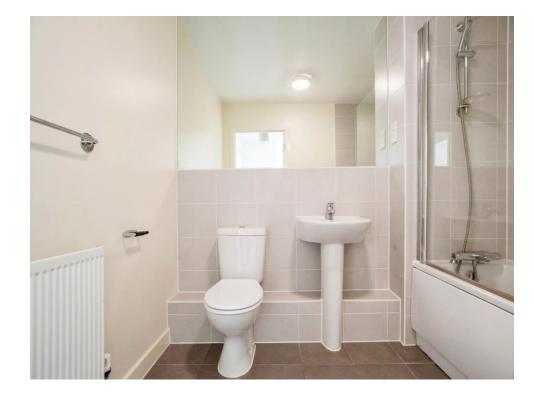

### **Bathroom**

Bath with mixer taps and over head shower, glass shower screen, WC, wash hand basin, shaving point, hand towel rail, tiled.