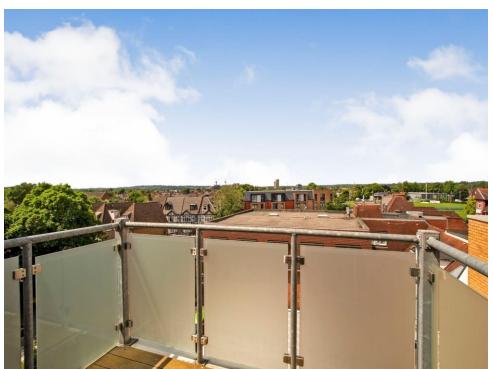

( 8.18m x 3.58m )

Open plan lounge/kitchen, window to rear

aspect, double glazed, door to rear aspect, double glazed, cupboard, television point, telephone point, radiator.

Fitted kitchen comprised of wall and base units with work surfaces to complement, stainless steel sink with drainer, gas hob, electric oven, stainless steel cooker-hood, plumbing for washing machine, space for fridge/freezer.

## **Bedroom One**

18' 10" x 11' 4" ( 5.74m x 3.45m )

Window to rear aspect, double glazed, radiator.

### **Bathroom**

Bath with mixer taps and over head shower, glass shower screen, WC, wash hand basin, shaving point, hand towel rail, tiled.

### Outside

# **Balcony**

Door from lounge, decking, space for patio furniture.

# **Parking**

One off-street allocated parking space.

















Residential Sales & Lettings | Mortgage Services | Conveyancing | Surveyors | Land & New Homes



This floor plan is for illustrative purposes only. It is not drawn to scale. Any measurements, floor areas (including any total floor area), openings and orientation are approximate. No details are guaranteed, they cannot be relied upon for any purpose and they do not form part of any agreement. No liability is taken for any error, omission or misstatement. A party must rely upon its own inspection(s). Powered by www.focalagent.com

To view this property please contact Connells on

T 01923 230 403 E watford@connells.co.uk

6 The Parade
WATFORD WD17 1AA

EPC Rating: B

# view this property online connells.co.uk/Property/WTF313585

This is a Leasehold property with details as follows; Term