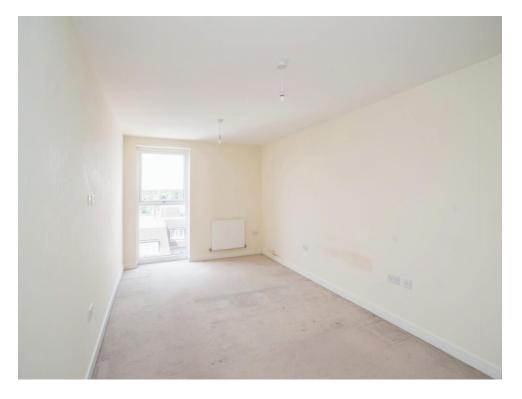

# Lounge / Kitchen

26' 10" x 11' 9" ( 8.18m x 3.58m )

Open plan lounge/kitchen, window to rear

aspect, double glazed, door to rear aspect, double glazed, cupboard, television point, telephone point, radiator.

# **Balcony**

Door from lounge, decking, space for patio furniture.