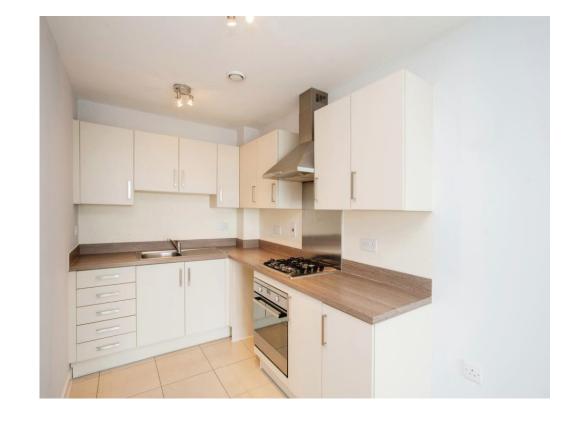

# Lounge / Kitchen

26' 10" x 11' 9" ( 8.18m x 3.58m )

Open plan lounge/kitchen, window to rear

aspect, double glazed, door to rear aspect, double glazed, cupboard, television point, telephone point, radiator.

Fitted kitchen comprised of wall and base units with work surfaces to complement, stainless steel sink with drainer, gas hob, electric oven, stainless steel cooker-hood, plumbing for washing machine, space for fridge/freezer.