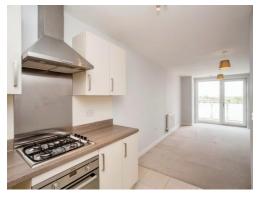

# Lounge / Kitchen

26' 10" x 11' 9" ( 8.18m x 3.58m )

Open plan lounge/kitchen, window to rear

aspect, double glazed, door to rear aspect, double glazed, cupboard, television point, telephone point, radiator.

Fitted kitchen comprised of wall and base units with work surfaces to complement, stainless steel sink with drainer, gas hob, electric oven, stainless steel cooker-hood, plumbing for washing machine, space for fridge/freezer.