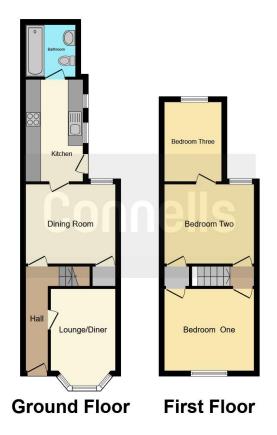

#### **Entrance Hall**

Door to front aspect, stairs to first floor landing.

#### Living Room

12' 6" Into Bay x 8' 6" ( 3.81m Into Bay x 2.59m )

Bay window to front aspect, radiator, television point, telephone point.

### **Dining Room**

11' 6" x 10' 2" ( 3.51m x 3.10m )

Window to rear aspect, radiator, under-stairs storage.

#### Kitchen

#### 13' 1" x 7' 7" ( 3.99m x 2.31m )

Fitted kitchen comprised of wall and base units with work surfaces and tiling to complement, window to side aspect, sink with drainer, cooker point, wall mounted boiler, plumbing for washing machine, space for fridge/freezer, door to rear garden.

#### Bathroom

Window to rear aspect, bath with mixer taps and shower attachment, WC, vanity wash hand basin, radiator.

## **First Floor Landing**

#### Bedroom One

11' 6" x 10' 10" ( 3.51m x 3.30m ) Window to front aspect, radiator.

#### **Bedroom Two**

11' 10" x 10' 2" ( 3.61m x 3.10m ) Window to rear aspect, fitted cupboard, radiator, door to third bedroom.

## Bedroom Three

10' 2" x 7' 7" ( 3.10m x 2.31m )

Window to rear aspect, radiator.

Residential Sales & Lettings | Mortgage Services | Conveyancing | Surveyors | Land & New Homes

This floor plan is for illustrative purposes only. It is not drawn to scale. Any measurements, floor areas (including any total floor area), openings and orientation are approximate. No details are guaranteed, they cannot be relied upon for any purpose and they do not form part of any agreement. No liability is taken for any error, omission or misstatement. A party must rely upon its own inspection(s). Powered by www.focalagent.com