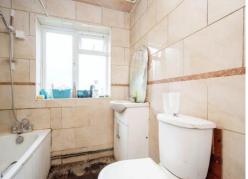

#### Bathroom

Window to rear aspect, bath with mixer taps and shower attachment, WC, vanity wash hand basin, radiator.