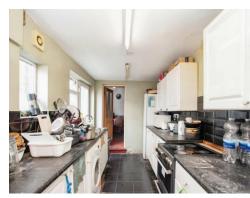

#### Kitchen

#### 13' 1" x 7' 7" ( 3.99m x 2.31m )

Fitted kitchen comprised of wall and base units with work surfaces and tiling to complement, window to side aspect, sink with drainer, cooker point, wall mounted boiler, plumbing for washing machine, space for fridge/freezer, door to rear garden.