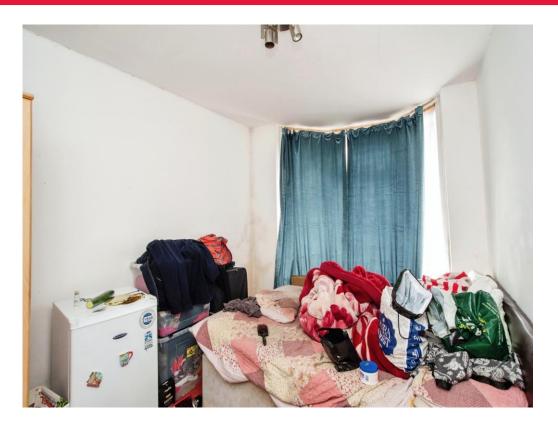

#### Bedroom One

11' 6" x 10' 10" ( 3.51m x 3.30m ) Window to front aspect, radiator.

#### **Bedroom Two**

11' 10" x 10' 2" ( 3.61m x 3.10m ) Window to rear aspect, fitted cupboard, radiator, door to third bedroom.

## Bedroom Three

10' 2" x 7' 7" ( 3.10m x 2.31m )

Window to rear aspect, radiator.

Residential Sales & Lettings | Mortgage Services | Conveyancing | Surveyors | Land & New Homes

This floor plan is for illustrative purposes only. It is not drawn to scale. Any measurements, floor areas (including any total floor area), openings and orientation are approximate. No details are guaranteed, they cannot be relied upon for any purpose and they do not form part of any agreement. No liability is taken for any error, omission or misstatement. A party must rely upon its own inspection(s). Powered by www.focalagent.com