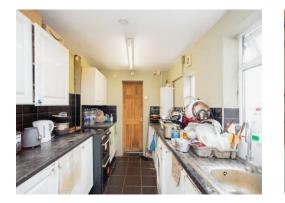

#### Kitchen

#### 13' 1" x 7' 7" ( 3.99m x 2.31m )

Fitted kitchen comprised of wall and base units with work surfaces and tiling to complement, window to side aspect, sink with drainer, cooker point, wall mounted boiler, plumbing for washing machine, space for fridge/freezer, door to rear garden.