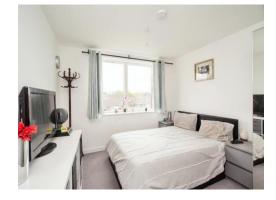

#### **Bedroom One**

15' 4" x 9' 1" ( 4.67m x 2.77m )

Window to front aspect, double glazed, electric radiator.

#### **Bedroom Two**

11' 9" x 10' 5" ( 3.58m x 3.17m )

Window to rear aspect, double glazed, electric radiator.