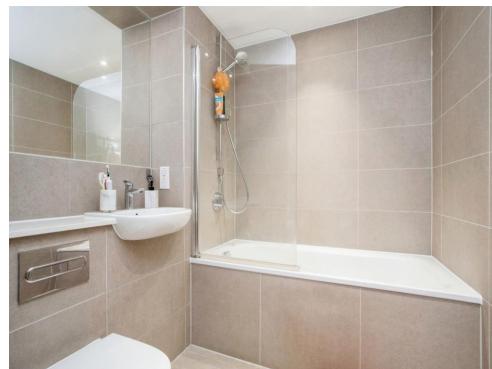

## **Bathroom**

Bath with mixer taps and overhead shower, shower screen, floating low level WC, wash hand basin, heated hand towel rail, extractor fan.