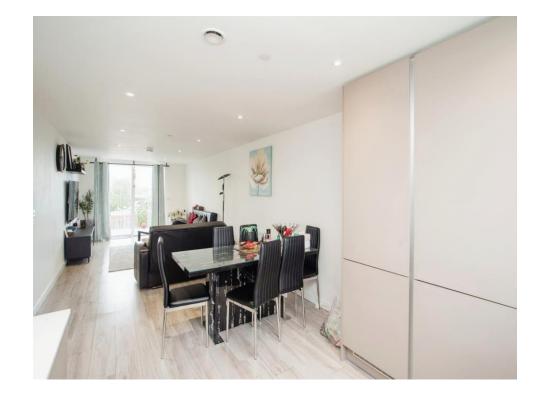

### Lounge

26' 3" MAX x 10' 6" ( 8.00m MAX x 3.20m )

Open plan with kitchen, electric radiator, window to rear aspect, balcony door, television point, telephone point.

#### Kitchen

10' 5" MAX x 7' 6" ( 3.17m MAX x 2.29m )

Open plan kitchen with lounge comprised of wall and base units with work surfaces to complement, window to rear aspect, sink with drainer, integrated electric oven and hob with extractor hood, integrated dishwasher, washing machine and fridge/freezer.