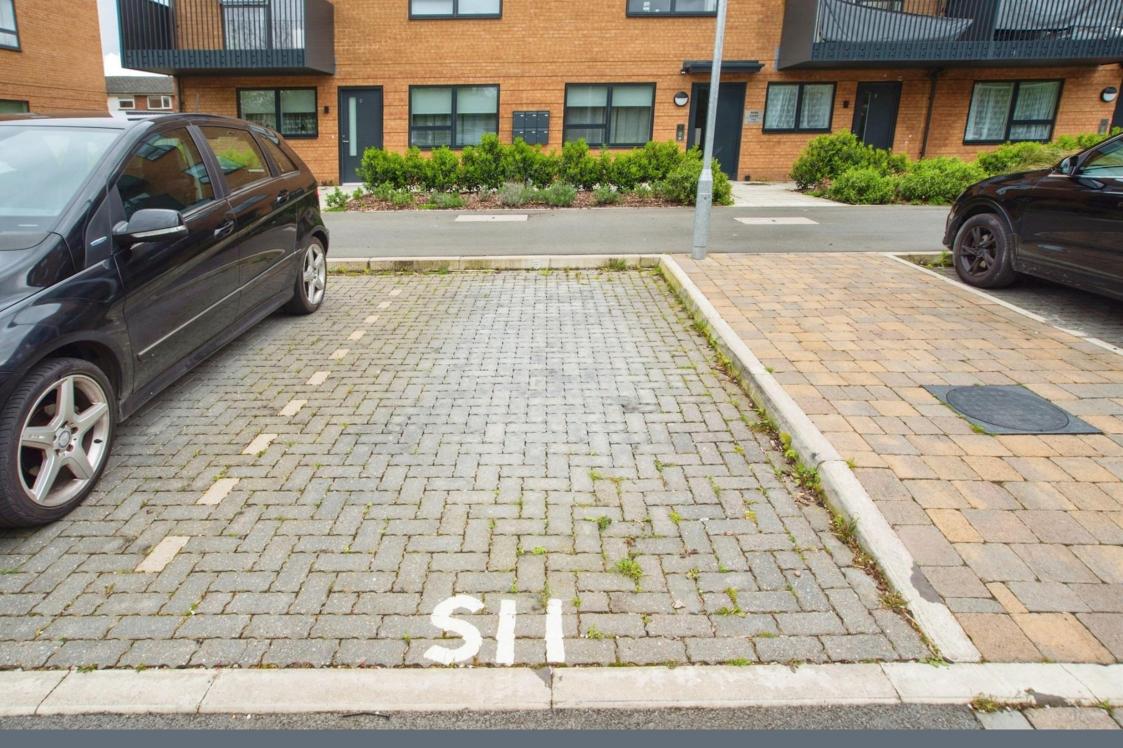

telephone point.

#### Kitchen

10' 5" MAX x 7' 6" ( 3.17m MAX x 2.29m )

Open plan kitchen with lounge comprised of wall and base units with work surfaces to complement, window to rear aspect, sink with drainer, integrated electric oven and hob with extractor hood, integrated dishwasher, washing machine and fridge/freezer.

#### **Bedroom One**

15' 4" x 9' 1" ( 4.67m x 2.77m )

Window to front aspect, double glazed, electric radiator.

#### **Bedroom Two**

11' 9" x 10' 5" ( 3.58m x 3.17m )

Window to rear aspect, double glazed, electric radiator.

## **Bathroom**

Bath with mixer taps and overhead shower, shower screen, floating low level WC, wash hand basin, heated hand towel rail, extractor fan.

## Outside

# **Parking**

Allocated parking bay.

# **Private Balcony**

















Residential Sales & Lettings | Mortgage Services | Conveyancing | Surveyors | Land & New Homes



This floor plan is for illustrative purposes only. It is not drawn to scale. Any measurements, floor areas (including any total floor area), openings and orientation are approximate. No details are guaranteed, they cannot be relied upon for any purpose and they do not form part of any agreement. No liability is taken for any error, omission or misstatement. A party must rely upon its own inspection(s). Powered by www.focalagent.com

To view this property please contact Connells on

T 01923 230 403 E watford@connells.co.uk

6 The Parade
WATFORD WD17 1AA

EPC Rating: C

# view this property online connells.co.uk/Property/WTF313461

This is a Leasehold property with details as follows; Term of