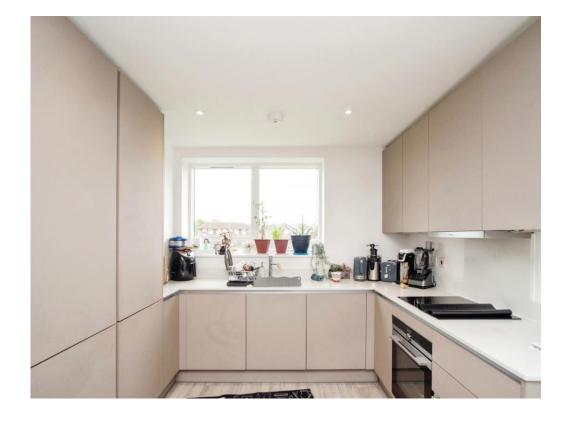

#### Kitchen

10' 5" MAX x 7' 6" ( 3.17m MAX x 2.29m )

Open plan kitchen with lounge comprised of wall and base units with work surfaces to complement, window to rear aspect, sink with drainer, integrated electric oven and hob with extractor hood, integrated dishwasher, washing machine and fridge/freezer.