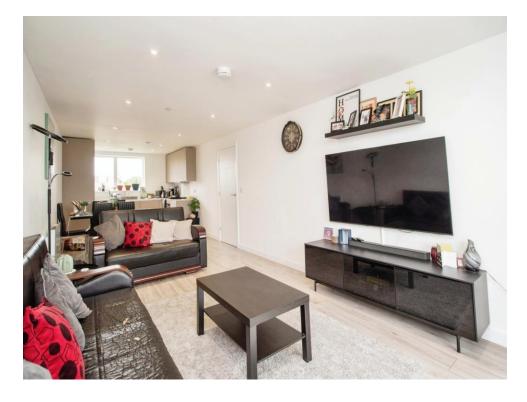

### Lounge

26' 3" MAX x 10' 6" ( 8.00m MAX x 3.20m )

Open plan with kitchen, electric radiator, window to rear aspect, balcony door, television point, telephone point.