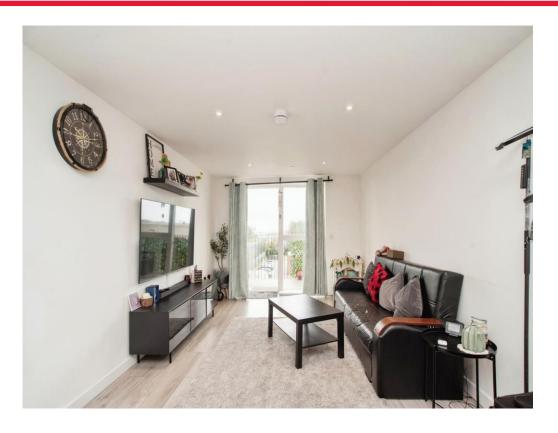

### Lounge

26' 3" MAX x 10' 6" ( 8.00m MAX x 3.20m )

Open plan with kitchen, electric radiator, window to rear aspect, balcony door, television point, telephone point.

# **Private Balcony**

Residential Sales & Lettings | Mortgage Services | Conveyancing | Surveyors | Land & New Homes

This floor plan is for illustrative purposes only. It is not drawn to scale. Any measurements, floor areas (including any total floor area), openings and orientation are approximate. No details are guaranteed, they cannot be relied upon for any purpose and they do not form part of any agreement. No liability is taken for any error, omission or misstatement. A party must rely upon its own inspection(s). Powered by www.focalagent.com