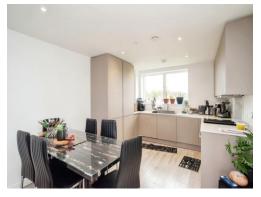

#### Kitchen

10' 5" MAX x 7' 6" ( 3.17m MAX x 2.29m )

Open plan kitchen with lounge comprised of wall and base units with work surfaces to complement, window to rear aspect, sink with drainer, integrated electric oven and hob with extractor hood, integrated dishwasher, washing machine and fridge/freezer.