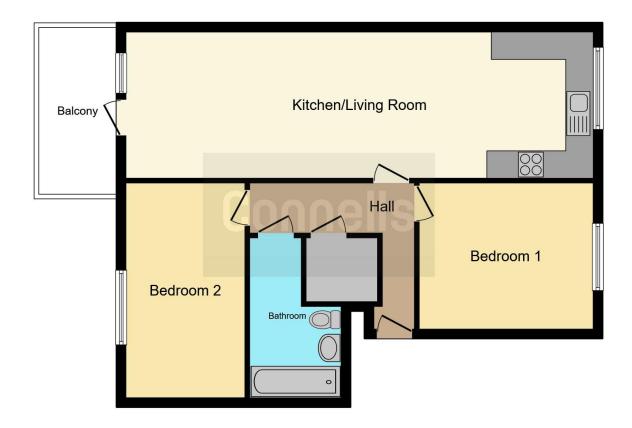

#### **Communal Entrance**

Door to front aspect, letter boxes, phone entry point, stairs to all floors.

#### **Entrance Hall**

Front door, phone entry point, electric radiator, storage/utility cupboard.

### Airing/ Utility Cupboard

5' 11" x 4' 6" ( 1.80m x 1.37m )

### Lounge

26' 3" MAX x 10' 6" ( 8.00m MAX x 3.20m )

Open plan with kitchen, electric radiator, window to rear aspect, balcony door, television point, telephone point.

#### Kitchen

10' 5" MAX x 7' 6" ( 3.17m MAX x 2.29m )

Open plan kitchen with lounge comprised of wall and base units with work surfaces to complement, window to rear aspect, sink with drainer, integrated electric oven and hob with extractor hood, integrated dishwasher, washing machine and fridge/freezer.

#### **Bedroom One**

15' 4" x 9' 1" ( 4.67m x 2.77m )

Window to front aspect, double glazed, electric radiator.

#### **Bedroom Two**

11' 9" x 10' 5" ( 3.58m x 3.17m )

Window to rear aspect, double glazed, electric radiator.

## **Bathroom**

Bath with mixer taps and overhead shower, shower screen, floating low level WC, wash hand basin, heated hand towel rail, extractor fan.

# **Private Balcony**

Residential Sales & Lettings | Mortgage Services | Conveyancing | Surveyors | Land & New Homes

This floor plan is for illustrative purposes only. It is not drawn to scale. Any measurements, floor areas (including any total floor area), openings and orientation are approximate. No details are guaranteed, they cannot be relied upon for any purpose and they do not form part of any agreement. No liability is taken for any error, omission or misstatement. A party must rely upon its own inspection(s). Powered by www.focalagent.com