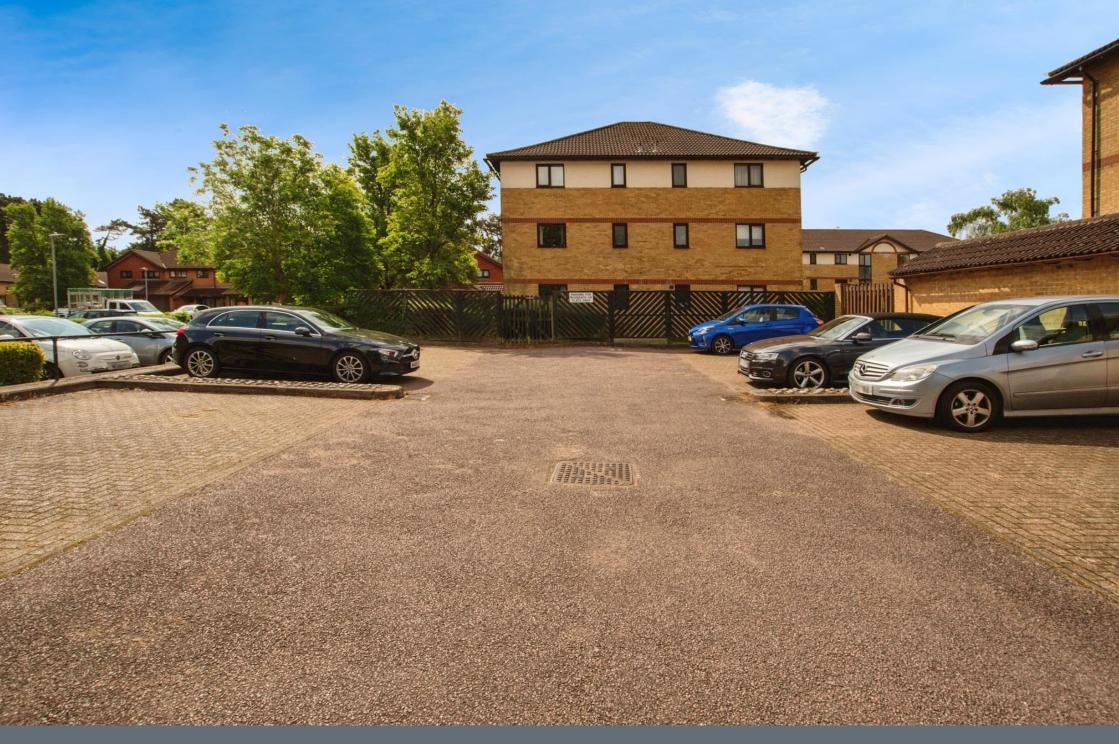

11' 5" ( 4.19m x 3.48m )

Window to rear aspect, Juliett balcony, electric radiator, television point, telephone point, feature fire place.

### Kitchen

10' x 8' 11" ( 3.05m x 2.72m )

Fitted kitchen comprised of wall and base units with work surfaces to complement, window to front aspect, sink with drainer, electric cooker point, plumbing for washing machine, space for tumble dryer, space for fridge/freezer.

### **Bedroom One**

17' 2" x 9' 6" ( 5.23m x 2.90m )

Window to rear aspect, electric radiator.

#### **Bedroom Two**

11' 8" x 6' 6" ( 3.56m x 1.98m )

Window to front aspect, electric radiator.

#### **Shower Room**

Window to front aspect, walk in shower cubicle, WC, wash hand basin, heated hand towel rail.

#### Outside

## **Parking**

#### **Communal Gardens**

















Residential Sales & Lettings | Mortgage Services | Conveyancing | Surveyors | Land & New Homes



This floor plan is for illustrative purposes only. It is not drawn to scale. Any measurements, floor areas (including any total floor area), openings and orientation are approximate. No details are guaranteed, they cannot be relied upon for any purpose and they do not form part of any agreement. No liability is taken for any error, omission or misstatement. A party must rely upon its own inspection(s). Powered by www.focalagent.com

To view this property please contact Connells on

T 01923 230 403 E watford@connells.co.uk

6 The Parade
WATFORD WD17 1AA

EPC Rating: C

# view this property online connells.co.uk/Property/WTF313467

This is a Leasehold property with details as follows; Term of