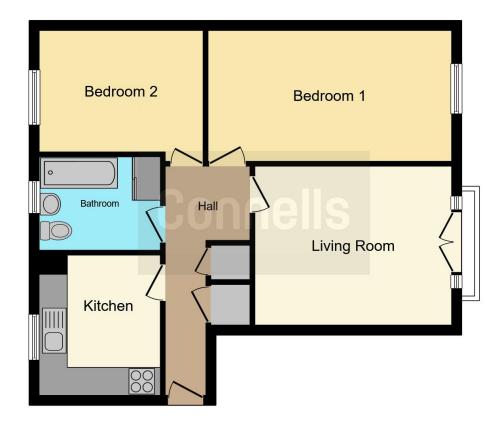

#### **Entrance Hall**

Front door, phone entry point, electric radiator, two storage cupboards.

## **Living Room**

13' 9" x 11' 5" ( 4.19m x 3.48m )

Window to rear aspect, Juliett balcony, electric radiator, television point, telephone point, feature fire place.

### Kitchen

10' x 8' 11" ( 3.05m x 2.72m )

Fitted kitchen comprised of wall and base units with work surfaces to complement, window to front aspect, sink with drainer, electric cooker point, plumbing for washing machine, space for tumble dryer, space for fridge/freezer.

### **Bedroom One**

17' 2" x 9' 6" ( 5.23m x 2.90m )

Window to rear aspect, electric radiator.

#### **Bedroom Two**

11' 8" x 6' 6" ( 3.56m x 1.98m )

Window to front aspect, electric radiator.

#### **Shower Room**

Window to front aspect, walk in shower cubicle, WC, wash hand basin, heated hand towel rail.