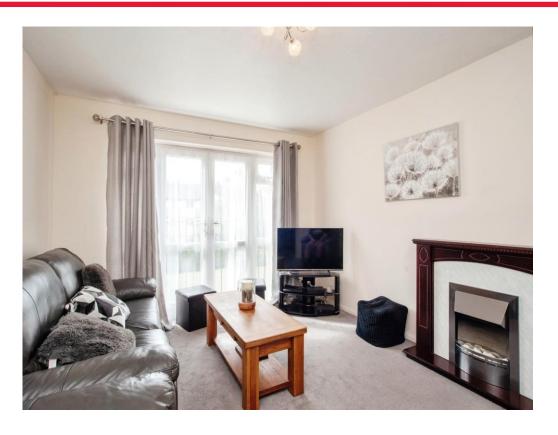

## **Living Room**

13' 9" x 11' 5" ( 4.19m x 3.48m )

Window to rear aspect, Juliett balcony, electric radiator, television point, telephone point, feature fire place.