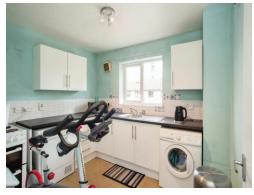

### Kitchen

10' x 8' 11" ( 3.05m x 2.72m )

Fitted kitchen comprised of wall and base units with work surfaces to complement, window to front aspect, sink with drainer, electric cooker point, plumbing for washing machine, space for tumble dryer, space for fridge/freezer.