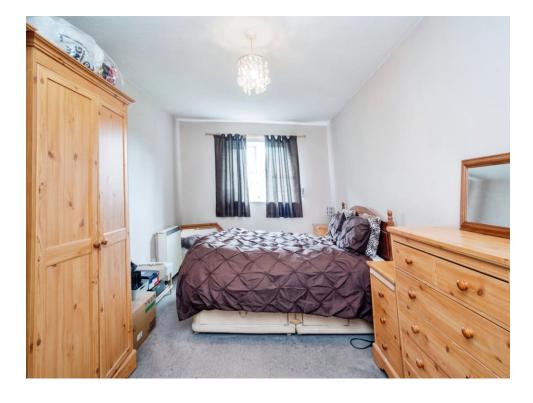

### **Bedroom One**

17' 2" x 9' 6" ( 5.23m x 2.90m )

Window to rear aspect, electric radiator.