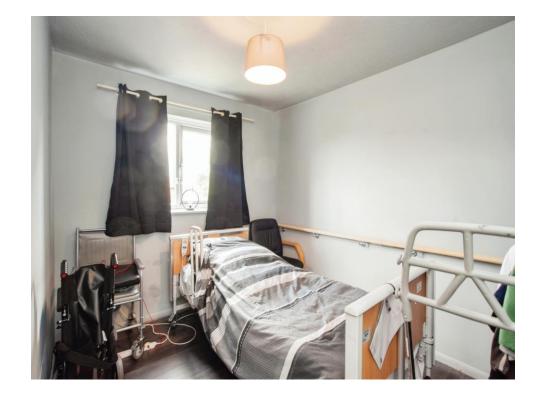

### **Bedroom One**

17' 2" x 9' 6" ( 5.23m x 2.90m )

Window to rear aspect, electric radiator.

#### **Bedroom Two**

11' 8" x 6' 6" ( 3.56m x 1.98m )

Window to front aspect, electric radiator.