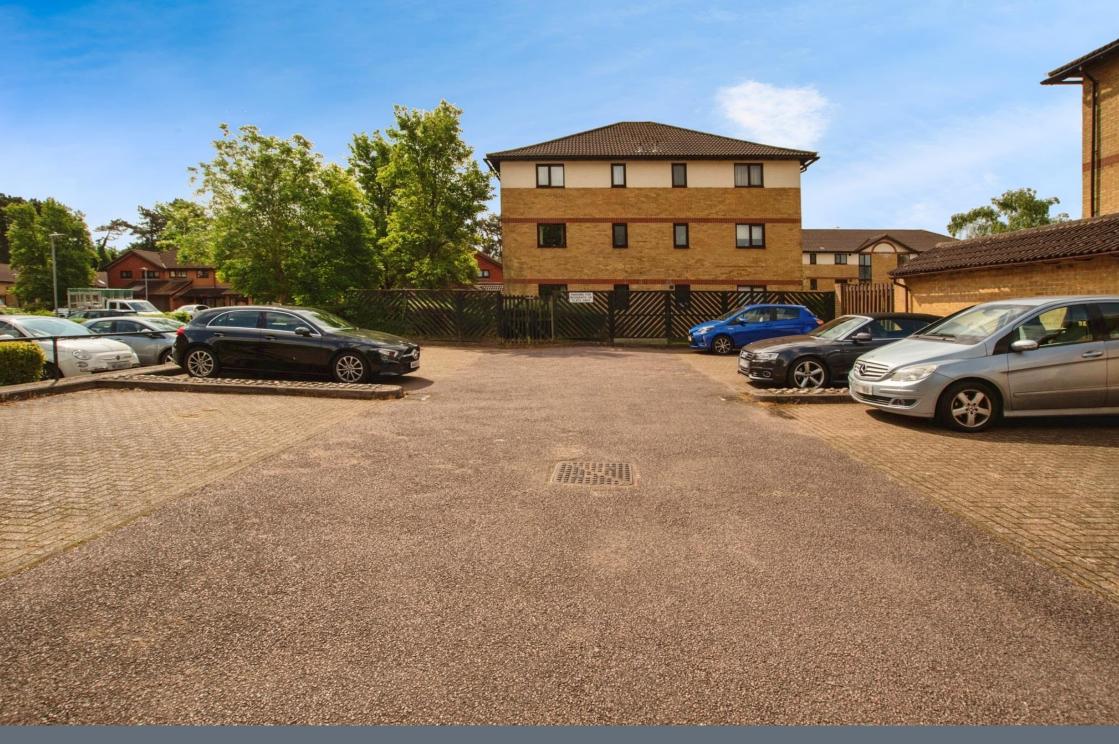

' 5" ( 4.19m x 3.48m )

Window to rear aspect, Juliett balcony, electric radiator, television point, telephone point, feature fire place.

#### Kitchen

10' x 8' 11" ( 3.05m x 2.72m )

Fitted kitchen comprised of wall and base units with work surfaces to complement, window to front aspect, sink with drainer, electric cooker point, plumbing for washing machine, space for tumble dryer, space for fridge/freezer.

#### **Bedroom One**

17' 2" x 9' 6" ( 5.23m x 2.90m )

Window to rear aspect, electric radiator.

#### **Bedroom Two**

11' 8" x 6' 6" ( 3.56m x 1.98m )

Window to front aspect, electric radiator.

#### **Shower Room**

Window to front aspect, walk in shower cubicle, WC, wash hand basin, heated hand towel rail.

#### Outside

## **Parking**

#### **Communal Gardens**

















Residential Sales & Lettings | Mortgage Services | Conveyancing | Surveyors | Land & New Homes



This floor plan is for illustrative purposes only. It is not drawn to scale. Any measurements, floor areas (including any total floor area), openings and orientation are approximate. No details are guaranteed, they cannot be relied upon for any purpose and they do not form part of any agreement. No liability is taken for any error, omission or misstatement. A party must rely upon its own inspection(s). Powered by www.focalagent.com

To view this property please contact Connells on

T 01923 230 403 E watford@connells.co.uk

6 The Parade
WATFORD WD17 1AA

EPC Rating: C

# check out more properties at connells.co.uk

This is a Leasehold property with details as follows; Term of Lease 125 years