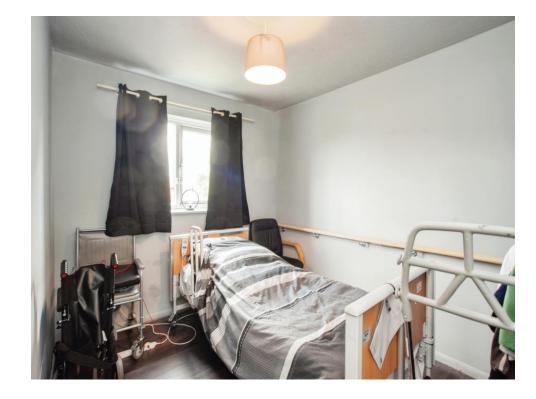

#### **Bedroom One**

17' 2" x 9' 6" ( 5.23m x 2.90m )

Window to rear aspect, electric radiator.

#### **Bedroom Two**

11' 8" x 6' 6" ( 3.56m x 1.98m )

Window to front aspect, electric radiator.