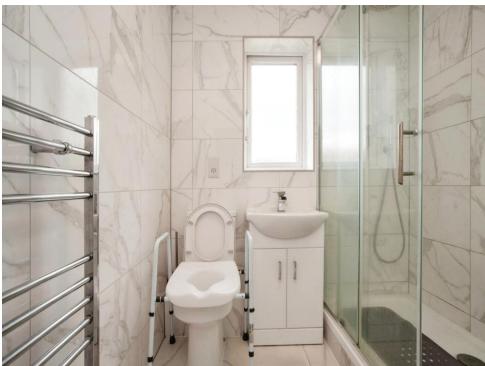

#### **Shower Room**

Window to front aspect, walk in shower cubicle, WC, wash hand basin, heated hand towel rail.