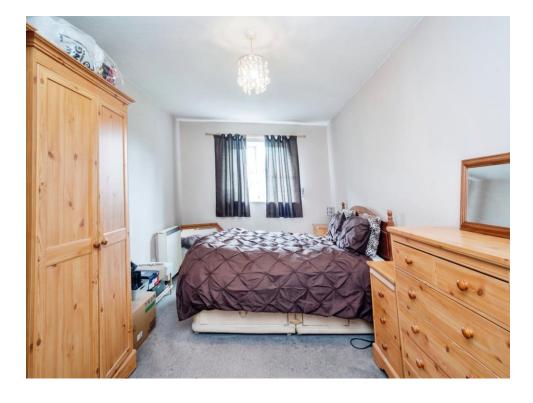

#### **Bedroom One**

17' 2" x 9' 6" ( 5.23m x 2.90m )

Window to rear aspect, electric radiator.