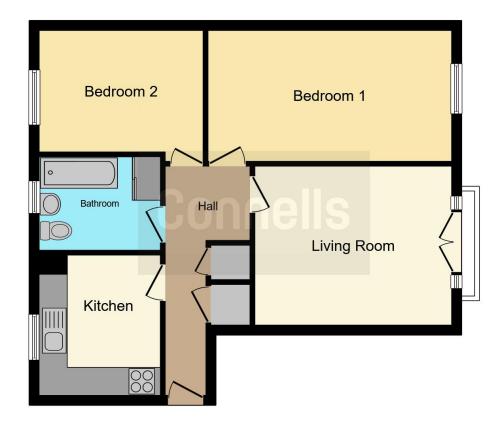

#### **Entrance Hall**

Front door, phone entry point, electric radiator, two storage cupboards.

### **Living Room**

13' 9" x 11' 5" ( 4.19m x 3.48m )

Window to rear aspect, Juliett balcony, electric radiator, television point, telephone point, feature fire place.

#### Kitchen

10' x 8' 11" ( 3.05m x 2.72m )

Fitted kitchen comprised of wall and base units with work surfaces to complement, window to front aspect, sink with drainer, electric cooker point, plumbing for washing machine, space for tumble dryer, space for fridge/freezer.

#### **Bedroom One**

17' 2" x 9' 6" ( 5.23m x 2.90m )

Window to rear aspect, electric radiator.

#### **Bedroom Two**

11' 8" x 6' 6" ( 3.56m x 1.98m )

Window to front aspect, electric radiator.

#### **Shower Room**

Window to front aspect, walk in shower cubicle, WC, wash hand basin, heated hand towel rail.