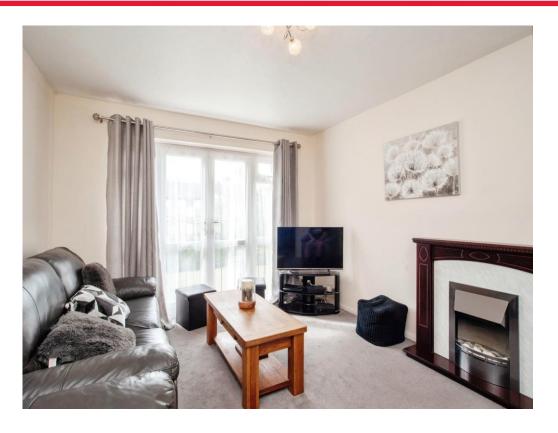

### **Living Room**

13' 9" x 11' 5" ( 4.19m x 3.48m )

Window to rear aspect, Juliett balcony, electric radiator, television point, telephone point, feature fire place.