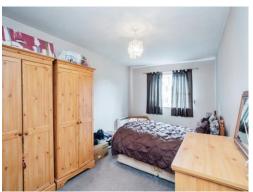

#### **Bedroom Two**

11' 8" x 6' 6" ( 3.56m x 1.98m )

Window to front aspect, electric radiator.