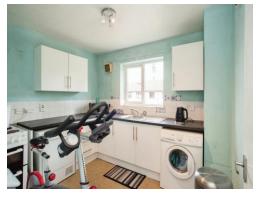

#### Kitchen

10' x 8' 11" ( 3.05m x 2.72m )

Fitted kitchen comprised of wall and base units with work surfaces to complement, window to front aspect, sink with drainer, electric cooker point, plumbing for washing machine, space for tumble dryer, space for fridge/freezer.