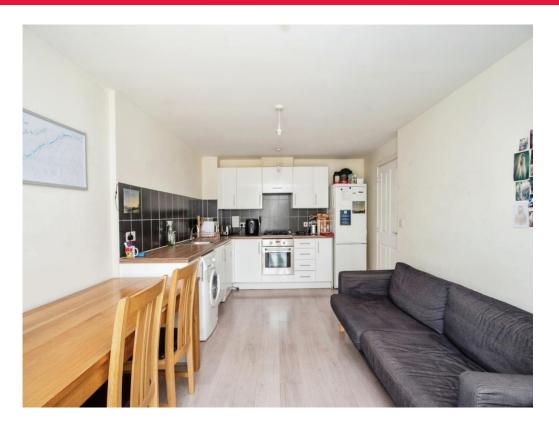

## **Living Room / Kitchen**

18' 3" x 10' 4" ( 5.56m x 3.15m )

Window & Juliet balcony to front aspect, double glazed, radiator, television point, telephone point.

Fitted kitchen comprised of wall and base units with work surfaces to complement, window to side aspect, double glazed, sink with drainer, gas hob with extractor hood, electric oven, plumbing for washing machine, dishwasher and space for fridge/freezer.