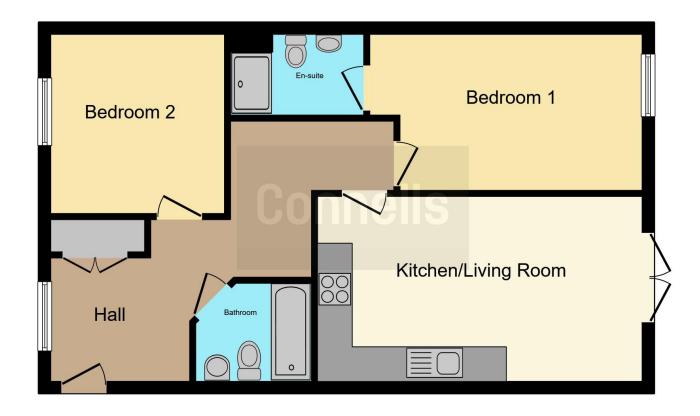

### **Entrance Hall**

Front door, window to rear aspect, double glazed, phone entry system, storage cupboard housing airing cupboard.

## **Living Room / Kitchen**

18' 3" x 10' 4" ( 5.56m x 3.15m )

Window & Juliet balcony to front aspect, double glazed, radiator, television point, telephone point.

Fitted kitchen comprised of wall and base units with work surfaces to complement, window to side aspect, double glazed, sink with drainer, gas hob with extractor hood, electric oven, plumbing for washing machine, dishwasher and space for fridge/freezer.

#### **Bedroom One**

15' 4" x 8' 8" ( 4.67m x 2.64m )

Window to front aspect, double glazed, radiator, door to en-suite.

#### **En-Suite**

Electric shower cubicle, WC. wash hand basin, towel rail, extractor fan.

### **Bedroom Two**

10' 1" x 8' 8" ( 3.07m x 2.64m )

Window to rear aspect, double glazed, radiator.

### **Bathroom**

Bath with mixer taps and overhead shower, WC, wash hand basin, towel rail, extractor fan.