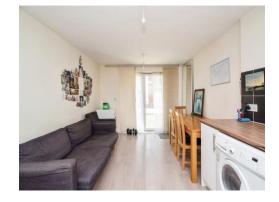

## **Living Room / Kitchen**

18' 3" x 10' 4" ( 5.56m x 3.15m )

Window & Juliet balcony to front aspect, double glazed, radiator, television point, telephone point.

Fitted kitchen comprised of wall and base units with work surfaces to complement, window to side aspect, double glazed, sink with drainer, gas hob with extractor hood, electric oven, plumbing for washing machine, dishwasher and space for fridge/freezer.