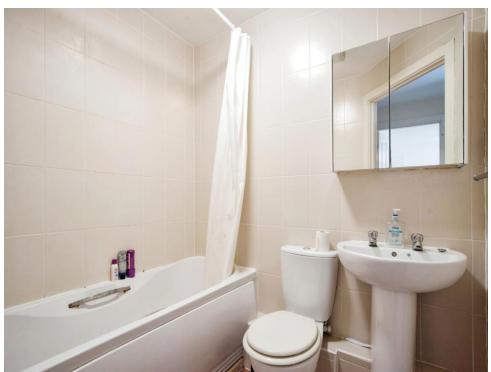

### **Bathroom**

Bath with mixer taps and overhead shower, WC, wash hand basin, towel rail, extractor fan.