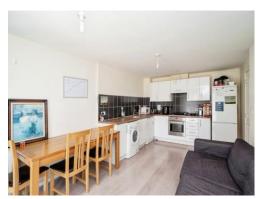

## **Living Room / Kitchen**

18' 3" x 10' 4" ( 5.56m x 3.15m )

Window & Juliet balcony to front aspect, double glazed, radiator, television point, telephone point.

Fitted kitchen comprised of wall and base units with work surfaces to complement, window to side aspect, double glazed, sink with drainer, gas hob with extractor hood, electric oven, plumbing for washing machine, dishwasher and space for fridge/freezer.