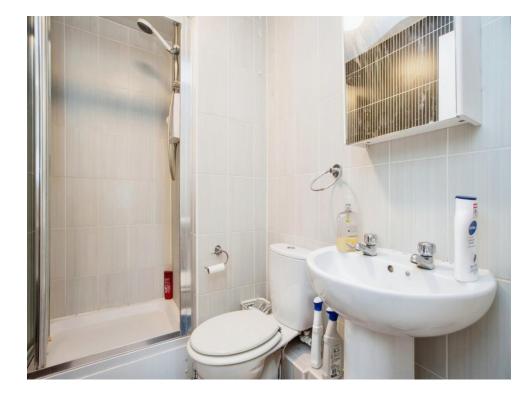

#### **En-Suite**

Electric shower cubicle, WC. wash hand basin, towel rail, extractor fan.