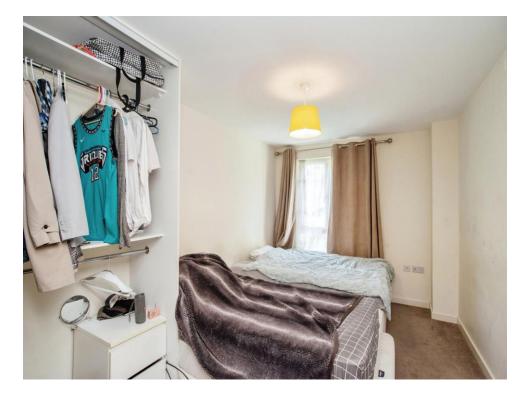

#### **Bedroom One**

15' 4" x 8' 8" ( 4.67m x 2.64m )

Window to front aspect, double glazed, radiator, door to en-suite.

### **Bedroom Two**

10' 1" x 8' 8" ( 3.07m x 2.64m )

Window to rear aspect, double glazed, radiator.