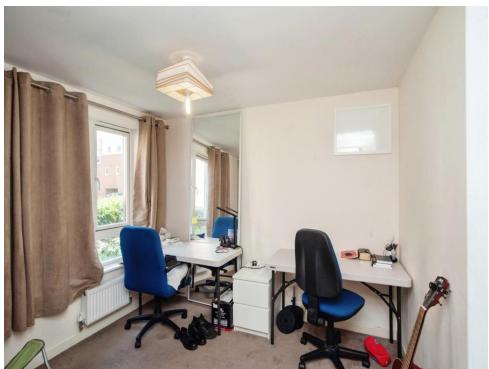

### **Bedroom Two**

10' 1" x 8' 8" ( 3.07m x 2.64m )

Window to rear aspect, double glazed, radiator.