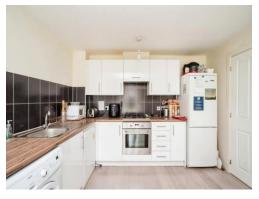

## **Living Room / Kitchen**

18' 3" x 10' 4" ( 5.56m x 3.15m )

Window & Juliet balcony to front aspect, double glazed, radiator, television point, telephone point.

Fitted kitchen comprised of wall and base units with work surfaces to complement, window to side aspect, double glazed, sink with drainer, gas hob with extractor hood, electric oven, plumbing for washing machine, dishwasher and space for fridge/freezer.