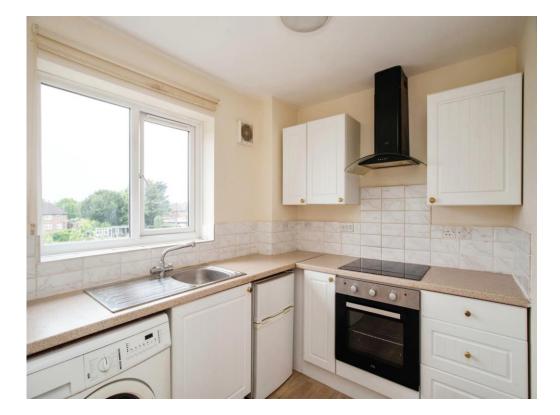

#### Kitchen

7' 9" x 6' 9" (2.36m x 2.06m)

Fitted kitchen comprised of wall and base units with work surfaces and tiling to complement, window to rear aspect, stainless steel sink with drainer, electric oven, electric hob with extractor hood, plumbing for washing machine, space for fridge/freezer, extractor fan.