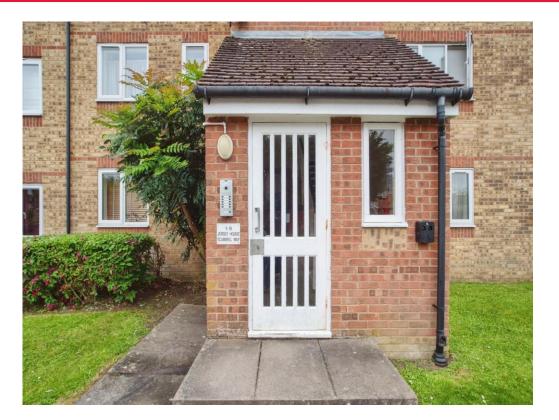

#### **Communal Entrance**

Communal front door, phone entry system, stairs to all floors.

#### **Entrance Hall**

Front door, phone entry system, airing cupboard housing water tank.

Lounge 14' 5" x 12' (4.39m x 3.66m) Window to rear aspect, double glazed, television point, telephone point, electric radiator.