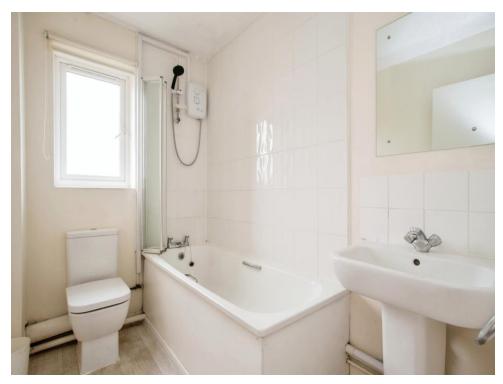

## Bathroom

Window to rear aspect, bath with mixer taps with overhead shower, glass shower screen, low level WC, extractor fan, wash hand basin.

Residential Sales & Lettings | Mortgage Services | Conveyancing | Surveyors | Land & New Homes