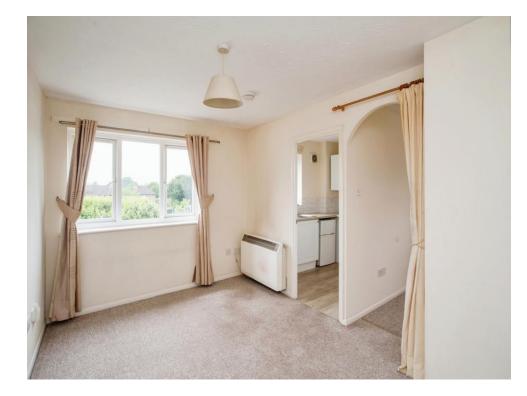

#### **Entrance Hall**

Front door, phone entry system, airing cupboard housing water tank.

Lounge 14' 5" x 12' (4.39m x 3.66m) Window to rear aspect, double glazed, television point, telephone point, electric radiator.