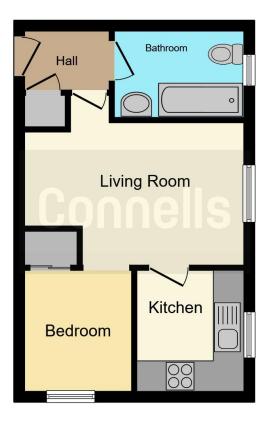

# Property Description

\*\* NO UPPER CHAIN \*\* Connells are delighted to offer for sale this well-presented top floor apartment located within the sought after Swallows Development. The property comprises of a good size reception room, a separate modern fitted kitchen, one bedroom and bathroom suite. Externally the property offers ample residents parking and communal grounds.

#### **Communal Entrance**

Communal front door, phone entry system, stairs to all floors.

#### **Entrance Hall**

Front door, phone entry system, airing cupboard housing water tank.

Lounge 14' 5" x 12' (4.39m x 3.66m) Window to rear aspect, double glazed, television point, telephone point, electric radiator.

#### Kitchen

7' 9" x 6' 9" (2.36m x 2.06m)

Fitted kitchen comprised of wall and base units with work surfaces and tiling to complement, window to rear aspect, stainless steel sink with drainer, electric oven, electric hob with extractor hood, plumbing for washing machine, space for fridge/freezer, extractor fan.

### Bedroom One

8' 3" x 7' 3" ( 2.51m x 2.21m )

Window to side aspect, double glazed, electric radiator, fitted wardrobe with drawer unit.

## Bathroom

Window to rear aspect, bath with mixer taps with overhead shower, glass shower screen, low level WC, extractor fan, wash hand basin.

Residential Sales & Lettings | Mortgage Services | Conveyancing | Surveyors | Land & New Homes